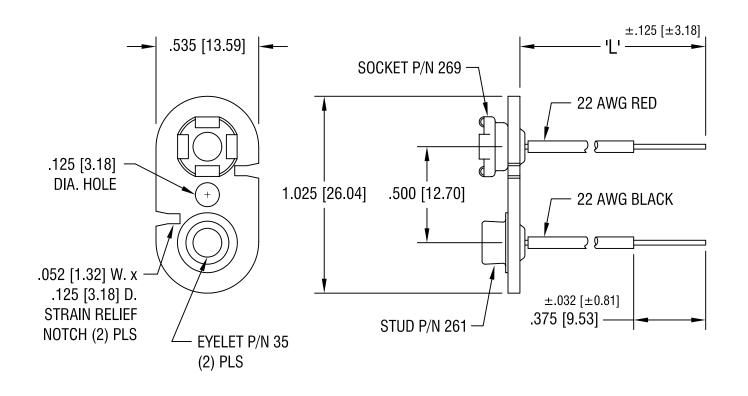

THIS DOCUMENT IS THE PROPERTY OF KEYSTONE ELECTRONICS CORP. AND SHALL NOT BE REPRODUCED, DISTRIBUTED OR USED AS A BASIS FOR MANUFACTURE WITHOUT PROR WRITEN PERMISSION FROM KEYSTONE ELECTRONICS CORP.

|                                                                         | TES:                                                                   |      |                                                         |                |         |                |          |       |
|-------------------------------------------------------------------------|------------------------------------------------------------------------|------|---------------------------------------------------------|----------------|---------|----------------|----------|-------|
| 1.                                                                      | MAT'L -<br>WIRE: 22 AWG, 1061 UL/CSA APPROVED                          | [    | PART                                                    | NO.            | יני     | DIM.           |          |       |
|                                                                         | .052 [1.32] O.D. PVC INSULATION.<br>RED WIRE SOLDERED TO FEMALE CONTAC | 72   |                                                         | 4.000 [101.60] |         |                |          |       |
| BLACK WIRE TO MALE CONTACT.                                             |                                                                        |      |                                                         | 72             |         | 7.000 [177.80] |          |       |
| 2.                                                                      | BASE:<br>MAT'L062 [1.57] TH'K FIBRE                                    |      | 72-8                                                    | 72-8           |         | 8.000 [203.20] |          |       |
| CONTACT:<br>MAT'L - STEEL                                               |                                                                        |      |                                                         |                |         |                |          |       |
| FINISH - NICKEL PLATE<br>EYELET:<br>MAT'L - BRASS<br>FINISH - TIN PLATE |                                                                        |      | KEYSTONE ELECTRONICS CORP.<br>ASTORIA, N.Y. 11105-2017  |                |         |                |          |       |
|                                                                         |                                                                        |      | PART NAME<br>'9' VOLT BATTERY STRAP                     |                |         |                |          |       |
|                                                                         |                                                                        |      | AS NOTED                                                |                |         |                |          |       |
|                                                                         |                                                                        |      | FINISH<br>AS NOTED                                      |                | DRN BY  | BOONE          |          | 20.81 |
| 7 00 00                                                                 |                                                                        |      |                                                         |                | APP'D   | LN             | SCALE 2X |       |
| 3.26.96                                                                 | CHANGE AS PER ECR 96-014                                               | A    | TOLERANCES INCH [MM]<br>DECIMAL $\pm .010$ [ $\pm 0.25$ |                | DWG NO. |                |          |       |
| DATE                                                                    | DESCRIPTION                                                            | REV. | ANGULAR ± 1°<br>UNLESS OTHERWISE SPECIFIED              | C/M            | 72-     |                |          |       |