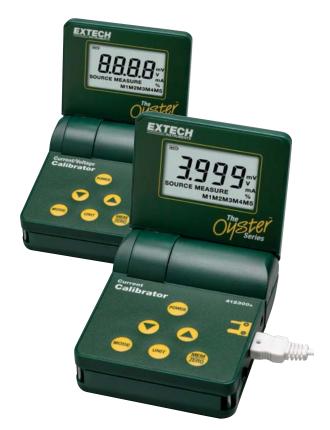

### **Features:**

- Upgraded models now feature super large LCD display and touch keypad
- LCD displays readings in mA or as a % of the 0 to 24mA range or as mV in voltage ranges
- Five stored calibration values for fast calibrations
- 412355A Current + Voltage Calibrator provides adjustable 0 to 24mA and 0 to 20V calibration source
- 412300A Current Calibrator provides 0 to 24mA output displayed as mA or % and provides 24VDC power to measure a two-wire current loop
- Complete with 9V battery, calibration cable with spade lug terminals, carrying case, and 100V-240V AC Universal Adaptor (50/60Hz)

### **Ordering Information:**

| 412300A      | Current Calibrator/Meter           |
|--------------|------------------------------------|
| 412300A-NIST | 412300A with NIST Certificate      |
| 412355A      | Current & Voltage Calibrator/Meter |
| 412355A-NIST | 412355A with NIST Certificate      |

| Measurements                     | Range                                                            |            |
|----------------------------------|------------------------------------------------------------------|------------|
| Operating Modes                  |                                                                  |            |
| Source                           | Output 0 to 24mA current for loads up to 1000 ohms               |            |
|                                  | Output 0 to 20V (412355A only)                                   |            |
| Measure 0 to 50mA current signal |                                                                  |            |
|                                  | 0 to 19.99V (412355A only)                                       |            |
| Power/Measure                    | Provides power (24VDC) to loop & measures current (412300A only) |            |
| Input/Output                     | Ranges and Display                                               | Resolution |
|                                  | -25.0 to 125.0% (representing 0 to 24mA)                         | 0.1%       |
|                                  | 0 to 19.99mA                                                     | 0.01mA     |
|                                  | 0 to 24.0mA                                                      | 0.1mA      |
|                                  | 0 to 1999mV                                                      | 1mV        |
|                                  | 0 to 20.00V                                                      | 10mV       |
| Accuracy                         | 0.075% ±1 digit                                                  |            |
| Power                            | 9V battery or AC adaptor                                         |            |
| Dims/Wt                          | 3.8 x 4.2 x 1.8" (96 x 108 x 45mm) folded/ 12oz (340g)           |            |