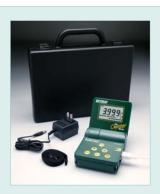

### **Features:**

- Upgraded models now feature super large LCD display and touch keypad
- LCD displays readings in mA or as a % of the 0 to 24mA range or as mV in voltage ranges
- Five stored calibration values for fast calibrations
- 412355A Current + Voltage Calibrator provides adjustable 0 to 24mA and 0 to 20V calibration source
- 412300A Current Calibrator provides 0 to 24mA output displayed as mA or % and provides 24VDC power to measure a two-wire current loop
- Complete with 9V battery, calibration cable with spade lug terminals, carrying case, and 100V-240V AC Universal Adaptor (50/60Hz)

### **Applications:**

- Setup and calibration of process devices such as transducers, indicators, recorders and controllers
- Troubleshooting and Field service
- Product design

Includes: 9V battery, calibration cable with spade lug terminals, carrying case, and 100V-240V AC Universal Adaptor (50/60Hz)

### **Ordering Information:**

| 412300A      | Current Calibrator/Meter           |
|--------------|------------------------------------|
| 412300A-NIST | 412300A with NIST Certificate      |
| 412355A      | Current & Voltage Calibrator/Meter |
| 412355A-NIST | 412355A with NIST Certificate      |