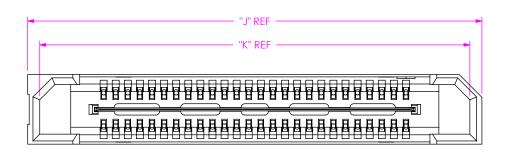

BY: M MURILLO 7/10/2008 SHEET 2 OF 4

F:\DWG\MISC\MKTG\QRF8-XXX-XX.X-X-D-XX-A-XX-MKT.SLDDRW

| TABLE 8    |               |               |  |  |
|------------|---------------|---------------|--|--|
| POSITION   | "J"           | "Ķ"           |  |  |
| -018, -026 | 30.05 [1.183] | 28.45 [1.120] |  |  |
| -036, -052 | 54.85 [2.159] | 53.25 [2.096] |  |  |
| -054, -078 | 79.65 [3.136] | 78.05 [3.073] |  |  |