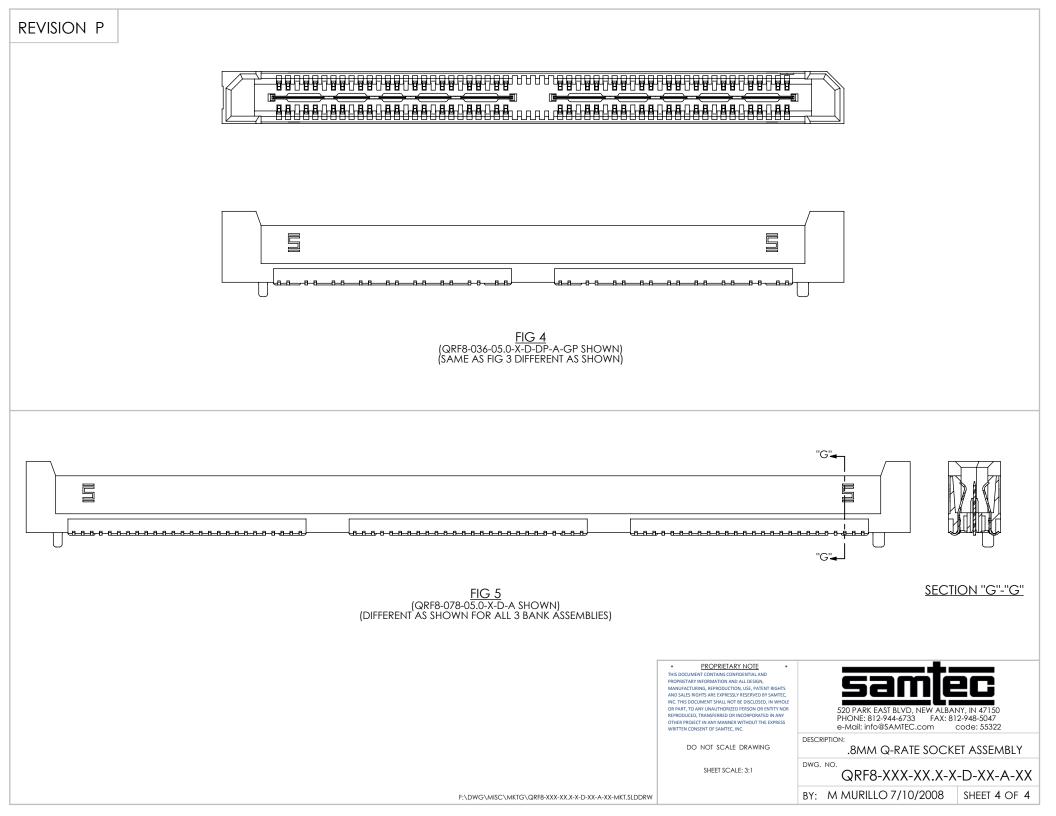

) (SAME AS FIG 2 DIFFERENT AS SHOWN)



## PROPRIETARY NOTE

THIS DOCUMENT CONTAINS CONFIDENTIAL AND PROPRIETARY INFORMATION AND ALL DESIGN, MANUFACTURING, REPRODUCTION, USE, PATENT RIGHTS AND SALES RIGHTS ARE EMPRESSY RESERVED BY SAMMEC, INC. THIS DOCUMENT SHALL NOT BE DECLOSED, IN WHOLE OR PART, TO ANY UNAUTHORIZED PERSON OR ENTITY NOR REPRODUCED, TRANSFERBED ON RICORDORATED IN ANY OTHER PROJECT IN ANY MANNER WITHOUT THE EXPRESS WRITTER CONSINCT OF SAMTEC, INC.

DO NOT SCALE DRAWING

SHEET SCALE: 4:1



520 PARK EAST BLVD, NEW ALBANY, IN 47150 PHONE: 812-944-6733 FAX: 812-948-5047 e-Mail: info@SAMTEC.com code: 55322

DESCRIPTION:

.8MM Q-RATE SOCKET ASSEMBLY

DWG. NO.

QRF8-XXX-XX.X-X-D-XX-A-XX

BY: M MURILLO 7/10/2008 SHEET 3 OF 4

F:\DWG\MISC\MKTG\QRF8-XXX-XX.X-X-D-XX-A-XX-MKT.SLDDRW