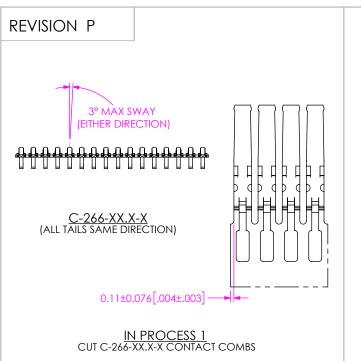

<u>DETAIL 'B'</u> SCALE 5 : 1



| TABLE 6          |               |  |  |
|------------------|---------------|--|--|
| POSITION         | "Ģ"           |  |  |
| -018, -026       | 11.68 [0.460] |  |  |
| -018 GP, -026 GP | 12.52 [0.493] |  |  |
| -036, -052       | 24.08 [0.948] |  |  |
| -036 GP, -052 GP | 24.92 [0.981] |  |  |
| -054, -078       | 36.49 [1.437] |  |  |
| -054 GP,-078 GP  | 37.33 [1.470] |  |  |

| TABLE 7    |       |          |  |  |
|------------|-------|----------|--|--|
| LEAD STYLE | "H"   |          |  |  |
| -05.0      | 5.372 | [0.2115] |  |  |
| -07.0      | 7.371 | [0.2902] |  |  |

FIG 2 -K OPTION (USE K-DOT-. 197-. 344-. 005) (QRF8-052-05.0-X-D-A-K SHOWN) (SAME AS FIG 1 DIFFERENT AS SHOWN)

## PROPRIETARY NOTE

THIS DOCUMENT CONTAINS CONFIDENTIAL AND