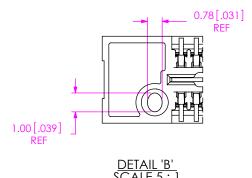

<u>DETAIL 'B'</u> SCALE 5 : 1

| TABLE 6          |               |  |  |
|------------------|---------------|--|--|
| POSITION         | "Ģ"           |  |  |
| -018, -026       | 11.68 [0.460] |  |  |
| -018 GP, -026 GP | 12.52 [0.493] |  |  |
| -036, -052       | 24.08 [0.948] |  |  |
| -036 GP, -052 GP | 24.92 [0.981] |  |  |
| -054, -078       | 36.49 [1.437] |  |  |
| -054 GP,-078 GP  | 37.33 [1.470] |  |  |