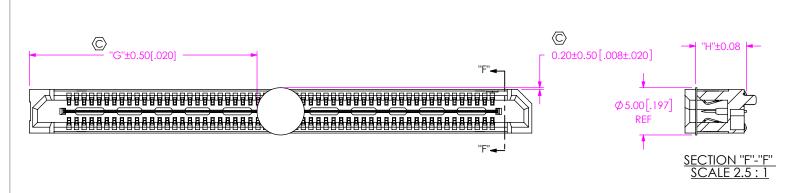

<u>DETAIL 'B'</u> SCALE 5 : 1

| TABLE 6          |               |  |  |
|------------------|---------------|--|--|
| POSITION         | "Ģ"           |  |  |
| -018, -026       | 11.68 [0.460] |  |  |
| -018 GP, -026 GP | 12.52 [0.493] |  |  |
| -036, -052       | 24.08 [0.948] |  |  |
| -036 GP, -052 GP | 24.92 [0.981] |  |  |
| -054, -078       | 36.49 [1.437] |  |  |
| -054 GP,-078 GP  | 37.33 [1.470] |  |  |

| TABLE 7    |       |          |  |  |
|------------|-------|----------|--|--|
| LEAD STYLE | "H"   |          |  |  |
| -05.0      | 5.372 | [0.2115] |  |  |
| -07.0      | 7.371 | [0.2902] |  |  |

FIG 2 -K OPTION (USE K-DOT-. 197-. 344-. 005) (QRF8-052-05.0-X-D-A-K SHOWN) (SAME AS FIG 1 DIFFERENT AS SHOWN)