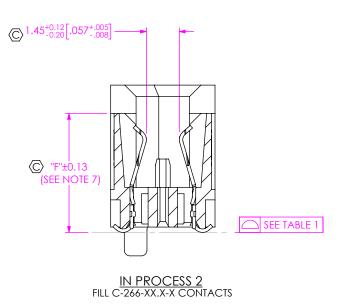

<u>DETAIL 'B'</u> SCALE 5 : 1



| TABLE 6          |               |  |  |
|------------------|---------------|--|--|
| POSITION         | "Ģ"           |  |  |
| -018, -026       | 11.68 [0.460] |  |  |
| -018 GP, -026 GP | 12.52 [0.493] |  |  |
| -036, -052       | 24.08 [0.948] |  |  |
| -036 GP, -052 GP | 24.92 [0.981] |  |  |
| -054, -078       | 36.49 [1.437] |  |  |
| -054 GP,-078 GP  | 37.33 [1.470] |  |  |

| TABLE 7    |       |          |  |  |
|------------|-------|----------|--|--|
| LEAD STYLE | "H"   |          |  |  |
| -05.0      | 5.372 | [0.2115] |  |  |
| -07.0      | 7.371 | [0.2902] |  |  |

FIG 2 -K OPTION (USE K-DOT-. 197-. 344-. 005) (QRF8-052-05.0-X-D-A-K SHOWN) (SAME AS FIG 1 DIFFERENT AS SHOWN)

## PROPRIETARY NOTE

THIS DOCUMENT CONTAINS CONFIDENTIAL AND P