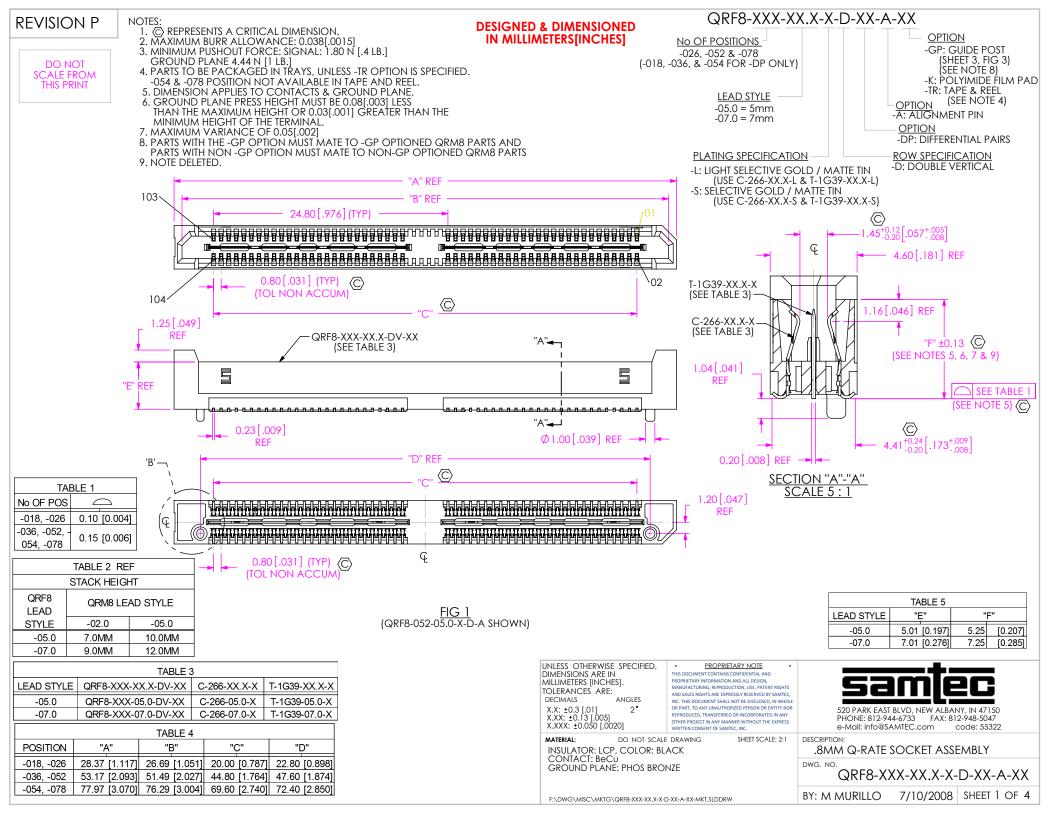

<u>DETAIL 'B'</u> SCALE 5 : 1

| TABLE 6          |               |  |  |
|------------------|---------------|--|--|
| POSITION         | "Ģ"           |  |  |
| -018, -026       | 11.68 [0.460] |  |  |
| -018 GP, -026 GP | 12.52 [0.493] |  |  |
| -036, -052       | 24.08 [0.948] |  |  |
| -036 GP, -052 GP | 24.92 [0.981] |  |  |
| -054, -078       | 36.49 [1.437] |  |  |
| -054 GP,-078 GP  | 37.33 [1.470] |  |  |