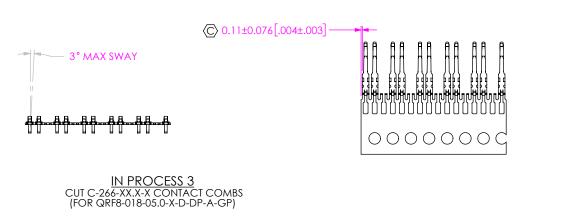

FIG 3 -GP OPTION (QRF8-026-05.0-X-D-A-GP SHOWN) (SAME AS FIG 2 DIFFERENT AS SHOWN)