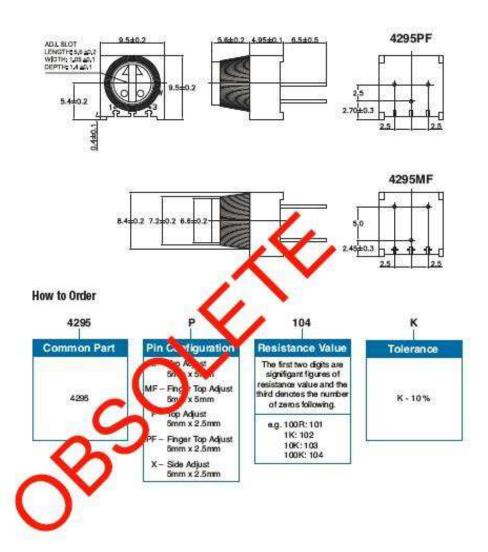

| 250 Hrs at 125°C 5 Cycles -55°C to +125°C 4000 Bumps; 40G 10 - 500Hz; 30 G 200 Cycles, Min. ΔR < 3% after 1000 Hrs. at 0.5 waits Sealed for board washing (85°C Florinert) 55/125/56 |

## Dimensions - 4295P





# Type 4295 Series

#### Dimensions - 4295MF/PF



# **Mouser Electronics**

**Authorized Distributor** 

Click to View Pricing, Inventory, Delivery & Lifecycle Information:

<u>TE Connectivity</u>: 404806411012