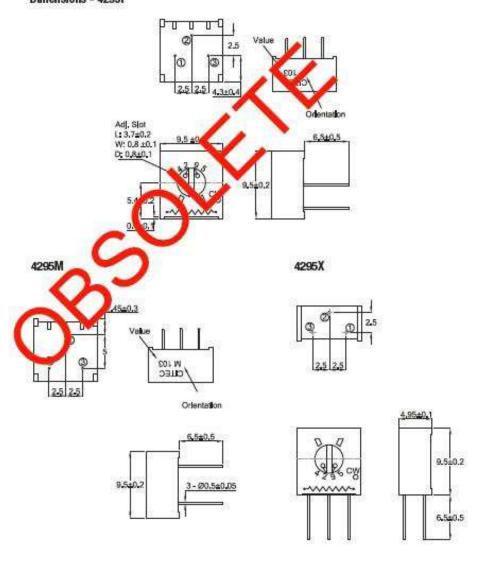

| 250 Hrs at 125°C 5 Cycles -55°C to +125°C 4000 Bumps; 40G 10 - 500Hz; 30 G 200 Cycles, Min. ΔR < 3% after 1000 Hrs. at 0.5 waits Sealed for board washing (85°C Florinert) 55/125/56 |

## Dimensions - 4295P





# Type 4295 Series

#### Dimensions - 4295MF/PF



# **Mouser Electronics**

**Authorized Distributor** 

Click to View Pricing, Inventory, Delivery & Lifecycle Information:

<u>TE Connectivity</u>: 404806411012