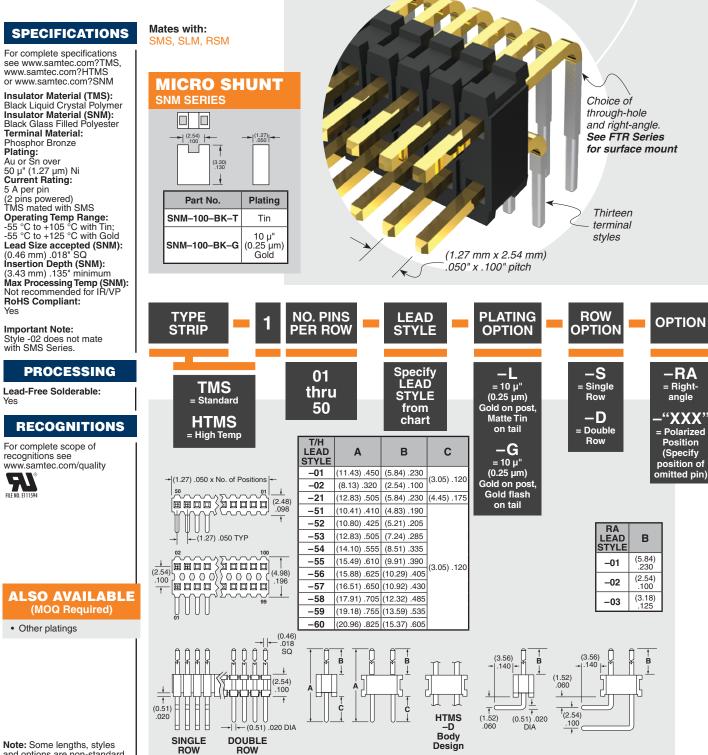

TMS, HTMS, SNM SERIES

(1.27 mm) .050"

Yes

Yes

FILF NO. F11159

## THROUGH-HOLE MICRO HEADER

and options are non-standard, non-returnable.