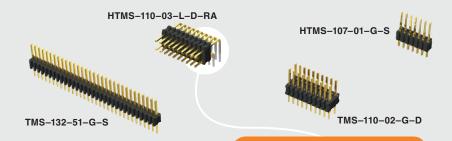

TMS, HTMS, SNM SERIES

(1.27 mm) .050"

Yes

Yes

FILF NO. F11159

## THROUGH-HOLE MICRO HEADER

and options are non-standard, non-returnable.