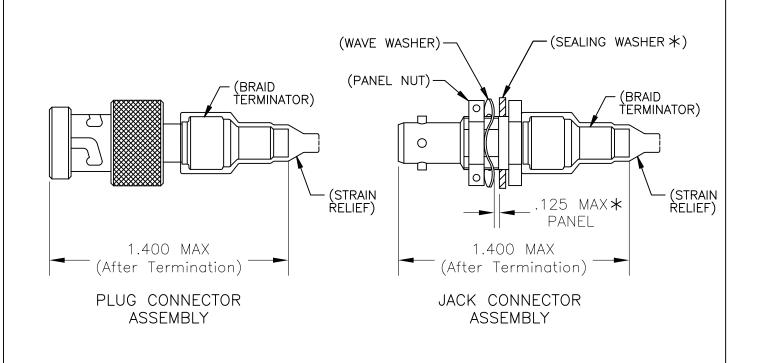

.X ± ---

\_−−lbs

WEIGHT

NOTES:

1

1.0 REFER TO THE FOLLOWING TE CONNECTIVITY CUSTOMER DRAWINGS (CD) FOR INDIVIDUAL COMPONENT DETAILS:

| D-621-0433/0440 | CONNECTOR, TRIAXIAL, BAYONET COUPLED      |
|-----------------|-------------------------------------------|
| D-602-0126      | CONTACT, PIN, TWISTED PAIR                |
| D-602-0127      | CONTACT, SOCKET, TWISTED PAIR             |
| (D-600-0030)    | BRAID TERMINATOR                          |
| (D-600-0019)    | STRAIN RELIEF                             |
| (D-600-0053)    | SEALING WASHER (JACK ONLY)                |
|                 | st SEALING WASHER MAY BE INSTALLED IF THE |
|                 | PANEL THICKNESS IS LESS THAN 0.093 INCH.  |

2.0 CONNECTORS ARE QUALIFIED TO RAYCHEM SPECIFICATION D-6025.

3.0 TERMINATION PROCEDURE: RAYCHEM ES 61162.

IF THIS DOCUMENT IS PRINTED IT BECOMES UNCONTROLLED. CHECK FOR THE LATEST REVISION.

| Raychem Databus CUSTOMER DRAWING |             |      |           |                   |              |     |  |
|----------------------------------|-------------|------|-----------|-------------------|--------------|-----|--|
| J.B.K.                           |             | SIZE | CAGE CODE |                   |              | REV |  |
| CAD FILE                         |             |      |           |                   | 433/X440-XX  | L   |  |
| DK621-X433-                      | -X440_CD_Kb | D    | O NOT S   | CALE THIS DRAWING | SHEET 2 OF 3 |     |  |