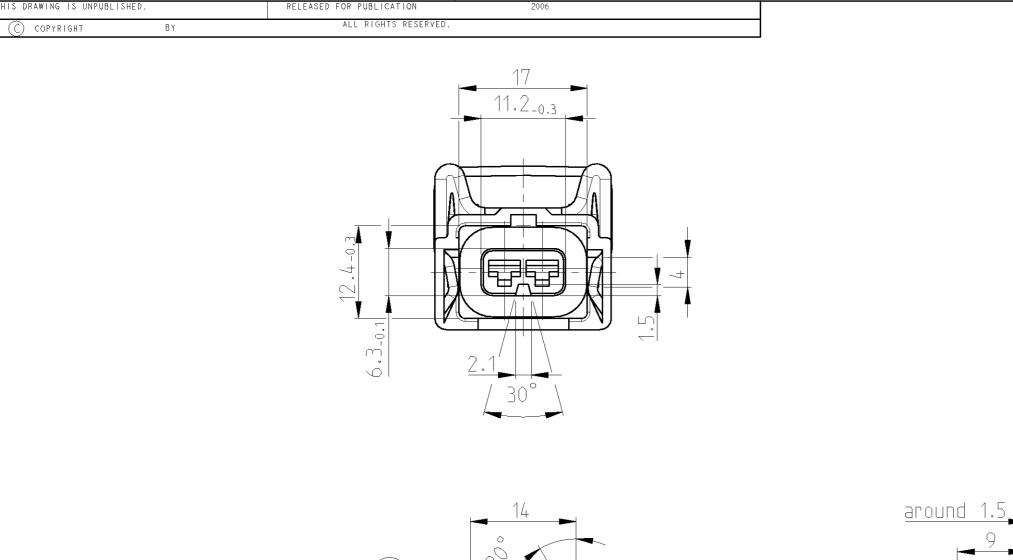

12

А

D

С

В

|             |           | 2                              |                                    |                                      |                             |             |                            |                                        |                                                                      |                                  |                                                                                                                                                                                                                                                                                                                                                                                                                                                                                                                                                                                                                                                                                                                                                                                                                                                                                                                                                                                                                                                                                                                                                                                                                                                                                                                                                                                                                                                                                                                                                                                                                                                                                                                                                                                                                                                                                                                                                                                                                                                                                                                               |       |                                                       |                                                       |                                          |   |
|-------------|-----------|--------------------------------|------------------------------------|--------------------------------------|-----------------------------|-------------|----------------------------|----------------------------------------|----------------------------------------------------------------------|----------------------------------|-------------------------------------------------------------------------------------------------------------------------------------------------------------------------------------------------------------------------------------------------------------------------------------------------------------------------------------------------------------------------------------------------------------------------------------------------------------------------------------------------------------------------------------------------------------------------------------------------------------------------------------------------------------------------------------------------------------------------------------------------------------------------------------------------------------------------------------------------------------------------------------------------------------------------------------------------------------------------------------------------------------------------------------------------------------------------------------------------------------------------------------------------------------------------------------------------------------------------------------------------------------------------------------------------------------------------------------------------------------------------------------------------------------------------------------------------------------------------------------------------------------------------------------------------------------------------------------------------------------------------------------------------------------------------------------------------------------------------------------------------------------------------------------------------------------------------------------------------------------------------------------------------------------------------------------------------------------------------------------------------------------------------------------------------------------------------------------------------------------------------------|-------|-------------------------------------------------------|-------------------------------------------------------|------------------------------------------|---|
|             |           |                                |                                    |                                      | гос<br>Д                    | DIST<br>—   | P L                        | TR                                     |                                                                      |                                  | REVISION                                                                                                                                                                                                                                                                                                                                                                                                                                                                                                                                                                                                                                                                                                                                                                                                                                                                                                                                                                                                                                                                                                                                                                                                                                                                                                                                                                                                                                                                                                                                                                                                                                                                                                                                                                                                                                                                                                                                                                                                                                                                                                                      |       | DA                                                    | TE DWN                                                | APVD                                     |   |
|             |           |                                |                                    |                                      |                             |             | A                          | 4 R                                    | EVISED                                                               | PER                              | ECO-11-005294                                                                                                                                                                                                                                                                                                                                                                                                                                                                                                                                                                                                                                                                                                                                                                                                                                                                                                                                                                                                                                                                                                                                                                                                                                                                                                                                                                                                                                                                                                                                                                                                                                                                                                                                                                                                                                                                                                                                                                                                                                                                                                                 |       | 29AP                                                  | R11 RK                                                | HMR                                      |   |
|             |           |                                |                                    |                                      |                             |             |                            |                                        |                                                                      |                                  |                                                                                                                                                                                                                                                                                                                                                                                                                                                                                                                                                                                                                                                                                                                                                                                                                                                                                                                                                                                                                                                                                                                                                                                                                                                                                                                                                                                                                                                                                                                                                                                                                                                                                                                                                                                                                                                                                                                                                                                                                                                                                                                               |       |                                                       |                                                       |                                          | D |
|             |           |                                |                                    |                                      |                             |             |                            |                                        |                                                                      | (                                |                                                                                                                                                                                                                                                                                                                                                                                                                                                                                                                                                                                                                                                                                                                                                                                                                                                                                                                                                                                                                                                                                                                                                                                                                                                                                                                                                                                                                                                                                                                                                                                                                                                                                                                                                                                                                                                                                                                                                                                                                                                                                                                               |       | T                                                     |                                                       |                                          | С |
| ,<br>,      |           |                                |                                    |                                      |                             |             |                            |                                        |                                                                      |                                  |                                                                                                                                                                                                                                                                                                                                                                                                                                                                                                                                                                                                                                                                                                                                                                                                                                                                                                                                                                                                                                                                                                                                                                                                                                                                                                                                                                                                                                                                                                                                                                                                                                                                                                                                                                                                                                                                                                                                                                                                                                                                                                                               |       |                                                       |                                                       | -                                        |   |
| 2<br>•<br>• |           |                                |                                    |                                      |                             |             |                            |                                        |                                                                      |                                  |                                                                                                                                                                                                                                                                                                                                                                                                                                                                                                                                                                                                                                                                                                                                                                                                                                                                                                                                                                                                                                                                                                                                                                                                                                                                                                                                                                                                                                                                                                                                                                                                                                                                                                                                                                                                                                                                                                                                                                                                                                                                                                                               |       |                                                       |                                                       |                                          |   |
|             |           |                                | 1                                  | 1                                    | 1                           | 1           | 9<br>9<br>9<br>9<br>9<br>9 | 27<br>27<br>27<br>27<br>27<br>27<br>27 | 374 -<br>374 -<br>374 -<br>374 -<br>374 -<br>374 -<br>374 -<br>374 - | .7<br>.6<br>.5<br>.4<br>.3<br>.2 | 2 POS. HOUSING                                                                                                                                                                                                                                                                                                                                                                                                                                                                                                                                                                                                                                                                                                                                                                                                                                                                                                                                                                                                                                                                                                                                                                                                                                                                                                                                                                                                                                                                                                                                                                                                                                                                                                                                                                                                                                                                                                                                                                                                                                                                                                                |       | PA 6.6 GFV 30                                         | YELL<br>RE<br>GRE<br>BLL<br>BRO<br>BLA<br>GRE<br>NATU | D<br>EN<br>JE<br>W N<br>C K              | B |
|             |           | 827 551-8 1 1<br>827 551-8 1 1 | 27 551-6 -                         | 27 551-                              | 827 551-4 T T 827 551-3 T T | 827 5       | 1 8<br>1 8<br>1 2          | 327<br>325<br>PAR <sup>-</sup>         | 547-<br>383-<br>T-NO                                                 | -1                               | SPRING<br>SEALING<br>DESCRIPTIC                                                                                                                                                                                                                                                                                                                                                                                                                                                                                                                                                                                                                                                                                                                                                                                                                                                                                                                                                                                                                                                                                                                                                                                                                                                                                                                                                                                                                                                                                                                                                                                                                                                                                                                                                                                                                                                                                                                                                                                                                                                                                               | 2     | DIN 2076<br>NEOPRENE<br>MATERIAL                      |                                                       |                                          |   |
|             | DIMENSION | S:                             | 1 PLC<br>2 PLC                     | TRANCES I<br>WISE SPE<br>0.3mm<br>±- | UNLESS<br>CIFIED:           | PRODUCT     | (<br>her.M.                | 12 JUL<br>09 AUG<br>25 AUG             | 1983                                                                 | NAME<br>2 [                      | Constant for the second secon |       | <b>TE Connec</b><br>DUSING<br>ER CONTAC<br>nior-Timer |                                                       | +                                        | А |
|             | MATERIAL  | _                              | 3 PLC<br>4 PLC<br>ANGLES<br>FINISH | ±<br>±                               | ±2,5°                       | —<br>WEIGHT |                            | _                                      |                                                                      | A 2                              |                                                                                                                                                                                                                                                                                                                                                                                                                                                                                                                                                                                                                                                                                                                                                                                                                                                                                                                                                                                                                                                                                                                                                                                                                                                                                                                                                                                                                                                                                                                                                                                                                                                                                                                                                                                                                                                                                                                                                                                                                                                                                                                               | NG NO |                                                       | RESTR                                                 | істер то<br>—<br><sup>EV</sup> <b>A4</b> |   |