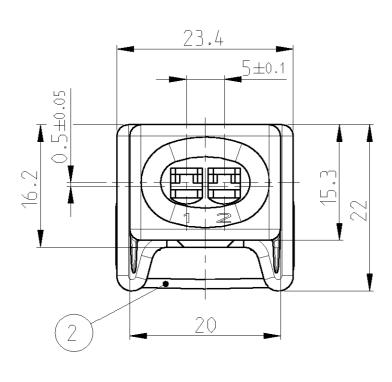

12

А

D

С

В

|             |           | 2                              |                                    |                                      |                             |             |                            |                                        |                                                                      |                                  |                                                                                                                                                                                                                                                                                                                                                                                                                                                                                                                                                                                                                                                                                                                                                                                                                                                                                                                                                                                                                                                                                                                                                                                                                                                                                                                                                                                                                                                                                                                                                                                                                                                                                                                                                                                                                                                                                                                                                                                                                                                                                                                               |       |                                                       |                                                       |                                          |   |
|-------------|-----------|--------------------------------|------------------------------------|--------------------------------------|-----------------------------|-------------|----------------------------|----------------------------------------|----------------------------------------------------------------------|----------------------------------|-------------------------------------------------------------------------------------------------------------------------------------------------------------------------------------------------------------------------------------------------------------------------------------------------------------------------------------------------------------------------------------------------------------------------------------------------------------------------------------------------------------------------------------------------------------------------------------------------------------------------------------------------------------------------------------------------------------------------------------------------------------------------------------------------------------------------------------------------------------------------------------------------------------------------------------------------------------------------------------------------------------------------------------------------------------------------------------------------------------------------------------------------------------------------------------------------------------------------------------------------------------------------------------------------------------------------------------------------------------------------------------------------------------------------------------------------------------------------------------------------------------------------------------------------------------------------------------------------------------------------------------------------------------------------------------------------------------------------------------------------------------------------------------------------------------------------------------------------------------------------------------------------------------------------------------------------------------------------------------------------------------------------------------------------------------------------------------------------------------------------------|-------|-------------------------------------------------------|-------------------------------------------------------|------------------------------------------|---|
|             |           |                                |                                    |                                      | гос<br>Д                    | DIST<br>—   | P L                        | TR                                     |                                                                      |                                  | REVISION                                                                                                                                                                                                                                                                                                                                                                                                                                                                                                                                                                                                                                                                                                                                                                                                                                                                                                                                                                                                                                                                                                                                                                                                                                                                                                                                                                                                                                                                                                                                                                                                                                                                                                                                                                                                                                                                                                                                                                                                                                                                                                                      |       | DA                                                    | TE DWN                                                | APVD                                     |   |
|             |           |                                |                                    |                                      |                             |             | A                          | 4 R                                    | EVISED                                                               | PER                              | ECO-11-005294                                                                                                                                                                                                                                                                                                                                                                                                                                                                                                                                                                                                                                                                                                                                                                                                                                                                                                                                                                                                                                                                                                                                                                                                                                                                                                                                                                                                                                                                                                                                                                                                                                                                                                                                                                                                                                                                                                                                                                                                                                                                                                                 |       | 29AP                                                  | R11 RK                                                | HMR                                      |   |
|             |           |                                |                                    |                                      |                             |             |                            |                                        |                                                                      |                                  |                                                                                                                                                                                                                                                                                                                                                                                                                                                                                                                                                                                                                                                                                                                                                                                                                                                                                                                                                                                                                                                                                                                                                                                                                                                                                                                                                                                                                                                                                                                                                                                                                                                                                                                                                                                                                                                                                                                                                                                                                                                                                                                               |       |                                                       |                                                       |                                          | D |
|             |           |                                |                                    |                                      |                             |             |                            |                                        |                                                                      | (                                |                                                                                                                                                                                                                                                                                                                                                                                                                                                                                                                                                                                                                                                                                                                                                                                                                                                                                                                                                                                                                                                                                                                                                                                                                                                                                                                                                                                                                                                                                                                                                                                                                                                                                                                                                                                                                                                                                                                                                                                                                                                                                                                               |       | T                                                     |                                                       |                                          | С |
| ,<br>,      |           |                                |                                    |                                      |                             |             |                            |                                        |                                                                      |                                  |                                                                                                                                                                                                                                                                                                                                                                                                                                                                                                                                                                                                                                                                                                                                                                                                                                                                                                                                                                                                                                                                                                                                                                                                                                                                                                                                                                                                                                                                                                                                                                                                                                                                                                                                                                                                                                                                                                                                                                                                                                                                                                                               |       |                                                       |                                                       | -                                        |   |
| 2<br>•<br>• |           |                                |                                    |                                      |                             |             |                            |                                        |                                                                      |                                  |                                                                                                                                                                                                                                                                                                                                                                                                                                                                                                                                                                                                                                                                                                                                                                                                                                                                                                                                                                                                                                                                                                                                                                                                                                                                                                                                                                                                                                                                                                                                                                                                                                                                                                                                                                                                                                                                                                                                                                                                                                                                                                                               |       |                                                       |                                                       |                                          |   |
|             |           |                                | 1                                  | 1                                    | 1                           | 1           | 9<br>9<br>9<br>9<br>9<br>9 | 27<br>27<br>27<br>27<br>27<br>27<br>27 | 374 -<br>374 -<br>374 -<br>374 -<br>374 -<br>374 -<br>374 -<br>374 - | .7<br>.6<br>.5<br>.4<br>.3<br>.2 | 2 POS. HOUSING                                                                                                                                                                                                                                                                                                                                                                                                                                                                                                                                                                                                                                                                                                                                                                                                                                                                                                                                                                                                                                                                                                                                                                                                                                                                                                                                                                                                                                                                                                                                                                                                                                                                                                                                                                                                                                                                                                                                                                                                                                                                                                                |       | PA 6.6 GFV 30                                         | YELL<br>RE<br>GRE<br>BLL<br>BRO<br>BLA<br>GRE<br>NATU | D<br>EN<br>JE<br>W N<br>C K              | B |
|             |           | 827 551-8 1 1<br>827 551-8 1 1 | 27 551-6 -                         | 27 551-                              | 827 551-4 T T 827 551-3 T T | 827 5       | 1 8<br>1 8<br>1 2          | 327<br>325<br>PAR <sup>-</sup>         | 547-<br>383-<br>T-NO                                                 | -1                               | SPRING<br>SEALING<br>DESCRIPTIC                                                                                                                                                                                                                                                                                                                                                                                                                                                                                                                                                                                                                                                                                                                                                                                                                                                                                                                                                                                                                                                                                                                                                                                                                                                                                                                                                                                                                                                                                                                                                                                                                                                                                                                                                                                                                                                                                                                                                                                                                                                                                               | 2     | DIN 2076<br>NEOPRENE<br>MATERIAL                      |                                                       |                                          |   |
|             | DIMENSION | S:                             | 1 PLC<br>2 PLC                     | TRANCES I<br>WISE SPE<br>0.3mm<br>±- | UNLESS<br>CIFIED:           | PRODUCT     | (<br>her.M.                | 12 JUL<br>09 AUG<br>25 AUG             | 1983                                                                 | NAME<br>2 [                      | Constant for the second secon |       | <b>TE Connec</b><br>DUSING<br>ER CONTAC<br>nior-Timer |                                                       | +                                        | А |
|             | MATERIAL  | _                              | 3 PLC<br>4 PLC<br>ANGLES<br>FINISH | ±<br>±                               | ±2,5°                       | —<br>WEIGHT |                            | _                                      |                                                                      | A 2                              |                                                                                                                                                                                                                                                                                                                                                                                                                                                                                                                                                                                                                                                                                                                                                                                                                                                                                                                                                                                                                                                                                                                                                                                                                                                                                                                                                                                                                                                                                                                                                                                                                                                                                                                                                                                                                                                                                                                                                                                                                                                                                                                               | NG NO |                                                       | RESTR                                                 | істер то<br>—<br><sup>EV</sup> <b>A4</b> |   |