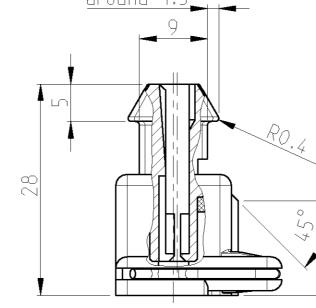

12

А

D

С

В

|             |           | 2                              |                                    |                                      |                             |             |                            |                                        |                                                                      |                                  |                                                                                                                                                                                                                                                                                                                                                                                                                                                                                                                                                                                                                                                                                                                                                                                                                                                                                                                                                                                                                                                                                                                                                                                                                                                                                                                                                                                                                                                                                                                                                                                                                                                                                                                                                                                                                                                                                                                                                                                                                                                                                                                               |       |                                                       |                                                       |                                          |   |
|-------------|-----------|--------------------------------|------------------------------------|--------------------------------------|-----------------------------|-------------|----------------------------|----------------------------------------|----------------------------------------------------------------------|----------------------------------|-------------------------------------------------------------------------------------------------------------------------------------------------------------------------------------------------------------------------------------------------------------------------------------------------------------------------------------------------------------------------------------------------------------------------------------------------------------------------------------------------------------------------------------------------------------------------------------------------------------------------------------------------------------------------------------------------------------------------------------------------------------------------------------------------------------------------------------------------------------------------------------------------------------------------------------------------------------------------------------------------------------------------------------------------------------------------------------------------------------------------------------------------------------------------------------------------------------------------------------------------------------------------------------------------------------------------------------------------------------------------------------------------------------------------------------------------------------------------------------------------------------------------------------------------------------------------------------------------------------------------------------------------------------------------------------------------------------------------------------------------------------------------------------------------------------------------------------------------------------------------------------------------------------------------------------------------------------------------------------------------------------------------------------------------------------------------------------------------------------------------------|-------|-------------------------------------------------------|-------------------------------------------------------|------------------------------------------|---|
|             |           |                                |                                    |                                      | гос<br>Д                    | DIST<br>—   | P L                        | TR                                     |                                                                      |                                  | REVISION                                                                                                                                                                                                                                                                                                                                                                                                                                                                                                                                                                                                                                                                                                                                                                                                                                                                                                                                                                                                                                                                                                                                                                                                                                                                                                                                                                                                                                                                                                                                                                                                                                                                                                                                                                                                                                                                                                                                                                                                                                                                                                                      |       | DA                                                    | TE DWN                                                | APVD                                     |   |
|             |           |                                |                                    |                                      |                             |             | A                          | 4 R                                    | EVISED                                                               | PER                              | ECO-11-005294                                                                                                                                                                                                                                                                                                                                                                                                                                                                                                                                                                                                                                                                                                                                                                                                                                                                                                                                                                                                                                                                                                                                                                                                                                                                                                                                                                                                                                                                                                                                                                                                                                                                                                                                                                                                                                                                                                                                                                                                                                                                                                                 |       | 29AP                                                  | R11 RK                                                | HMR                                      |   |
|             |           |                                |                                    |                                      |                             |             |                            |                                        |                                                                      |                                  |                                                                                                                                                                                                                                                                                                                                                                                                                                                                                                                                                                                                                                                                                                                                                                                                                                                                                                                                                                                                                                                                                                                                                                                                                                                                                                                                                                                                                                                                                                                                                                                                                                                                                                                                                                                                                                                                                                                                                                                                                                                                                                                               |       |                                                       |                                                       |                                          | D |
|             |           |                                |                                    |                                      |                             |             |                            |                                        |                                                                      | (                                |                                                                                                                                                                                                                                                                                                                                                                                                                                                                                                                                                                                                                                                                                                                                                                                                                                                                                                                                                                                                                                                                                                                                                                                                                                                                                                                                                                                                                                                                                                                                                                                                                                                                                                                                                                                                                                                                                                                                                                                                                                                                                                                               |       | T                                                     |                                                       |                                          | С |
| ,<br>,      |           |                                |                                    |                                      |                             |             |                            |                                        |                                                                      |                                  |                                                                                                                                                                                                                                                                                                                                                                                                                                                                                                                                                                                                                                                                                                                                                                                                                                                                                                                                                                                                                                                                                                                                                                                                                                                                                                                                                                                                                                                                                                                                                                                                                                                                                                                                                                                                                                                                                                                                                                                                                                                                                                                               |       |                                                       |                                                       | -                                        |   |
| 2<br>•<br>• |           |                                |                                    |                                      |                             |             |                            |                                        |                                                                      |                                  |                                                                                                                                                                                                                                                                                                                                                                                                                                                                                                                                                                                                                                                                                                                                                                                                                                                                                                                                                                                                                                                                                                                                                                                                                                                                                                                                                                                                                                                                                                                                                                                                                                                                                                                                                                                                                                                                                                                                                                                                                                                                                                                               |       |                                                       |                                                       |                                          |   |
|             |           |                                | 1                                  | 1                                    | 1                           | 1           | 9<br>9<br>9<br>9<br>9<br>9 | 27<br>27<br>27<br>27<br>27<br>27<br>27 | 374 -<br>374 -<br>374 -<br>374 -<br>374 -<br>374 -<br>374 -<br>374 - | .7<br>.6<br>.5<br>.4<br>.3<br>.2 | 2 POS. HOUSING                                                                                                                                                                                                                                                                                                                                                                                                                                                                                                                                                                                                                                                                                                                                                                                                                                                                                                                                                                                                                                                                                                                                                                                                                                                                                                                                                                                                                                                                                                                                                                                                                                                                                                                                                                                                                                                                                                                                                                                                                                                                                                                |       | PA 6.6 GFV 30                                         | YELL<br>RE<br>GRE<br>BLL<br>BRO<br>BLA<br>GRE<br>NATU | D<br>EN<br>JE<br>W N<br>C K              | B |
|             |           | 827 551-8 1 1<br>827 551-8 1 1 | 27 551-6 -                         | 27 551-                              | 827 551-4 T T 827 551-3 T T | 827 5       | 1 8<br>1 8<br>1 2          | 327<br>325<br>PAR <sup>-</sup>         | 547-<br>383-<br>T-NO                                                 | -1                               | SPRING<br>SEALING<br>DESCRIPTIC                                                                                                                                                                                                                                                                                                                                                                                                                                                                                                                                                                                                                                                                                                                                                                                                                                                                                                                                                                                                                                                                                                                                                                                                                                                                                                                                                                                                                                                                                                                                                                                                                                                                                                                                                                                                                                                                                                                                                                                                                                                                                               | 2     | DIN 2076<br>NEOPRENE<br>MATERIAL                      |                                                       |                                          |   |
|             | DIMENSION | S:                             | 1 PLC<br>2 PLC                     | TRANCES I<br>WISE SPE<br>0.3mm<br>±- | UNLESS<br>CIFIED:           | PRODUCT     | (<br>her.M.                | 12 JUL<br>09 AUG<br>25 AUG             | 1983                                                                 | NAME<br>2 [                      | Constant for the second secon |       | <b>TE Connec</b><br>DUSING<br>ER CONTAC<br>nior-Timer |                                                       | +                                        | А |
|             | MATERIAL  | _                              | 3 PLC<br>4 PLC<br>ANGLES<br>FINISH | ±<br>±                               | ±2,5°                       | —<br>WEIGHT |                            | _                                      |                                                                      | A 2                              |                                                                                                                                                                                                                                                                                                                                                                                                                                                                                                                                                                                                                                                                                                                                                                                                                                                                                                                                                                                                                                                                                                                                                                                                                                                                                                                                                                                                                                                                                                                                                                                                                                                                                                                                                                                                                                                                                                                                                                                                                                                                                                                               | NG NO |                                                       | RESTR                                                 | істер то<br>—<br><sup>EV</sup> <b>A4</b> |   |