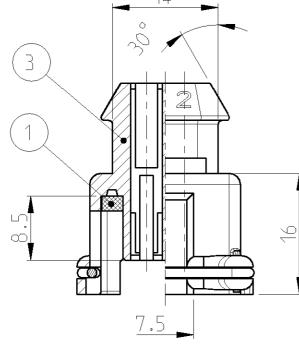

12

А

D

С

В

|             |           | 2                              |                                    |                                      |                             |             |                            |                                        |                                                                      |                                  |                                                                                                                                                                                                                                                                                                                                                                                                                                                                                                                                                                                                                                                                                                                                                                                                                                                                                                                                                                                                                                                                                                                                                                                                                                                                                                                                                                                                                                                                                                                                                                                                                                                                                                                                                                                                                                                                                                                                                                                                                                                                                                                               |       |                                                       |                                                       |                                          |   |
|-------------|-----------|--------------------------------|------------------------------------|--------------------------------------|-----------------------------|-------------|----------------------------|----------------------------------------|----------------------------------------------------------------------|----------------------------------|-------------------------------------------------------------------------------------------------------------------------------------------------------------------------------------------------------------------------------------------------------------------------------------------------------------------------------------------------------------------------------------------------------------------------------------------------------------------------------------------------------------------------------------------------------------------------------------------------------------------------------------------------------------------------------------------------------------------------------------------------------------------------------------------------------------------------------------------------------------------------------------------------------------------------------------------------------------------------------------------------------------------------------------------------------------------------------------------------------------------------------------------------------------------------------------------------------------------------------------------------------------------------------------------------------------------------------------------------------------------------------------------------------------------------------------------------------------------------------------------------------------------------------------------------------------------------------------------------------------------------------------------------------------------------------------------------------------------------------------------------------------------------------------------------------------------------------------------------------------------------------------------------------------------------------------------------------------------------------------------------------------------------------------------------------------------------------------------------------------------------------|-------|-------------------------------------------------------|-------------------------------------------------------|------------------------------------------|---|
|             |           |                                |                                    |                                      | гос<br>Д                    | DIST<br>—   | P L                        | TR                                     |                                                                      |                                  | REVISION                                                                                                                                                                                                                                                                                                                                                                                                                                                                                                                                                                                                                                                                                                                                                                                                                                                                                                                                                                                                                                                                                                                                                                                                                                                                                                                                                                                                                                                                                                                                                                                                                                                                                                                                                                                                                                                                                                                                                                                                                                                                                                                      |       | DA                                                    | TE DWN                                                | APVD                                     |   |
|             |           |                                |                                    |                                      |                             |             | A                          | 4 R                                    | EVISED                                                               | PER                              | ECO-11-005294                                                                                                                                                                                                                                                                                                                                                                                                                                                                                                                                                                                                                                                                                                                                                                                                                                                                                                                                                                                                                                                                                                                                                                                                                                                                                                                                                                                                                                                                                                                                                                                                                                                                                                                                                                                                                                                                                                                                                                                                                                                                                                                 |       | 29AP                                                  | R11 RK                                                | HMR                                      |   |
|             |           |                                |                                    |                                      |                             |             |                            |                                        |                                                                      |                                  |                                                                                                                                                                                                                                                                                                                                                                                                                                                                                                                                                                                                                                                                                                                                                                                                                                                                                                                                                                                                                                                                                                                                                                                                                                                                                                                                                                                                                                                                                                                                                                                                                                                                                                                                                                                                                                                                                                                                                                                                                                                                                                                               |       |                                                       |                                                       |                                          | D |
|             |           |                                |                                    |                                      |                             |             |                            |                                        |                                                                      | (                                |                                                                                                                                                                                                                                                                                                                                                                                                                                                                                                                                                                                                                                                                                                                                                                                                                                                                                                                                                                                                                                                                                                                                                                                                                                                                                                                                                                                                                                                                                                                                                                                                                                                                                                                                                                                                                                                                                                                                                                                                                                                                                                                               |       | T                                                     |                                                       |                                          | С |
| ,<br>,      |           |                                |                                    |                                      |                             |             |                            |                                        |                                                                      |                                  |                                                                                                                                                                                                                                                                                                                                                                                                                                                                                                                                                                                                                                                                                                                                                                                                                                                                                                                                                                                                                                                                                                                                                                                                                                                                                                                                                                                                                                                                                                                                                                                                                                                                                                                                                                                                                                                                                                                                                                                                                                                                                                                               |       |                                                       |                                                       | -                                        |   |
| 2<br>•<br>• |           |                                |                                    |                                      |                             |             |                            |                                        |                                                                      |                                  |                                                                                                                                                                                                                                                                                                                                                                                                                                                                                                                                                                                                                                                                                                                                                                                                                                                                                                                                                                                                                                                                                                                                                                                                                                                                                                                                                                                                                                                                                                                                                                                                                                                                                                                                                                                                                                                                                                                                                                                                                                                                                                                               |       |                                                       |                                                       |                                          |   |
|             |           |                                | 1                                  | 1                                    | 1                           | 1           | 9<br>9<br>9<br>9<br>9<br>9 | 27<br>27<br>27<br>27<br>27<br>27<br>27 | 374 -<br>374 -<br>374 -<br>374 -<br>374 -<br>374 -<br>374 -<br>374 - | .7<br>.6<br>.5<br>.4<br>.3<br>.2 | 2 POS. HOUSING                                                                                                                                                                                                                                                                                                                                                                                                                                                                                                                                                                                                                                                                                                                                                                                                                                                                                                                                                                                                                                                                                                                                                                                                                                                                                                                                                                                                                                                                                                                                                                                                                                                                                                                                                                                                                                                                                                                                                                                                                                                                                                                |       | PA 6.6 GFV 30                                         | YELL<br>RE<br>GRE<br>BLL<br>BRO<br>BLA<br>GRE<br>NATU | D<br>EN<br>JE<br>W N<br>C K              | B |
|             |           | 827 551-8 1 1<br>827 551-8 1 1 | 27 551-6 -                         | 27 551-                              | 827 551-4 T T 827 551-3 T T | 827 5       | 1 8<br>1 8<br>1 2          | 327<br>325<br>PAR <sup>-</sup>         | 547-<br>383-<br>T-NO                                                 | -1                               | SPRING<br>SEALING<br>DESCRIPTIC                                                                                                                                                                                                                                                                                                                                                                                                                                                                                                                                                                                                                                                                                                                                                                                                                                                                                                                                                                                                                                                                                                                                                                                                                                                                                                                                                                                                                                                                                                                                                                                                                                                                                                                                                                                                                                                                                                                                                                                                                                                                                               | 2     | DIN 2076<br>NEOPRENE<br>MATERIAL                      |                                                       |                                          |   |
|             | DIMENSION | S:                             | 1 PLC<br>2 PLC                     | TRANCES I<br>WISE SPE<br>0.3mm<br>±- | UNLESS<br>CIFIED:           | PRODUCT     | (<br>her.M.                | 12 JUL<br>09 AUG<br>25 AUG             | 1983                                                                 | NAME<br>2 [                      | Constant for the second secon |       | <b>TE Connec</b><br>DUSING<br>ER CONTAC<br>nior-Timer |                                                       | +                                        | А |
|             | MATERIAL  | _                              | 3 PLC<br>4 PLC<br>ANGLES<br>FINISH | ±<br>±                               | ±2,5°                       | —<br>WEIGHT |                            | _                                      |                                                                      | A 2                              |                                                                                                                                                                                                                                                                                                                                                                                                                                                                                                                                                                                                                                                                                                                                                                                                                                                                                                                                                                                                                                                                                                                                                                                                                                                                                                                                                                                                                                                                                                                                                                                                                                                                                                                                                                                                                                                                                                                                                                                                                                                                                                                               | NG NO |                                                       | RESTR                                                 | істер то<br>—<br><sup>EV</sup> <b>A4</b> |   |