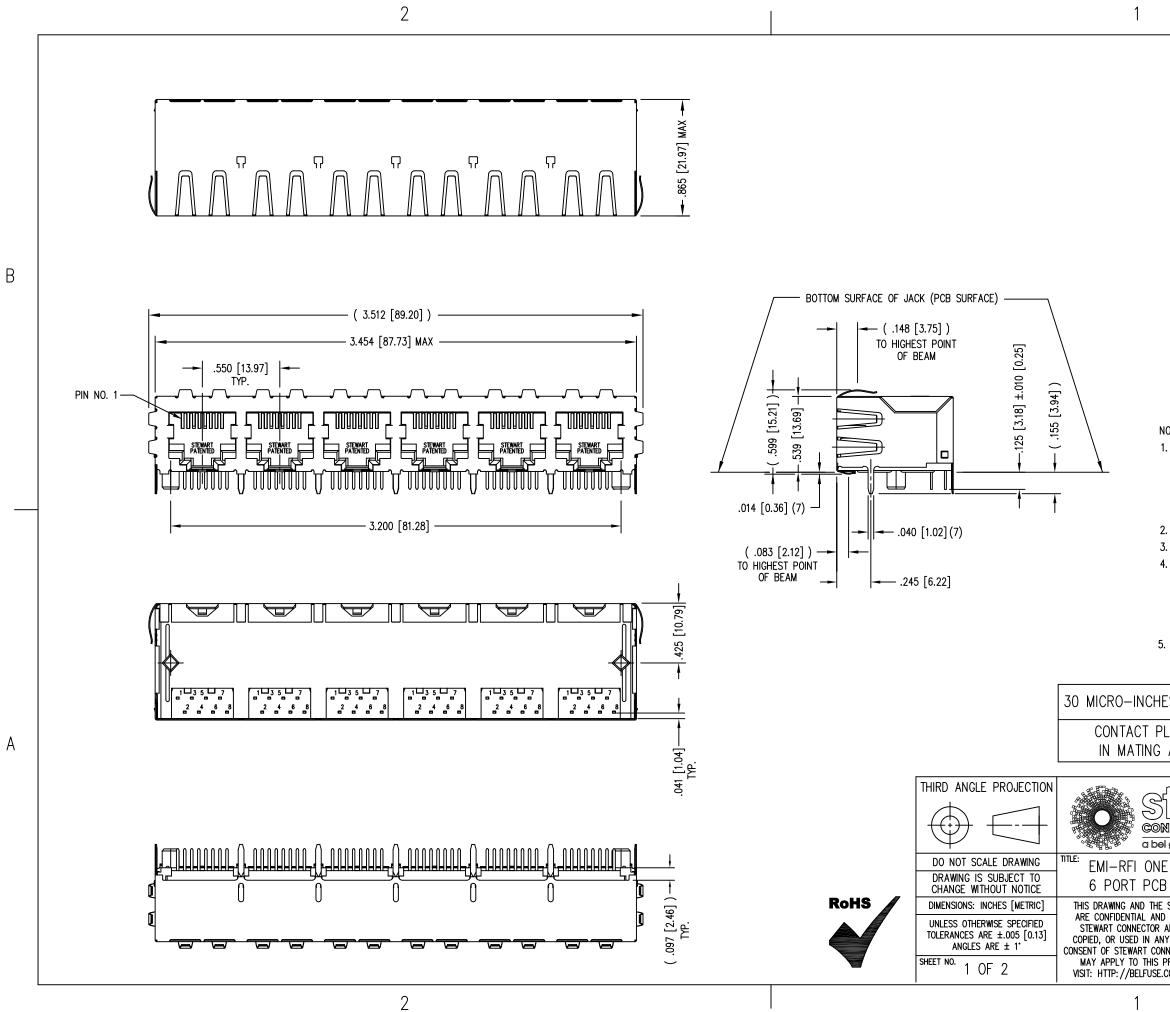

В

A

NOTES:

- 1. CONNECTOR MATERIALS: HOUSING: THERMOPLASTIC UL94 V-0 CONTACTS/SHIELD: COPPER ALLOY SHIELD PLATING: NICKEL OR TIN CONTACT PLATING: SELECTIVE GOLD IN CONTACT AREA SEE CHART FOR PART NUMBER
- 2. FOR PRODUCT SPECIFICATIONS SEE PR022-01.
- 3. DIMENSIONS AND TOLERANCES COMPLY WITH TIA-1096 STANDARD.
- 4. THE SUGGESTED PANEL OPENING IS INTENDED TO GIVE USER THE ABILITY TO HAVE REASONABLE JACK/PANEL CLEARANCES, YET MAINTAIN GROUNDING CAPABILITY. THESE VARIABLES CAN BE ADJUSTED IN EITHER DIRECTION BUT MAY CARRY SOME CONSEQUENCES IN THE FORM OF LOWER MATING FORCES OR TIGHTER ASSEMBLY TOLERANCES.
- 5. DESIGNED FOR CATEGORY 5/5e APPLICATIONS.