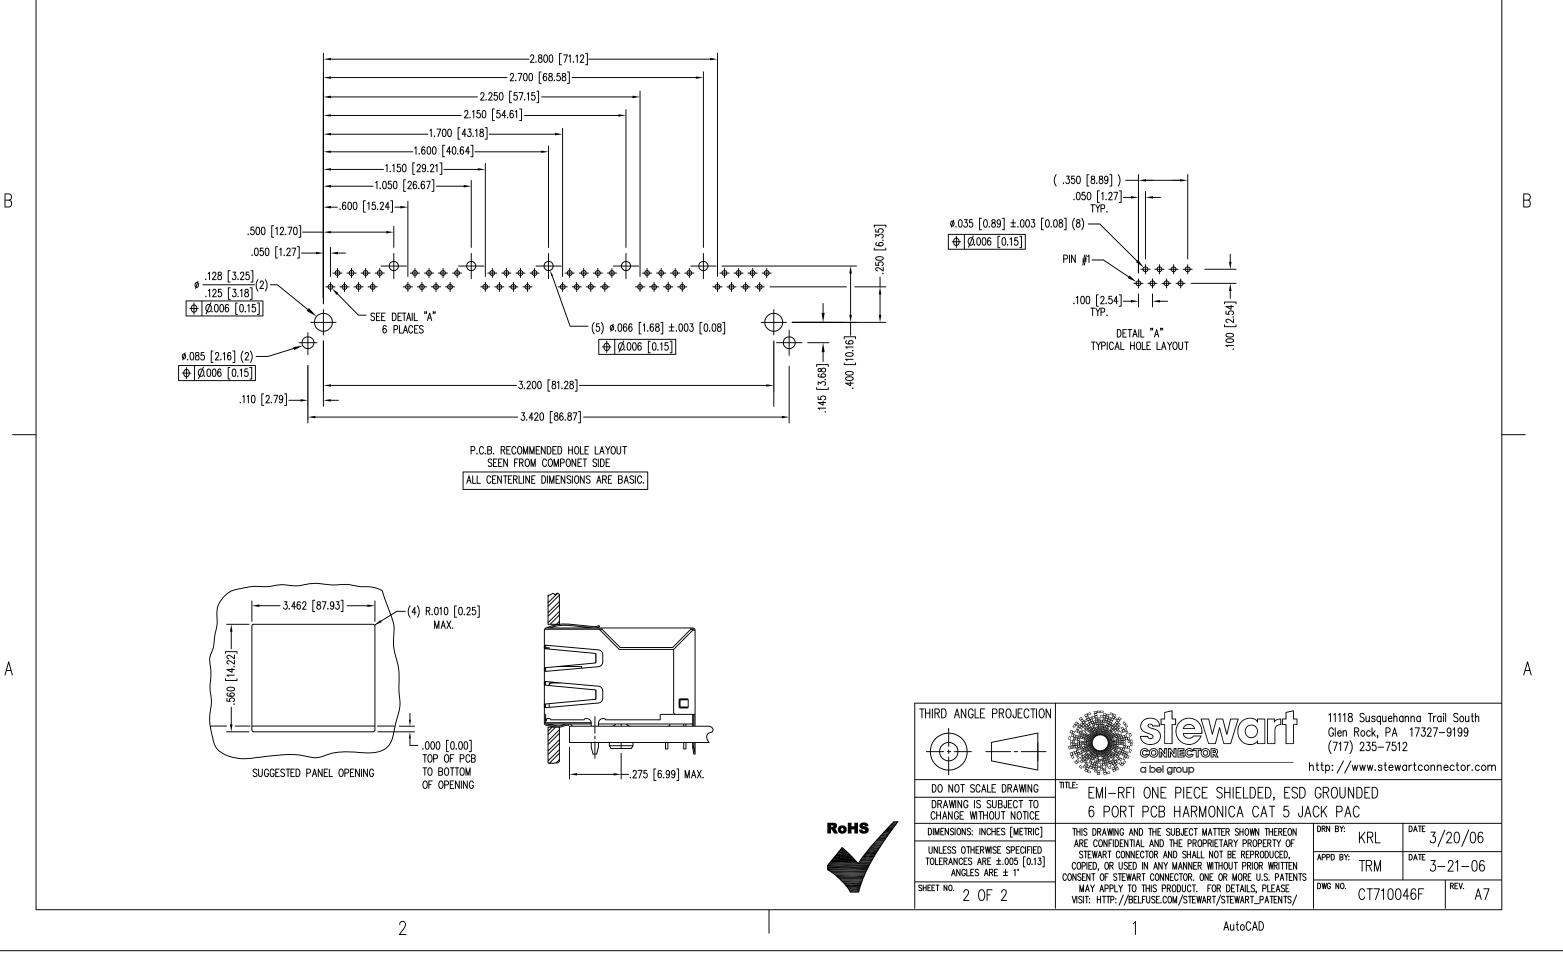

В

A

NOTES:

- 1. CONNECTOR MATERIALS: HOUSING: THERMOPLASTIC UL94 V-0 CONTACTS/SHIELD: COPPER ALLOY SHIELD PLATING: NICKEL OR TIN CONTACT PLATING: SELECTIVE GOLD IN CONTACT AREA SEE CHART FOR PART NUMBER
- 2. FOR PRODUCT SPECIFICATIONS SEE PR022-01.
- 3. DIMENSIONS AND TOLERANCES COMPLY WITH TIA-1096 STANDARD.
- 4. THE SUGGESTED PANEL OPENING IS INTENDED TO GIVE USER THE ABILITY TO HAVE REASONABLE JACK/PANEL CLEARANCES, YET MAINTAIN GROUNDING CAPABILITY. THESE VARIABLES CAN BE ADJUSTED IN EITHER DIRECTION BUT MAY CARRY SOME CONSEQUENCES IN THE FORM OF LOWER MATING FORCES OR TIGHTER ASSEMBLY TOLERANCES.
- 5. DESIGNED FOR CATEGORY 5/5e APPLICATIONS.