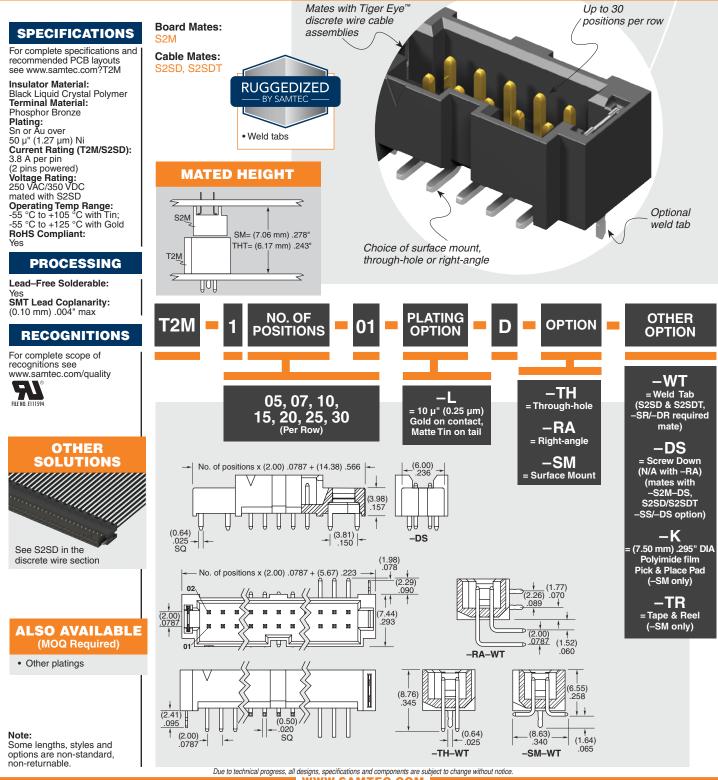

T2M-110-01-L-D-TH-WT-DS

T2M-105-01-L-D-RA-WT

T2M-105-01-L-D-SM-WT

**T2M SERIES** 

(2.00 mm) .0787"

I–105–01–L–D–RA–WT