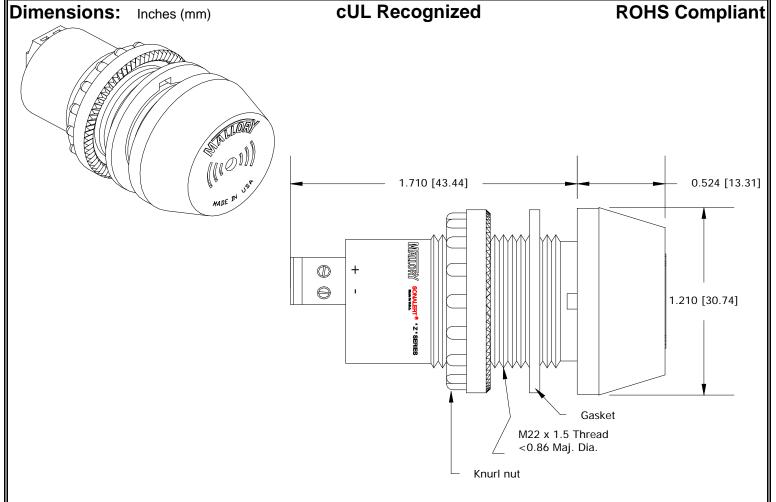

## MALLORY Mallory Sonalert Products,Inc. Part #: ZA028LDSR8 Sales Outline Drawing Revision: C

Specifications:

| Extra Loud                                                                    |
|-------------------------------------------------------------------------------|
| Siren Sweep 3.3 - 4 kHz @ 5 Sweeps per Sec.                                   |
| 16 to 28 VDC                                                                  |
| 3900 ± 500 Hz                                                                 |
| 80 to 90 dB(A) Typ.                                                           |
| 40mA MAX                                                                      |
| 6/6 Nylon, Color: Black                                                       |
| -40° to +80° C                                                                |
| -30° to +65° C                                                                |
| Recommended hole size is 22.5 mm. Thread front will fit standard 22.5mm hole. |
| Used to attach part to panel. The max recommended torque is 10 in-lbs.        |
| 28 g                                                                          |
| Approved with use of included gasket.                                         |
| Please contact factory.                                                       |
|                                                                               |