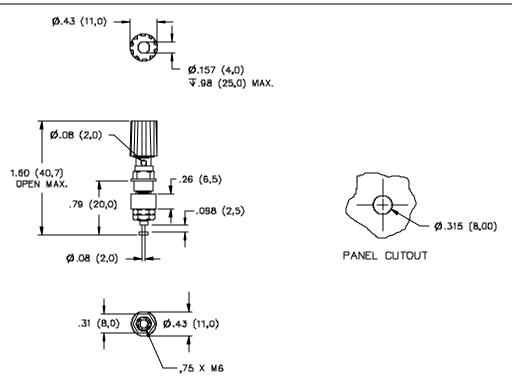

# Pomona®

Recommended Maximuml Panel Thickness: .12" (3,0mm)

#### **FEATURES:**

- Five way binding post offers wire, banana plug, Pin Tip Plug, DMM probe tip and spade lug attachment
- Binding post is metric in design.
- Solder turret at bottom enables permanent wire attachment.

#### **MATERIALS:**

Insulator Body: Nylon Banana Jack: Nickel Plated Brass

#### **SPECIFICATIONS:**

Operating Voltage: 750 VRMS Max. Operating Current: 25 Amperes Max.