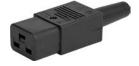

#### IEC Plug I, Cord Connector (Rewireable), Straight

Rewireable connector

Example with assembled cable

#### Description

- Cord Connectors (Rewireable) :
- Screw-on mounting
- 1 Function
- Appliance Inlet , Pin temperature 70 °C , Protection class I
- Wire accomodation: Nordamerica 16/3 SJ to 12/3 SJ (.275" to .475" cable diameter), International (HAR cord) 3x1.5mm<sup>2</sup> bis 3x2.5mm<sup>2</sup> (8-12mm cable diameter)