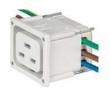

#### IEC Plug I, Cord Connector (Rewireable), Straight

Rewireable connector

Example with assembled cable

#### Description

- Cord Connectors (Rewireable) :
- Screw-on mounting
- 1 Function
- Appliance Inlet , Pin temperature 70 °C , Protection class I
- Wire accomodation: Nordamerica 16/3 SJ to 12/3 SJ (.275" to .475" cable diameter), International (HAR cord) 3x1.5mm<sup>2</sup> bis 3x2.5mm<sup>2</sup> (8-12mm cable diameter)