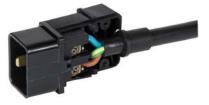

#### IEC Plug I, Cord Connector (Rewireable), Straight

Rewireable connector

Example with assembled cable

#### Description

- Cord Connectors (Rewireable) :
- Screw-on mounting
- 1 Function
- Appliance Inlet , Pin temperature 70 °C , Protection class I
- Wire accomodation: Nordamerica 16/3 SJ to 12/3 SJ (.275" to .475" cable diameter), International (HAR cord) 3x1.5mm<sup>2</sup> bis 3x2.5mm<sup>2</sup> (8-12mm cable diameter)