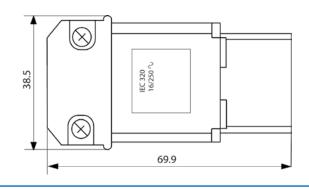

# **Dimensions** [mm]

# All Variants

| Color | Recommended cable diameter | Max. wire size | L = Length of cable guard | Order Number |
|-------|----------------------------|----------------|---------------------------|--------------|
| black | 12 mm                      | 3 x 12 AWG     | -                         | 4300.0922    |