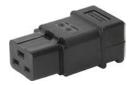

#### IEC Plug I, Cord Connector (Rewireable), Straight

Rewireable connector

Example with assembled cable

#### Description

- Cord Connectors (Rewireable) :
- Screw-on mounting
- 1 Function
- Appliance Inlet , Pin temperature 70 °C , Protection class I
- Wire accomodation: Nordamerica 16/3 SJ to 12/3 SJ (.275" to .475" cable diameter), International (HAR cord) 3x1.5mm<sup>2</sup> bis 3x2.5mm<sup>2</sup> (8-12mm cable diameter)