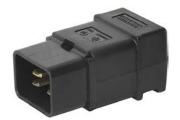

#### IEC Plug I, Cord Connector (Rewireable), Straight

Rewireable connector

Example with assembled cable

#### Description

- Cord Connectors (Rewireable) :
- Screw-on mounting
- 1 Function
- Appliance Inlet , Pin temperature 70 °C , Protection class I
- Wire accomodation: Nordamerica 16/3 SJ to 12/3 SJ (.275" to .475" cable diameter), International (HAR cord) 3x1.5mm<sup>2</sup> bis 3x2.5mm<sup>2</sup> (8-12mm cable diameter)