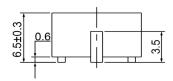

## **BOTTOM VIEW**

|                       |                    |       |                                                    |                              | ī                |                           |            |            |             |            |
|-----------------------|--------------------|-------|----------------------------------------------------|------------------------------|------------------|---------------------------|------------|------------|-------------|------------|
| Specifications        |                    |       | Notes                                              |                              | Revision History |                           |            |            |             |            |
| Description           | Value              | Unit  | Notes                                              |                              | Version          | Description               |            |            | Date        | Approved   |
| Technology            | Electro-Mechanical |       | 1) All dimensions are in mm unless otherwise noted |                              | 1                | Released from Engineering |            |            | 10/21/2013  | J.S        |
| Resonant Frequency    | 2,400              | (Hz)  | 2) All parts meet RoHS                             |                              |                  |                           |            |            |             |            |
| Rated Voltage         | 12                 | (V)   |                                                    |                              |                  |                           |            |            |             |            |
| SPL @ 10cm            | 85                 | (dBA) |                                                    |                              |                  |                           |            |            |             |            |
| Tone                  | Single             |       |                                                    |                              |                  |                           |            |            |             |            |
| Mount Type            | Surface Mount      |       |                                                    |                              |                  |                           |            |            |             |            |
| Voltage Range         | 8~15               | (V)   |                                                    |                              |                  |                           |            |            |             |            |
| Max Rated Current     | 30                 | (mA)  |                                                    |                              |                  |                           |            |            |             |            |
| Housing Material      | PPS                |       |                                                    |                              | Drawn by         | Date                      | Checked by | Date       | Approved by | Date       |
| Operating Temperature | -30 ~ +70          | °C    |                                                    |                              | A.B.             | 10/21/2013                | C.E.       | 10/21/2013 | J.S         | 10/21/2013 |
| Storage Temperature   | -40 ~ +85          | °C    |                                                    | Electro-Mechanical Indicator |                  | IE122412-2                |            |            |             |            |
| Weight                | 2                  | (g)   |                                                    |                              |                  |                           |            |            |             |            |