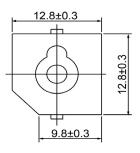

## **BOTTOM VIEW**

|                       |                    |       |                                                    |                              | ī                |                           |            |            |             |            |
|-----------------------|--------------------|-------|----------------------------------------------------|------------------------------|------------------|---------------------------|------------|------------|-------------|------------|
| Specifications        |                    |       | Notes                                              |                              | Revision History |                           |            |            |             |            |
| Description           | Value              | Unit  | Notes                                              |                              | Version          | Description               |            |            | Date        | Approved   |
| Technology            | Electro-Mechanical |       | 1) All dimensions are in mm unless otherwise noted |                              | 1                | Released from Engineering |            |            | 10/21/2013  | J.S        |
| Resonant Frequency    | 2,400              | (Hz)  | 2) All parts meet RoHS                             |                              |                  |                           |            |            |             |            |
| Rated Voltage         | 12                 | (V)   |                                                    |                              |                  |                           |            |            |             |            |
| SPL @ 10cm            | 85                 | (dBA) |                                                    |                              |                  |                           |            |            |             |            |
| Tone                  | Single             |       |                                                    |                              |                  |                           |            |            |             |            |
| Mount Type            | Surface Mount      |       |                                                    |                              |                  |                           |            |            |             |            |
| Voltage Range         | 8~15               | (V)   |                                                    |                              |                  |                           |            |            |             |            |
| Max Rated Current     | 30                 | (mA)  |                                                    |                              |                  |                           |            |            |             |            |
| Housing Material      | PPS                |       |                                                    |                              | Drawn by         | Date                      | Checked by | Date       | Approved by | Date       |
| Operating Temperature | -30 ~ +70          | °C    |                                                    |                              | A.B.             | 10/21/2013                | C.E.       | 10/21/2013 | J.S         | 10/21/2013 |
| Storage Temperature   | -40 ~ +85          | °C    |                                                    | Electro-Mechanical Indicator |                  | IE122412-2                |            |            |             |            |
| Weight                | 2                  | (g)   |                                                    |                              |                  |                           |            |            |             |            |