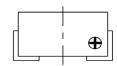

## **BOTTOM VIEW**

|                       |                    |       |                                                    |                              | ī                |                           |            |            |             |            |
|-----------------------|--------------------|-------|----------------------------------------------------|------------------------------|------------------|---------------------------|------------|------------|-------------|------------|
| Specifications        |                    |       | Notes                                              |                              | Revision History |                           |            |            |             |            |
| Description           | Value              | Unit  | Notes                                              |                              | Version          | Description               |            |            | Date        | Approved   |
| Technology            | Electro-Mechanical |       | 1) All dimensions are in mm unless otherwise noted |                              | 1                | Released from Engineering |            |            | 10/21/2013  | J.S        |
| Resonant Frequency    | 2,400              | (Hz)  | 2) All parts meet RoHS                             |                              |                  |                           |            |            |             |            |
| Rated Voltage         | 12                 | (V)   |                                                    |                              |                  |                           |            |            |             |            |
| SPL @ 10cm            | 85                 | (dBA) |                                                    |                              |                  |                           |            |            |             |            |
| Tone                  | Single             |       |                                                    |                              |                  |                           |            |            |             |            |
| Mount Type            | Surface Mount      |       |                                                    |                              |                  |                           |            |            |             |            |
| Voltage Range         | 8~15               | (V)   |                                                    |                              |                  |                           |            |            |             |            |
| Max Rated Current     | 30                 | (mA)  |                                                    |                              |                  |                           |            |            |             |            |
| Housing Material      | PPS                |       |                                                    |                              | Drawn by         | Date                      | Checked by | Date       | Approved by | Date       |
| Operating Temperature | -30 ~ +70          | °C    |                                                    |                              | A.B.             | 10/21/2013                | C.E.       | 10/21/2013 | J.S         | 10/21/2013 |
| Storage Temperature   | -40 ~ +85          | °C    |                                                    | Electro-Mechanical Indicator |                  | IE122412-2                |            |            |             |            |
| Weight                | 2                  | (g)   |                                                    |                              |                  |                           |            |            |             |            |