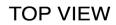

## **BOTTOM VIEW**

|                       |                    |       |                                                    |                              | ī                |                           |            |            |             |            |
|-----------------------|--------------------|-------|----------------------------------------------------|------------------------------|------------------|---------------------------|------------|------------|-------------|------------|
| Specifications        |                    |       | Notes                                              |                              | Revision History |                           |            |            |             |            |
| Description           | Value              | Unit  | Notes                                              |                              | Version          | Description               |            |            | Date        | Approved   |
| Technology            | Electro-Mechanical |       | 1) All dimensions are in mm unless otherwise noted |                              | 1                | Released from Engineering |            |            | 10/21/2013  | J.S        |
| Resonant Frequency    | 2,400              | (Hz)  | 2) All parts meet RoHS                             |                              |                  |                           |            |            |             |            |
| Rated Voltage         | 12                 | (V)   |                                                    |                              |                  |                           |            |            |             |            |
| SPL @ 10cm            | 85                 | (dBA) |                                                    |                              |                  |                           |            |            |             |            |
| Tone                  | Single             |       |                                                    |                              |                  |                           |            |            |             |            |
| Mount Type            | Surface Mount      |       |                                                    |                              |                  |                           |            |            |             |            |
| Voltage Range         | 8~15               | (V)   |                                                    |                              |                  |                           |            |            |             |            |
| Max Rated Current     | 30                 | (mA)  |                                                    |                              |                  |                           |            |            |             |            |
| Housing Material      | PPS                |       |                                                    |                              | Drawn by         | Date                      | Checked by | Date       | Approved by | Date       |
| Operating Temperature | -30 ~ +70          | °C    |                                                    |                              | A.B.             | 10/21/2013                | C.E.       | 10/21/2013 | J.S         | 10/21/2013 |
| Storage Temperature   | -40 ~ +85          | °C    |                                                    | Electro-Mechanical Indicator |                  | IE122412-2                |            |            |             |            |
| Weight                | 2                  | (g)   |                                                    |                              |                  |                           |            |            |             |            |