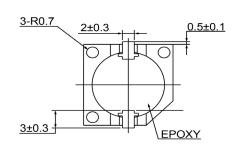

## **BOTTOM VIEW**

|                       |                    |       |                                                    |                              | ī                |                           |            |            |             |            |
|-----------------------|--------------------|-------|----------------------------------------------------|------------------------------|------------------|---------------------------|------------|------------|-------------|------------|
| Specifications        |                    |       | Notes                                              |                              | Revision History |                           |            |            |             |            |
| Description           | Value              | Unit  | Notes                                              |                              | Version          | Description               |            |            | Date        | Approved   |
| Technology            | Electro-Mechanical |       | 1) All dimensions are in mm unless otherwise noted |                              | 1                | Released from Engineering |            |            | 10/21/2013  | J.S        |
| Resonant Frequency    | 2,400              | (Hz)  | 2) All parts meet RoHS                             |                              |                  |                           |            |            |             |            |
| Rated Voltage         | 12                 | (V)   |                                                    |                              |                  |                           |            |            |             |            |
| SPL @ 10cm            | 85                 | (dBA) |                                                    |                              |                  |                           |            |            |             |            |
| Tone                  | Single             |       |                                                    |                              |                  |                           |            |            |             |            |
| Mount Type            | Surface Mount      |       |                                                    |                              |                  |                           |            |            |             |            |
| Voltage Range         | 8~15               | (V)   |                                                    |                              |                  |                           |            |            |             |            |
| Max Rated Current     | 30                 | (mA)  |                                                    |                              |                  |                           |            |            |             |            |
| Housing Material      | PPS                |       |                                                    |                              | Drawn by         | Date                      | Checked by | Date       | Approved by | Date       |
| Operating Temperature | -30 ~ +70          | °C    |                                                    |                              | A.B.             | 10/21/2013                | C.E.       | 10/21/2013 | J.S         | 10/21/2013 |
| Storage Temperature   | -40 ~ +85          | °C    |                                                    | Electro-Mechanical Indicator |                  | IE122412-2                |            |            |             |            |
| Weight                | 2                  | (g)   |                                                    |                              |                  |                           |            |            |             |            |