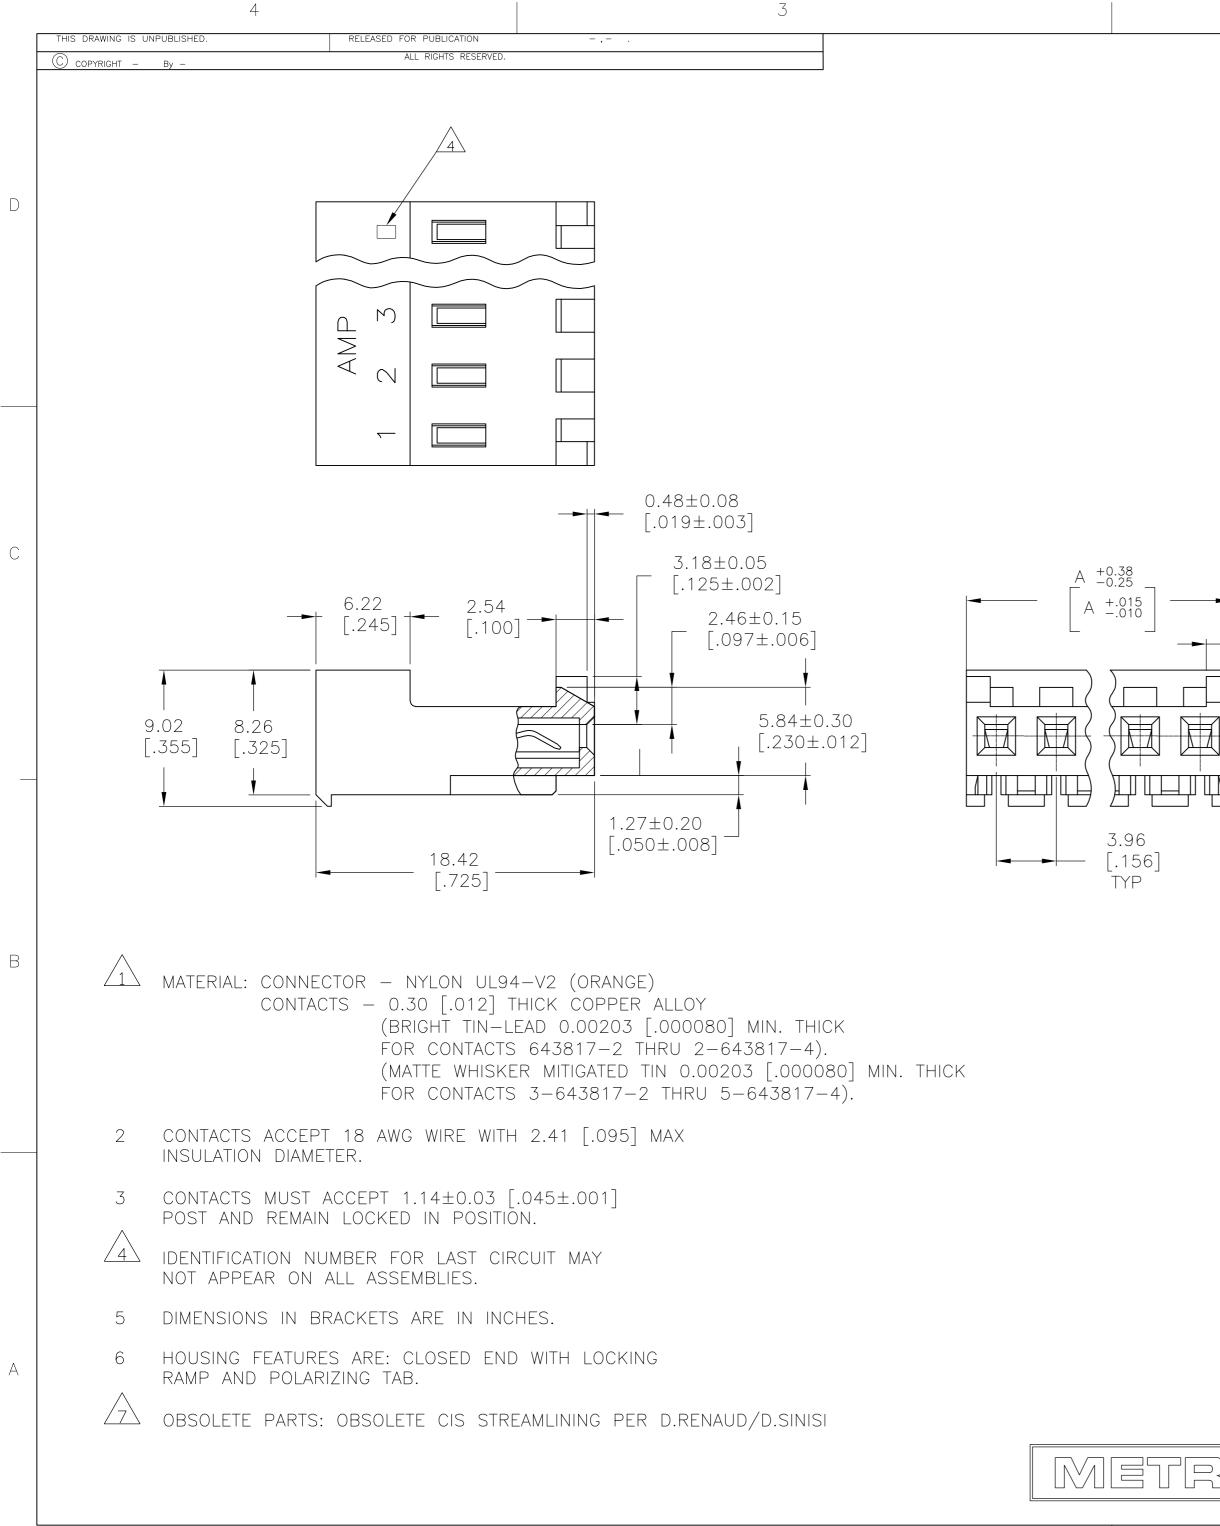

1471-9 (3/11)

|                                 | LOC DIST                                                                                                                                                                                                                                                                                      | REVISIONS                                                                                                                                                                                                                                                                                                                                                     |