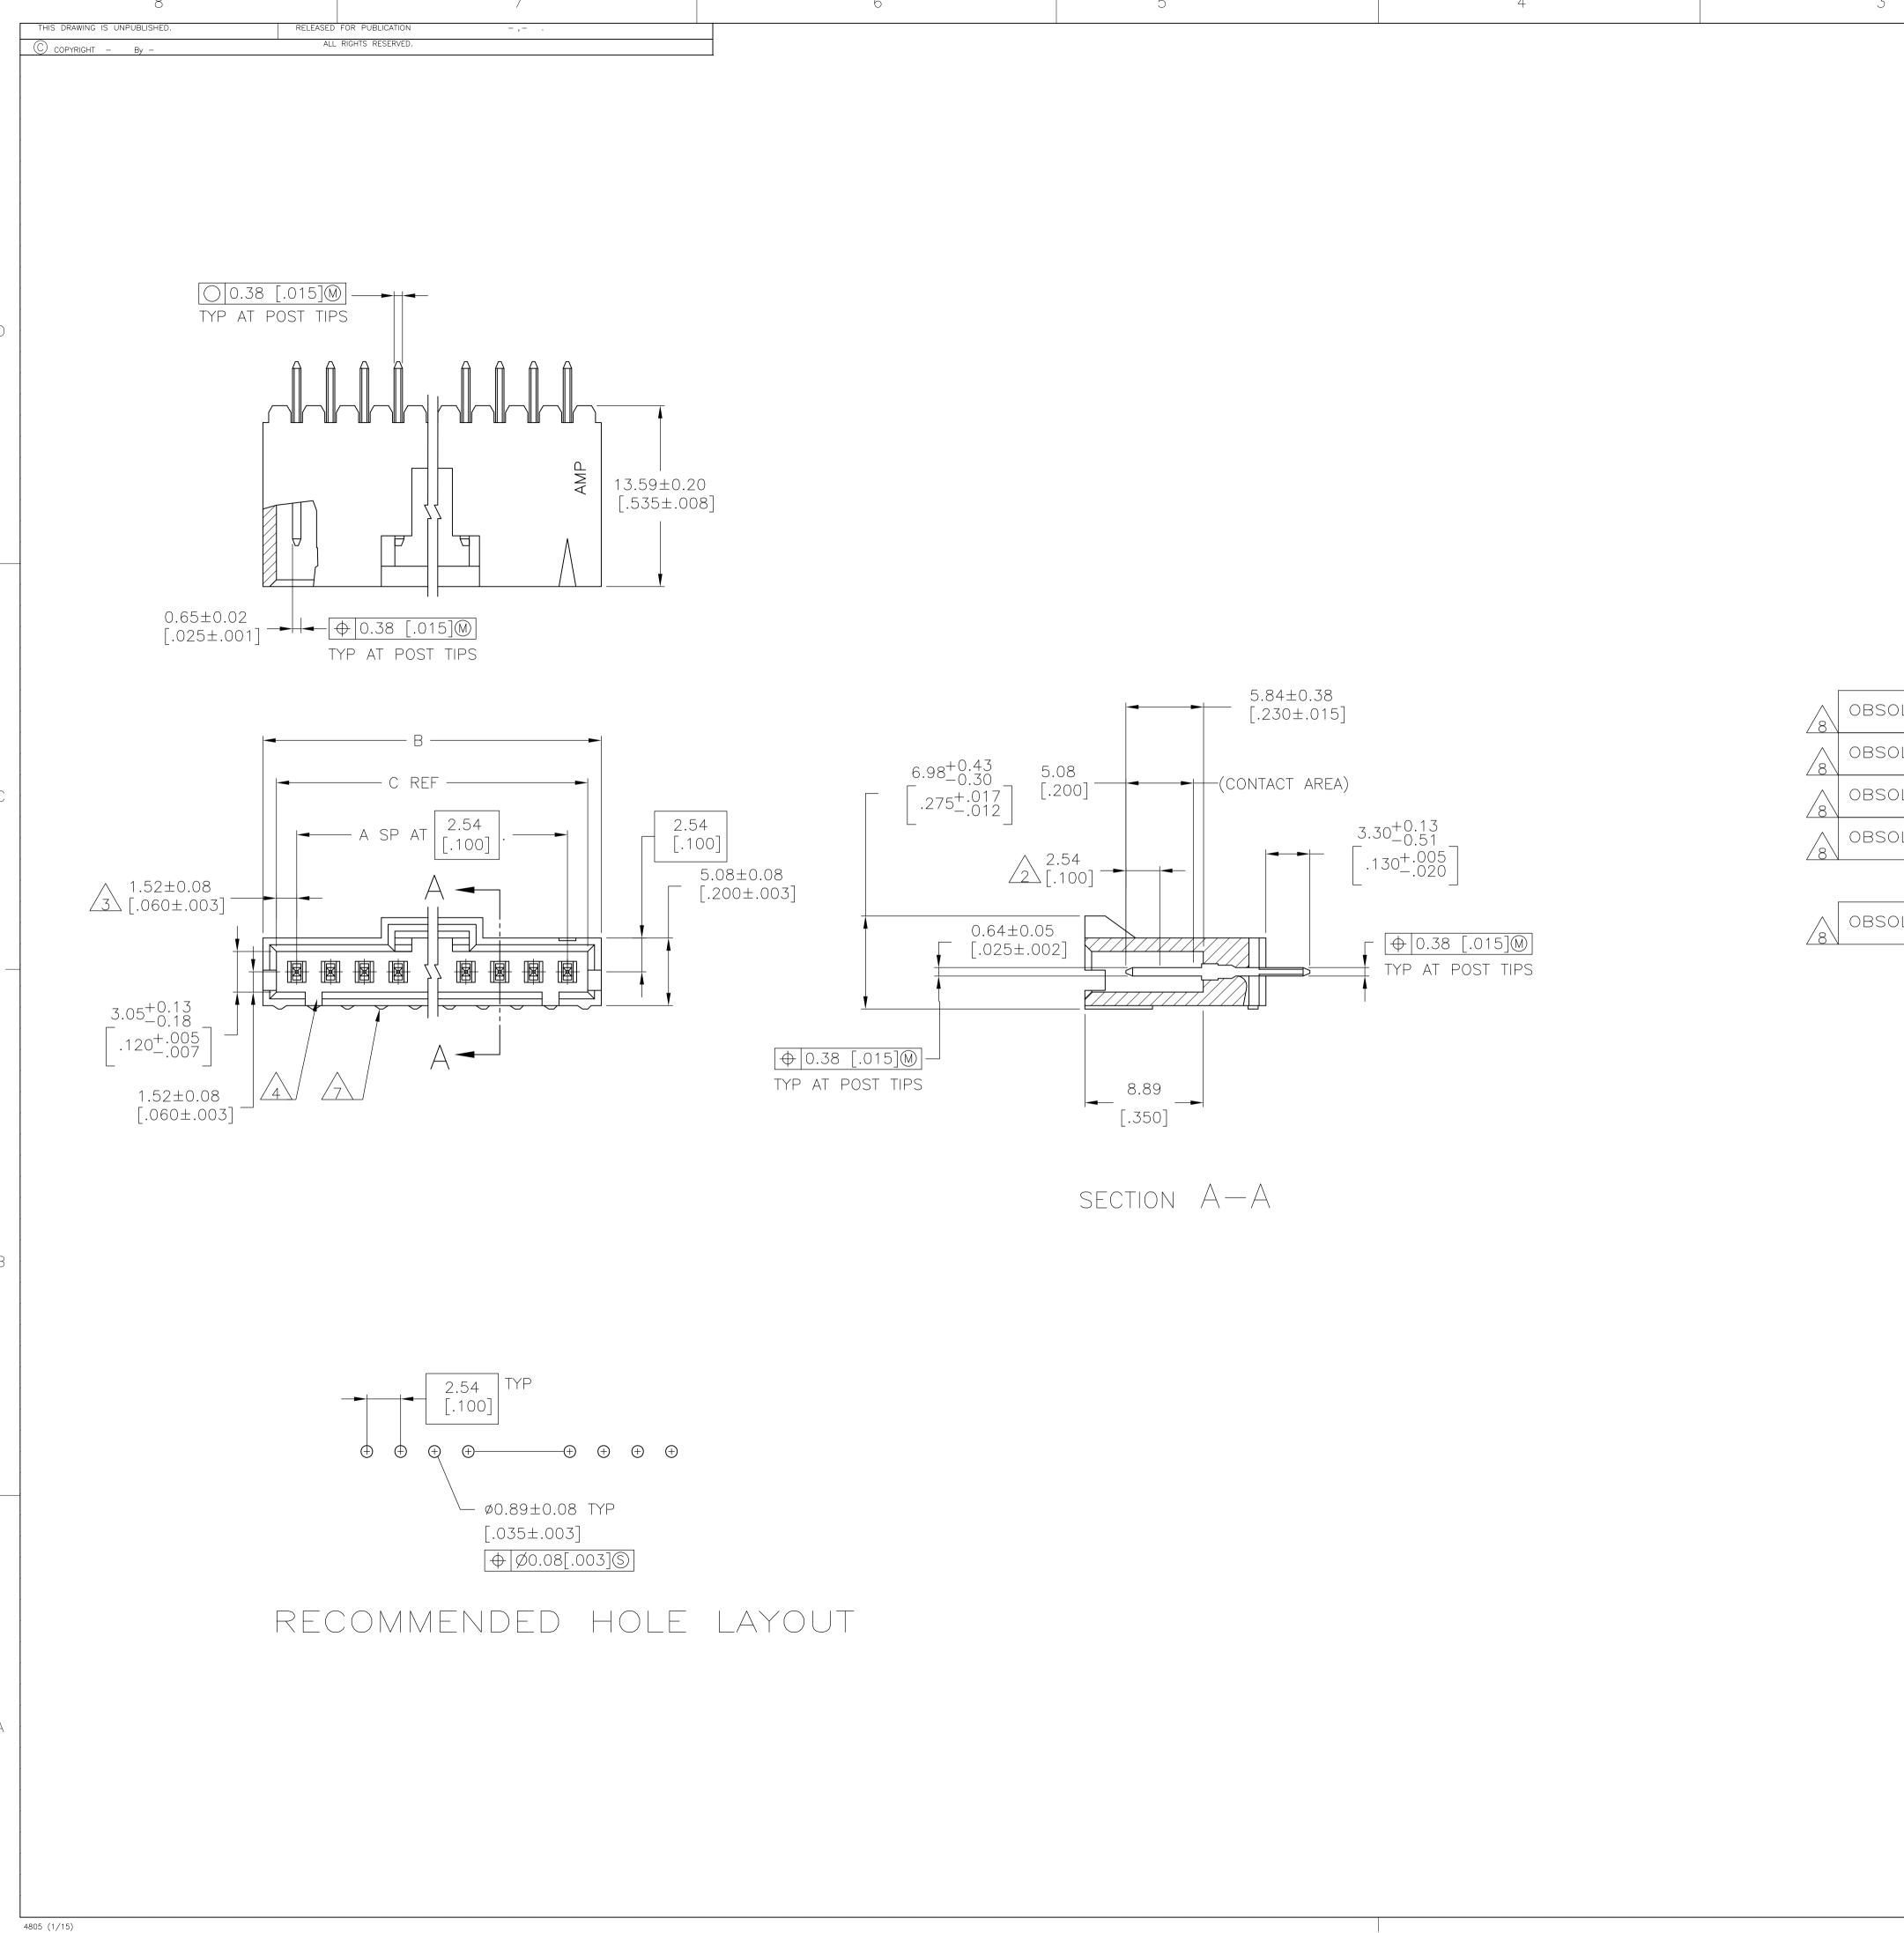

POINT OF MEASUREMENT FOR PLATING THICKNESS.

THE NOTED DIMENSIONS APPLY AT THE INTERSECTION OF THE POST AND THE HOUSING.

ON ASSEMBLIES WITH FOUR OR MORE POSITIONS,
TWO POLARIZATION SLOTS.
ON ASSEMBLIES WITH TWO OR THREE POSITIONS,
ONE POLARIZATION SLOT.

.00076[.000030] GOLD IN THE CONTACT AREA,
.00254[.000100] MATTE TIN ON REMAINDER OF CONTACT,
ALL OVER .00127[.000050] NICKEL.

6 HIGH TEMPERATURE CONFIGURATION

STANDOFFS NOT PRESENT ON UNDERSIDE OF ASSEMBLY

OBSOLETE PARTS: OBSOLETE CIS STREAMLINING PER D.RENAUD/D.SINISI

| _          |                                                                                                                                                                                                                                                                                                                                                                                                                                                                                                                                                                                                                                                                                                                                                                                                                                                                                                                                                                                                                                                                                                                                                                                                                                                                                                                                                                                                                                                                                                                                                                                                                                                                                                                                                                                                                                                                                                                                                                                                                                                                                                                                |             |                  |                  |     |                   |              |
|------------|--------------------------------------------------------------------------------------------------------------------------------------------------------------------------------------------------------------------------------------------------------------------------------------------------------------------------------------------------------------------------------------------------------------------------------------------------------------------------------------------------------------------------------------------------------------------------------------------------------------------------------------------------------------------------------------------------------------------------------------------------------------------------------------------------------------------------------------------------------------------------------------------------------------------------------------------------------------------------------------------------------------------------------------------------------------------------------------------------------------------------------------------------------------------------------------------------------------------------------------------------------------------------------------------------------------------------------------------------------------------------------------------------------------------------------------------------------------------------------------------------------------------------------------------------------------------------------------------------------------------------------------------------------------------------------------------------------------------------------------------------------------------------------------------------------------------------------------------------------------------------------------------------------------------------------------------------------------------------------------------------------------------------------------------------------------------------------------------------------------------------------|-------------|------------------|------------------|-----|-------------------|--------------|
|            | 6                                                                                                                                                                                                                                                                                                                                                                                                                                                                                                                                                                                                                                                                                                                                                                                                                                                                                                                                                                                                                                                                                                                                                                                                                                                                                                                                                                                                                                                                                                                                                                                                                                                                                                                                                                                                                                                                                                                                                                                                                                                                                                                              | 1           | 64.01<br>[2.520] | 65.91<br>[2.595] | 24  | 25                | 2-103735-4   |
| OBSOLETE   | 6                                                                                                                                                                                                                                                                                                                                                                                                                                                                                                                                                                                                                                                                                                                                                                                                                                                                                                                                                                                                                                                                                                                                                                                                                                                                                                                                                                                                                                                                                                                                                                                                                                                                                                                                                                                                                                                                                                                                                                                                                                                                                                                              | $\triangle$ | 61.47<br>[2.420] | 63.37<br>[2.495] | 23  | 24                | 2-103735-3   |
| OBSOLETE   | 6                                                                                                                                                                                                                                                                                                                                                                                                                                                                                                                                                                                                                                                                                                                                                                                                                                                                                                                                                                                                                                                                                                                                                                                                                                                                                                                                                                                                                                                                                                                                                                                                                                                                                                                                                                                                                                                                                                                                                                                                                                                                                                                              | 1           | 58.93            | 60.83<br>[2.395] | 22  | 23                | 2-103735-2   |
| OBSOLETE 8 | 6                                                                                                                                                                                                                                                                                                                                                                                                                                                                                                                                                                                                                                                                                                                                                                                                                                                                                                                                                                                                                                                                                                                                                                                                                                                                                                                                                                                                                                                                                                                                                                                                                                                                                                                                                                                                                                                                                                                                                                                                                                                                                                                              | 1           | 56.39            | 58.29<br>[2.295] | 21  | 22                | -2-103735-1  |
| OBSOLETE   | 6                                                                                                                                                                                                                                                                                                                                                                                                                                                                                                                                                                                                                                                                                                                                                                                                                                                                                                                                                                                                                                                                                                                                                                                                                                                                                                                                                                                                                                                                                                                                                                                                                                                                                                                                                                                                                                                                                                                                                                                                                                                                                                                              | 1           | 53.85            | 55.75<br>[2.195] | 20  | 21                | -2-103735-0  |
| / U V      | 6                                                                                                                                                                                                                                                                                                                                                                                                                                                                                                                                                                                                                                                                                                                                                                                                                                                                                                                                                                                                                                                                                                                                                                                                                                                                                                                                                                                                                                                                                                                                                                                                                                                                                                                                                                                                                                                                                                                                                                                                                                                                                                                              | 1           | 51.31            | 53.21            | 19  | 20                | 1-103735-9   |
| OBSOLETE   | 6                                                                                                                                                                                                                                                                                                                                                                                                                                                                                                                                                                                                                                                                                                                                                                                                                                                                                                                                                                                                                                                                                                                                                                                                                                                                                                                                                                                                                                                                                                                                                                                                                                                                                                                                                                                                                                                                                                                                                                                                                                                                                                                              | 1           | 48.77<br>[1.920] | 50.67            | 18  | 19                | 1-103735-8   |
|            | 6                                                                                                                                                                                                                                                                                                                                                                                                                                                                                                                                                                                                                                                                                                                                                                                                                                                                                                                                                                                                                                                                                                                                                                                                                                                                                                                                                                                                                                                                                                                                                                                                                                                                                                                                                                                                                                                                                                                                                                                                                                                                                                                              | 1           | 46.23<br>[1.820] | 48.13<br>[1.895] | 17  | 18                | 1-103735-7   |
|            | 6                                                                                                                                                                                                                                                                                                                                                                                                                                                                                                                                                                                                                                                                                                                                                                                                                                                                                                                                                                                                                                                                                                                                                                                                                                                                                                                                                                                                                                                                                                                                                                                                                                                                                                                                                                                                                                                                                                                                                                                                                                                                                                                              | 1           | 43.69<br>[1.720] | 45.59<br>[1.795] | 16  | 17                | 1-103735-6   |
|            | 6                                                                                                                                                                                                                                                                                                                                                                                                                                                                                                                                                                                                                                                                                                                                                                                                                                                                                                                                                                                                                                                                                                                                                                                                                                                                                                                                                                                                                                                                                                                                                                                                                                                                                                                                                                                                                                                                                                                                                                                                                                                                                                                              | 1           | 41.15            | 43.05<br>[1.695] | 15  | 16                | 1-103735-5   |
|            | 6                                                                                                                                                                                                                                                                                                                                                                                                                                                                                                                                                                                                                                                                                                                                                                                                                                                                                                                                                                                                                                                                                                                                                                                                                                                                                                                                                                                                                                                                                                                                                                                                                                                                                                                                                                                                                                                                                                                                                                                                                                                                                                                              | 1           | 38.61<br>[1.520] | 40.51<br>[1.595] | 14  | 15                | 1-103735-4   |
|            | 6                                                                                                                                                                                                                                                                                                                                                                                                                                                                                                                                                                                                                                                                                                                                                                                                                                                                                                                                                                                                                                                                                                                                                                                                                                                                                                                                                                                                                                                                                                                                                                                                                                                                                                                                                                                                                                                                                                                                                                                                                                                                                                                              | 1           | 36.07<br>[1.420] | 37.97<br>[1.495] | 13  | 14                | 1-103735-3   |
|            | 6                                                                                                                                                                                                                                                                                                                                                                                                                                                                                                                                                                                                                                                                                                                                                                                                                                                                                                                                                                                                                                                                                                                                                                                                                                                                                                                                                                                                                                                                                                                                                                                                                                                                                                                                                                                                                                                                                                                                                                                                                                                                                                                              | 1           | 33.53<br>[1.320] | 35.43<br>[1.395] | 12  | 13                | 1-103735-2   |
|            | 6                                                                                                                                                                                                                                                                                                                                                                                                                                                                                                                                                                                                                                                                                                                                                                                                                                                                                                                                                                                                                                                                                                                                                                                                                                                                                                                                                                                                                                                                                                                                                                                                                                                                                                                                                                                                                                                                                                                                                                                                                                                                                                                              | 1           | 30.99<br>[1.220] | 32.89<br>[1.295] | 1 1 | 12                | 1-103735-1   |
|            | 6                                                                                                                                                                                                                                                                                                                                                                                                                                                                                                                                                                                                                                                                                                                                                                                                                                                                                                                                                                                                                                                                                                                                                                                                                                                                                                                                                                                                                                                                                                                                                                                                                                                                                                                                                                                                                                                                                                                                                                                                                                                                                                                              | 1           | 28.45<br>[1.120] | 30.35<br>[1.195] | 10  | 1 1               | 1-103735-0   |
|            | 6                                                                                                                                                                                                                                                                                                                                                                                                                                                                                                                                                                                                                                                                                                                                                                                                                                                                                                                                                                                                                                                                                                                                                                                                                                                                                                                                                                                                                                                                                                                                                                                                                                                                                                                                                                                                                                                                                                                                                                                                                                                                                                                              | 1           | 25.91<br>[1.020] | 27.81<br>[1.095] | 9   | 10                | 103735-9     |
|            | 6                                                                                                                                                                                                                                                                                                                                                                                                                                                                                                                                                                                                                                                                                                                                                                                                                                                                                                                                                                                                                                                                                                                                                                                                                                                                                                                                                                                                                                                                                                                                                                                                                                                                                                                                                                                                                                                                                                                                                                                                                                                                                                                              | 1           | 23.37            | 25.27<br>[0.995] | 8   | 9                 | 103735-8     |
|            | 6                                                                                                                                                                                                                                                                                                                                                                                                                                                                                                                                                                                                                                                                                                                                                                                                                                                                                                                                                                                                                                                                                                                                                                                                                                                                                                                                                                                                                                                                                                                                                                                                                                                                                                                                                                                                                                                                                                                                                                                                                                                                                                                              | 1           | 20.83            | 22.73<br>[.895]  | 7   | 8                 | 103735-7     |
|            | 6                                                                                                                                                                                                                                                                                                                                                                                                                                                                                                                                                                                                                                                                                                                                                                                                                                                                                                                                                                                                                                                                                                                                                                                                                                                                                                                                                                                                                                                                                                                                                                                                                                                                                                                                                                                                                                                                                                                                                                                                                                                                                                                              | 1           | 18.29<br>[.720]  | 20.19            | 6   | 7                 | 103735-6     |
|            | 6                                                                                                                                                                                                                                                                                                                                                                                                                                                                                                                                                                                                                                                                                                                                                                                                                                                                                                                                                                                                                                                                                                                                                                                                                                                                                                                                                                                                                                                                                                                                                                                                                                                                                                                                                                                                                                                                                                                                                                                                                                                                                                                              | 1           | 15.75<br>[.620]  | 17.65<br>[.695]  | 5   | 6                 | 103735-5     |
|            | 6                                                                                                                                                                                                                                                                                                                                                                                                                                                                                                                                                                                                                                                                                                                                                                                                                                                                                                                                                                                                                                                                                                                                                                                                                                                                                                                                                                                                                                                                                                                                                                                                                                                                                                                                                                                                                                                                                                                                                                                                                                                                                                                              | 1           | 13.21            | 15.11<br>[.595]  | 4   | 5                 | 103735-4     |
|            | 6                                                                                                                                                                                                                                                                                                                                                                                                                                                                                                                                                                                                                                                                                                                                                                                                                                                                                                                                                                                                                                                                                                                                                                                                                                                                                                                                                                                                                                                                                                                                                                                                                                                                                                                                                                                                                                                                                                                                                                                                                                                                                                                              | 1           | 10.67            | 12.57            | 3   | 4                 | 103735-3     |
|            | 6                                                                                                                                                                                                                                                                                                                                                                                                                                                                                                                                                                                                                                                                                                                                                                                                                                                                                                                                                                                                                                                                                                                                                                                                                                                                                                                                                                                                                                                                                                                                                                                                                                                                                                                                                                                                                                                                                                                                                                                                                                                                                                                              | 1           | 8.13<br>[.320]   | 10.03<br>[.395]  | 2   | 3                 | 103735-2     |
|            | 6                                                                                                                                                                                                                                                                                                                                                                                                                                                                                                                                                                                                                                                                                                                                                                                                                                                                                                                                                                                                                                                                                                                                                                                                                                                                                                                                                                                                                                                                                                                                                                                                                                                                                                                                                                                                                                                                                                                                                                                                                                                                                                                              | 1           | 5.59<br>[.220]   | 7.49<br>[.295]   | 1   | 2                 | 103735-1     |
|            | REMARKS                                                                                                                                                                                                                                                                                                                                                                                                                                                                                                                                                                                                                                                                                                                                                                                                                                                                                                                                                                                                                                                                                                                                                                                                                                                                                                                                                                                                                                                                                                                                                                                                                                                                                                                                                                                                                                                                                                                                                                                                                                                                                                                        | PLATING     | C                | В                | A   | NO.<br>OF<br>POSN | PART NO.     |
|            | THIS DRAWING IS A CONTROLLED DOCUMENT.    DWN   3-5-91     S. SHUEY   S. SHUEY   T. S. |             |                  |                  |     | TE                | Connectivity |

DIMENSIONS:
mm [INCHES]

O PLC # 1 PLC # 1 PLC # 2 PLC # 0.13[.005]
3 PLC # 4 PLC # ANGLES # ANGLES # ANGLES # ANGLES # CONTACTS: BRASS

TE Connectivity