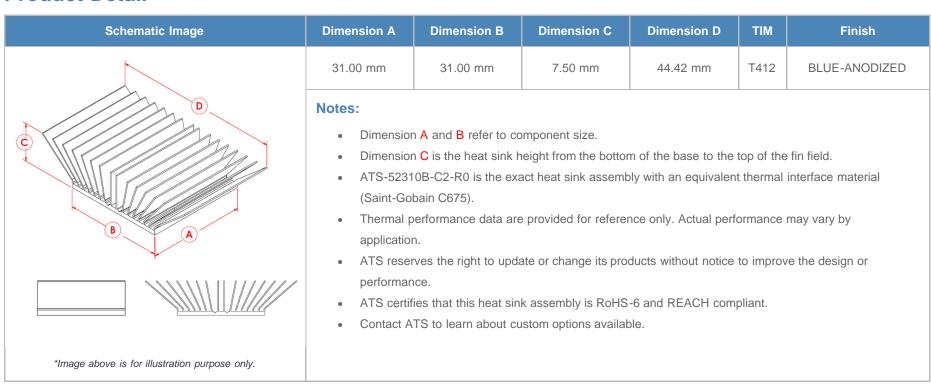

*

| AIR VELOCITY       |               | @200 LFM<br>1.0 M/S | @300 LFM<br>1.5 M/S | @400 LFM<br>2.0 M/S | @500 LFM<br>2.5 M/S | @600 LFM<br>3.0 M/S | @700 LFM<br>3.5 M/S | @800 LFM<br>4.0 M/S |
|--------------------|---------------|---------------------|---------------------|---------------------|---------------------|---------------------|---------------------|---------------------|
| THERMAL RESISTANCE | Unducted Flow | 6.9 °C/W            | 5.5 °C/W            | 4.7 °C/W            | 4.2 °C/W            | 3.9 °C/W            | 3.6 °C/W            | 3.3 °C/W            |
|                    | Ducted Flow   | 5.3                 | N/A                 | N/A                 | N/A                 | N/A                 | N/A                 | N/A                 |

### **Product Detail**





## **Mouser Electronics**

**Authorized Distributor** 

Click to View Pricing, Inventory, Delivery & Lifecycle Information:

Advanced Thermal Solutions:

ATS-52310B-C1-R0