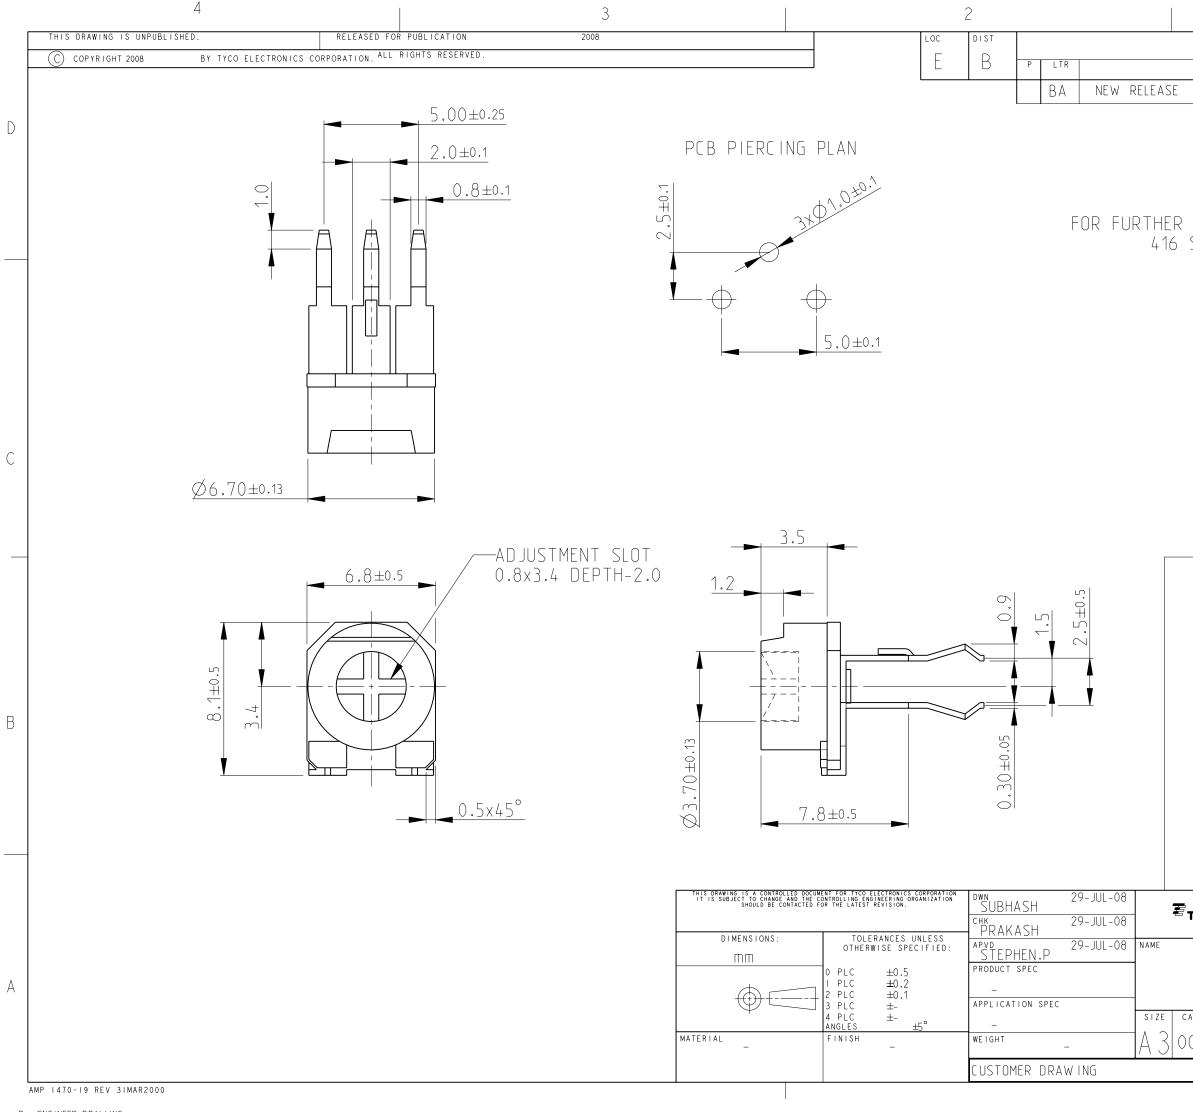

Pro/ENGINEER DRAWING

| REVISIONS                                                                                                                              |                          |                     |           |
|----------------------------------------------------------------------------------------------------------------------------------------|--------------------------|---------------------|-----------|
| DESCRIPTION                                                                                                                            | DATE                     | DWN                 | APVD      |
| INFORMATION SEE DATA<br>SERIES-ECONOMY TRIMME                                                                                          | 29-JUL-08<br>SHEET<br>RS | sm<br>For           | St.P<br>D |
|                                                                                                                                        |                          |                     |           |
| RoHS Complia                                                                                                                           | ant                      |                     | С         |
|                                                                                                                                        |                          |                     | B         |
| Tyco Electronics C<br>Dorcan, Swindon,<br>ECONOMY TRIMMERS<br>SERIES 416P<br>CAGE CODE DRAWING NO<br>00779 C=1623894<br>SCALE 5:1 SHEE | SN3 5HH                  | RESTRIC<br>—<br>REY |           |