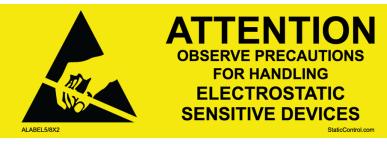

The SCS Labels are easy to use and provide the ANSI/ESD S8.1 ESD susceptibility symbol (the same symbol as JEDEC 14) and warning message to warn that ESD control precautions are needed when opening package and handling contents. These permanent adhesive destructible type labels are "tamper evident", letting you easily monitor whether or not a package has been opened. Use Label on bags, boxes and totes to ensure proper ESD warning. The 1 7/8" x 2 1/2" ALABEL label displays the ESD susceptibility reaching hand symbol and provides writing space, 500 labels per roll. The 5/8' by 2" ALABEL5/8X2 label displays the ESD susceptibility reaching hand symbol, 1000 labels per roll. Roll core size 3" diameter.

\*Color and texture may vary between lots.

| Item No.    | Labels Per Roll | Label Size      |
|-------------|-----------------|-----------------|
| ALABEL      | 500             | 1-7/8" X 2-1/2" |
| ALABEL5/8X2 | 1000            | 5/8" X 2"       |