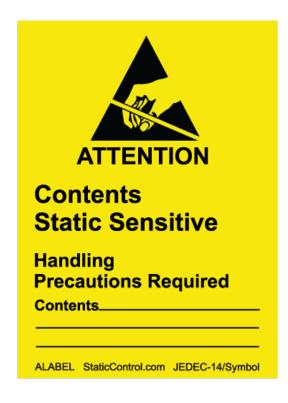

The SCS Labels are easy to use and provide the ANSI/ESD S8.1 ESD susceptibility symbol (the same symbol as JEDEC 14) and warning message to warn that ESD control precautions are needed when opening package and handling contents. These permanent adhesive destructible type labels are "tamper evident", letting you easily monitor whether or not a package has been opened. Use Label on bags, boxes and totes to ensure proper ESD warning. The 1 7/8" x 2 1/2" ALABEL label displays the ESD susceptibility reaching hand symbol and provides writing space, 500 labels per roll. The 5/8' by 2" ALABEL5/8X2 label displays the ESD susceptibility reaching hand symbol, 1000 labels per roll. Roll core size 3" diameter.

\*Color and texture may vary between lots.

| Item No.    | Labels Per Roll | Label Size      |
|-------------|-----------------|-----------------|
| ALABEL      | 500             | 1-7/8" X 2-1/2" |
| ALABEL5/8X2 | 1000            | 5/8" X 2"       |