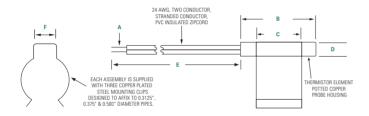

#### **Dimensions**

#### Dimensions in inches.

| Α                           | В                  | С                  |
|-----------------------------|--------------------|--------------------|
| 0.157"<br>± 0.060"<br>Strip | 0.787"<br>± 0.050" | 0.394"<br>± 0.040" |
| _                           | _                  | _                  |

| D      | E       | F      |  |
|--------|---------|--------|--|
| 0.164" | 36.0"   | 0.220" |  |
| Nom    | ± 2.50" | Nom    |  |