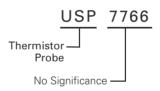

# **Part Numbering System**

Note: Not all combinations of Part Number codes are available. Contact Littelfuse for details.

## **Specifications**

| Part<br>Number | Resistance Ohms<br>@25°C | Resistance Tol.<br>± % @ 25°C | R-T<br>Curve | Temperature<br>Coefficient<br>(% / °C) @ 25°C | Beta (K)<br>0-50°C | Temperature<br>Rating (°C) |
|----------------|--------------------------|-------------------------------|--------------|-----------------------------------------------|--------------------|----------------------------|
| USP7766        | 10000                    | 1                             | J            | -4.4                                          | 3892               | -55 to +105                |