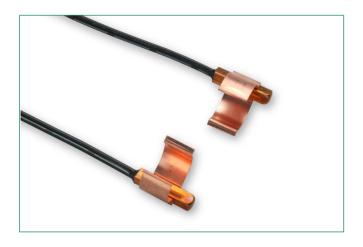

### **Description**

Littelfuse offers Copper clip-on pipe probe housings suitable for a wide range of temperature sensing applications. If the dimensions on this product won't work for your requirements, please contact us for further assistance.

#### **Features**

- Tight Tolerance
- Moisture Resistant
- Supplied with three Copper Plated Mounting Clips
- 105°C Max Operating Temperature