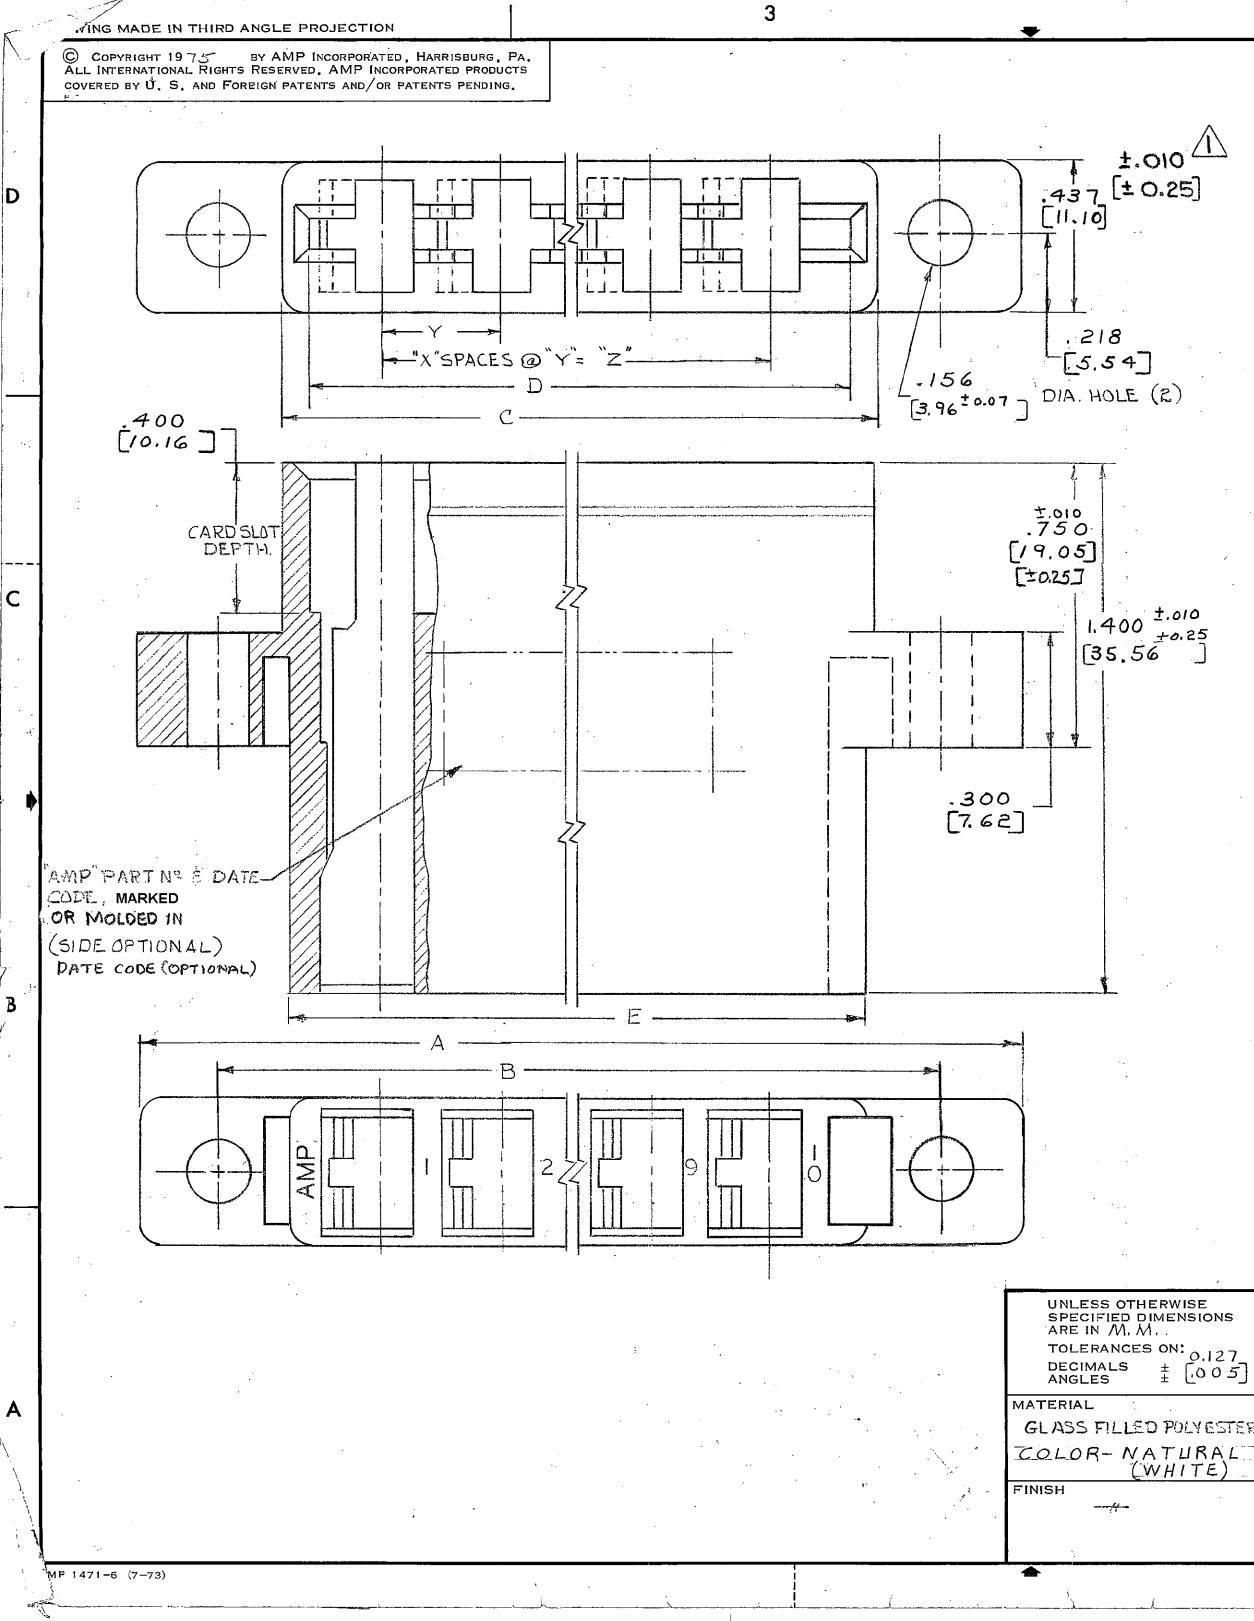

| م | CUS1 | <b>OMER</b> | DRAWING |
|---|------|-------------|---------|

|    | COPYRIGHT 197:<br>ALL INTERNATIONAL<br>COVERED BY U. S. A | RIGHTS RESER                                                      | RVED, AMP IN              | CORPORATED PR           | ODUCTS                  |                         |                         |                                           |                        |                         |            |
|----|-----------------------------------------------------------|-------------------------------------------------------------------|---------------------------|-------------------------|-------------------------|-------------------------|-------------------------|-------------------------------------------|------------------------|-------------------------|------------|
|    | PARTNS                                                    | Nº POS.                                                           |                           | ±.007<br>±.0.177<br>B   | C                       | D                       | ±.010<br>±0.254<br>E    | Х                                         | Y                      | Z                       | -          |
|    | -530521-1                                                 | 2                                                                 | <u>1.660</u> ,<br>[42,16] | <u>1.226</u><br>[31.14] | . <u>852</u><br>[21,64] | . <u>712</u><br>[8.08]  | , <u>802</u><br>[20.37] |                                           | · <u>312</u><br>[7,92] | .312                    | M M TYP    |
|    | -530621-2                                                 | 3                                                                 | -1.972<br>[50.09]         | -1-538-                 | -1-1-64                 | -1.024<br>[26.00]       |                         | 2                                         |                        | -624<br>-624<br>        | -OBSOLETE  |
| b9 | 530521-3                                                  | 4                                                                 | <u>2 284</u><br>[58.01]   | 1.850                   | 1.476                   | 1.336                   | <u>1.426</u><br>[36.22] | З                                         |                        | . <u>936</u><br>[23.77] | -          |
|    | 5-30521-4-                                                |                                                                   | 2.596                     | 2.162                   | <u>1.788</u><br>[45.41] | 1.648                   | <u> </u>                | 4                                         |                        | <u>1.248</u><br>[31.69] | OBSOLETE   |
|    | 5-30521-5                                                 |                                                                   | 2.908                     | 2.474                   | 2.100                   | 1.960                   | 2.050                   | , dan metraaki onen aa oo tahiya<br>Barta |                        | 1,560                   | OBSOLETE   |
|    |                                                           |                                                                   | [7 <b>3</b> .86]          | [62,54]                 | [53.34]                 | [49,74]                 | [52,07]                 | a a a a a a a a a a a a a a a a a a a     |                        | [39.62]                 | OBSOLETE   |
|    | 530521-6                                                  | в                                                                 | 3.532<br>[89,71]          | 3.098<br>[78.69]        | 2,724<br>[69,18]        | 2,584<br>[65,63]        | 2.674<br>[67.92]        | 7                                         |                        | 2.184<br>[55,47]        |            |
|    | 530521-7                                                  | 9                                                                 | <u>3.844</u><br>[9.7.63]  | <u>3,410</u><br>[86.61] | <u>3,036</u>            | <u>2.896</u><br>[73.55] |                         | 8                                         |                        | <u>2,496</u><br>[63.39] |            |
|    | <del>530521-8</del> -                                     |                                                                   | 4.156                     | 3.722                   | 3,348                   | 3.208                   | 3.298                   |                                           |                        | 2.808                   | - OBSOLETE |
|    | 4<br>                                                     | n an mar dur yang yang na duru duru yang metalah kepada yaki dagi |                           | [94,54]                 |                         |                         |                         | · · · · · · · · · · · · · · · · · · ·     | Y                      | [71.32]                 |            |
|    | 530521-9                                                  | 12                                                                | [121,41]                  | 4.346<br>[110.39]       | 3.972<br>[100.89]       | ) _ ·                   | • • • • • <u> </u>      | 11                                        | .312<br>[7.92]         | 3,432<br>[87,17]        |            |

AMP 1471-6 (7-73)

~ ~ -

<sup>y</sup>B

Α

 $\vee$ 

.

•

| 1                                                                                                                                                                                                                                                                                                                                                                                                                                                                                                                                                                                                                                                                                                                                                                                                                                                                                                                                                                                               | -                |                                         | 2                                     | · ·        |                                         |               | . 1                          |                | 1ST<br>00  |
|-------------------------------------------------------------------------------------------------------------------------------------------------------------------------------------------------------------------------------------------------------------------------------------------------------------------------------------------------------------------------------------------------------------------------------------------------------------------------------------------------------------------------------------------------------------------------------------------------------------------------------------------------------------------------------------------------------------------------------------------------------------------------------------------------------------------------------------------------------------------------------------------------------------------------------------------------------------------------------------------------|------------------|-----------------------------------------|---------------------------------------|------------|-----------------------------------------|---------------|------------------------------|----------------|------------|
|                                                                                                                                                                                                                                                                                                                                                                                                                                                                                                                                                                                                                                                                                                                                                                                                                                                                                                                                                                                                 |                  |                                         |                                       |            | - I                                     |               | REVISIONS                    | Tudan .        | 7          |
|                                                                                                                                                                                                                                                                                                                                                                                                                                                                                                                                                                                                                                                                                                                                                                                                                                                                                                                                                                                                 |                  |                                         |                                       | D F        | ZONELTR                                 |               |                              | DATE APPRO     | VED        |
|                                                                                                                                                                                                                                                                                                                                                                                                                                                                                                                                                                                                                                                                                                                                                                                                                                                                                                                                                                                                 |                  | • •                                     | •                                     |            |                                         |               | HEET 1 of 2                  |                |            |
| Y                                                                                                                                                                                                                                                                                                                                                                                                                                                                                                                                                                                                                                                                                                                                                                                                                                                                                                                                                                                               | Z                |                                         |                                       | *          |                                         |               |                              |                | )<br>6     |
| . 312                                                                                                                                                                                                                                                                                                                                                                                                                                                                                                                                                                                                                                                                                                                                                                                                                                                                                                                                                                                           | .312             | INCH<br>TYP C                           | DBSOLETE                              |            |                                         |               |                              |                |            |
| [7,9 2]                                                                                                                                                                                                                                                                                                                                                                                                                                                                                                                                                                                                                                                                                                                                                                                                                                                                                                                                                                                         | .629             | M M HP.                                 |                                       |            |                                         |               |                              |                | D          |
|                                                                                                                                                                                                                                                                                                                                                                                                                                                                                                                                                                                                                                                                                                                                                                                                                                                                                                                                                                                                 | [15:84]          | OBSOLETE                                |                                       |            |                                         |               |                              |                |            |
|                                                                                                                                                                                                                                                                                                                                                                                                                                                                                                                                                                                                                                                                                                                                                                                                                                                                                                                                                                                                 | .936             |                                         |                                       |            |                                         |               |                              |                |            |
|                                                                                                                                                                                                                                                                                                                                                                                                                                                                                                                                                                                                                                                                                                                                                                                                                                                                                                                                                                                                 | [23.7]           |                                         |                                       |            |                                         |               |                              |                |            |
|                                                                                                                                                                                                                                                                                                                                                                                                                                                                                                                                                                                                                                                                                                                                                                                                                                                                                                                                                                                                 | 1.248            |                                         |                                       |            |                                         |               |                              |                |            |
| المراجع | [31.69]          | OBSOLETE                                | _                                     |            |                                         |               | •                            |                |            |
|                                                                                                                                                                                                                                                                                                                                                                                                                                                                                                                                                                                                                                                                                                                                                                                                                                                                                                                                                                                                 | 1,560            | OBSOLETE                                |                                       |            |                                         |               |                              | . <del>.</del> |            |
| ייייייע אייער איינט אין געאינע איינט איינט איינע איינעראינע איינער איינע איינער איינער איינעראיינע איינעראיינע<br>געער געעראיינער איינער איינער איינער איינער איינעראיינעראיינער איינער איינער איינער איינעראיינעראיינעראיינעראיי                                                                                                                                                                                                                                                                                                                                                                                                                                                                                                                                                                                                                                                                                                                                                               | [39.62]          | ODOOLLIL                                | 3                                     |            |                                         |               |                              |                |            |
|                                                                                                                                                                                                                                                                                                                                                                                                                                                                                                                                                                                                                                                                                                                                                                                                                                                                                                                                                                                                 | 2.184<br>[55,47] |                                         |                                       |            |                                         | -             |                              |                |            |
| •                                                                                                                                                                                                                                                                                                                                                                                                                                                                                                                                                                                                                                                                                                                                                                                                                                                                                                                                                                                               | 2,496            |                                         |                                       |            |                                         |               |                              |                |            |
|                                                                                                                                                                                                                                                                                                                                                                                                                                                                                                                                                                                                                                                                                                                                                                                                                                                                                                                                                                                                 | [@3.39]          |                                         |                                       |            |                                         |               |                              |                |            |
|                                                                                                                                                                                                                                                                                                                                                                                                                                                                                                                                                                                                                                                                                                                                                                                                                                                                                                                                                                                                 | 2.808            | - OBSOLETE                              |                                       |            |                                         |               |                              |                |            |
|                                                                                                                                                                                                                                                                                                                                                                                                                                                                                                                                                                                                                                                                                                                                                                                                                                                                                                                                                                                                 | [71.32]          | OBSOLETE                                |                                       |            |                                         |               |                              |                | С          |
| .312                                                                                                                                                                                                                                                                                                                                                                                                                                                                                                                                                                                                                                                                                                                                                                                                                                                                                                                                                                                            | 3.432            |                                         |                                       |            |                                         |               |                              |                |            |
| [1.92]                                                                                                                                                                                                                                                                                                                                                                                                                                                                                                                                                                                                                                                                                                                                                                                                                                                                                                                                                                                          | [87.17]          | ·                                       |                                       |            |                                         |               |                              |                |            |
|                                                                                                                                                                                                                                                                                                                                                                                                                                                                                                                                                                                                                                                                                                                                                                                                                                                                                                                                                                                                 |                  |                                         |                                       |            |                                         |               |                              |                |            |
|                                                                                                                                                                                                                                                                                                                                                                                                                                                                                                                                                                                                                                                                                                                                                                                                                                                                                                                                                                                                 |                  |                                         |                                       |            |                                         |               |                              |                |            |
|                                                                                                                                                                                                                                                                                                                                                                                                                                                                                                                                                                                                                                                                                                                                                                                                                                                                                                                                                                                                 |                  | ^                                       |                                       |            | • • • • • • • • • • • • • • • • • • • • |               |                              |                |            |
|                                                                                                                                                                                                                                                                                                                                                                                                                                                                                                                                                                                                                                                                                                                                                                                                                                                                                                                                                                                                 |                  |                                         | MEASURE AC                            | ROSS M     | OUNTIN                                  | IG EARS. N    | NAY GO TO .                  | 020 [0.51]     | •          |
|                                                                                                                                                                                                                                                                                                                                                                                                                                                                                                                                                                                                                                                                                                                                                                                                                                                                                                                                                                                                 |                  | 2.                                      | VOID CORING                           |            |                                         |               |                              |                | F.         |
|                                                                                                                                                                                                                                                                                                                                                                                                                                                                                                                                                                                                                                                                                                                                                                                                                                                                                                                                                                                                 |                  | $\sqrt{3}$                              |                                       | PARTS      | OBSOI                                   |               |                              |                | -          |
|                                                                                                                                                                                                                                                                                                                                                                                                                                                                                                                                                                                                                                                                                                                                                                                                                                                                                                                                                                                                 |                  |                                         | D.RENAUD/I                            |            |                                         |               |                              |                |            |
|                                                                                                                                                                                                                                                                                                                                                                                                                                                                                                                                                                                                                                                                                                                                                                                                                                                                                                                                                                                                 |                  |                                         |                                       |            |                                         |               | I.                           |                |            |
|                                                                                                                                                                                                                                                                                                                                                                                                                                                                                                                                                                                                                                                                                                                                                                                                                                                                                                                                                                                                 |                  |                                         |                                       |            |                                         |               |                              |                |            |
|                                                                                                                                                                                                                                                                                                                                                                                                                                                                                                                                                                                                                                                                                                                                                                                                                                                                                                                                                                                                 |                  |                                         |                                       |            |                                         |               |                              |                |            |
|                                                                                                                                                                                                                                                                                                                                                                                                                                                                                                                                                                                                                                                                                                                                                                                                                                                                                                                                                                                                 |                  |                                         |                                       |            |                                         |               | -<br>-                       |                |            |
|                                                                                                                                                                                                                                                                                                                                                                                                                                                                                                                                                                                                                                                                                                                                                                                                                                                                                                                                                                                                 |                  |                                         |                                       |            |                                         |               | , *<br>-                     | 2<br>          | ┢          |
|                                                                                                                                                                                                                                                                                                                                                                                                                                                                                                                                                                                                                                                                                                                                                                                                                                                                                                                                                                                                 |                  |                                         |                                       |            |                                         |               |                              |                |            |
|                                                                                                                                                                                                                                                                                                                                                                                                                                                                                                                                                                                                                                                                                                                                                                                                                                                                                                                                                                                                 |                  |                                         |                                       |            |                                         |               |                              |                |            |
|                                                                                                                                                                                                                                                                                                                                                                                                                                                                                                                                                                                                                                                                                                                                                                                                                                                                                                                                                                                                 |                  |                                         |                                       |            |                                         | ·             |                              |                |            |
|                                                                                                                                                                                                                                                                                                                                                                                                                                                                                                                                                                                                                                                                                                                                                                                                                                                                                                                                                                                                 |                  |                                         |                                       |            |                                         |               |                              |                |            |
|                                                                                                                                                                                                                                                                                                                                                                                                                                                                                                                                                                                                                                                                                                                                                                                                                                                                                                                                                                                                 |                  |                                         |                                       |            |                                         |               |                              | •              |            |
|                                                                                                                                                                                                                                                                                                                                                                                                                                                                                                                                                                                                                                                                                                                                                                                                                                                                                                                                                                                                 |                  |                                         | · · · · · · · · · · · · · · · · · · · | · ·        |                                         |               |                              | PART NO        |            |
|                                                                                                                                                                                                                                                                                                                                                                                                                                                                                                                                                                                                                                                                                                                                                                                                                                                                                                                                                                                                 |                  | UNLESS OTHERWISE<br>SPECIFIED DIMENSION | CONTRACT NO                           |            |                                         | <b>I</b>      | AMP INCORPO                  |                | •          |
|                                                                                                                                                                                                                                                                                                                                                                                                                                                                                                                                                                                                                                                                                                                                                                                                                                                                                                                                                                                                 |                  | ARE IN INCHES.<br>TOLERANCES ON:        | DR                                    |            | ~                                       |               | AMP INCORPO<br>Harrisburg, F |                |            |
| N                                                                                                                                                                                                                                                                                                                                                                                                                                                                                                                                                                                                                                                                                                                                                                                                                                                                                                                                                                                               |                  | DECIMALS ±<br>ANGLES ±                  | CHK DA                                | 5-19-75    |                                         |               |                              |                |            |
|                                                                                                                                                                                                                                                                                                                                                                                                                                                                                                                                                                                                                                                                                                                                                                                                                                                                                                                                                                                                 | МАТ              | ERIAL                                   | APPD                                  | 5-14-7.    | 6°.                                     | CONNEC        | S, HIGH CUR<br>TAR           | KENT .         | A          |
| • *<br>• •                                                                                                                                                                                                                                                                                                                                                                                                                                                                                                                                                                                                                                                                                                                                                                                                                                                                                                                                                                                      |                  |                                         | APPO                                  | 5-1.1      |                                         | CUNNEC        |                              |                |            |
| •••<br>                                                                                                                                                                                                                                                                                                                                                                                                                                                                                                                                                                                                                                                                                                                                                                                                                                                                                                                                                                                         |                  |                                         | DSGN APPD                             | ran 5/14/7 |                                         | CODE IDENT NO | DRAWING NO                   |                |            |
|                                                                                                                                                                                                                                                                                                                                                                                                                                                                                                                                                                                                                                                                                                                                                                                                                                                                                                                                                                                                 | FINI             | SH                                      |                                       |            | C                                       | 00779         | 5305                         | 21             |            |
|                                                                                                                                                                                                                                                                                                                                                                                                                                                                                                                                                                                                                                                                                                                                                                                                                                                                                                                                                                                                 |                  |                                         | OTHER APPD                            |            | SCAL                                    |               |                              | SHEET 2 OF 2   |            |
|                                                                                                                                                                                                                                                                                                                                                                                                                                                                                                                                                                                                                                                                                                                                                                                                                                                                                                                                                                                                 | <b>_</b>         | ····                                    | · - I                                 |            |                                         |               | CUISTONA                     | R DRAWIN       |            |
|                                                                                                                                                                                                                                                                                                                                                                                                                                                                                                                                                                                                                                                                                                                                                                                                                                                                                                                                                                                                 |                  | · ·                                     | ,<br>,                                |            |                                         |               |                              |                | <b>V</b> . |