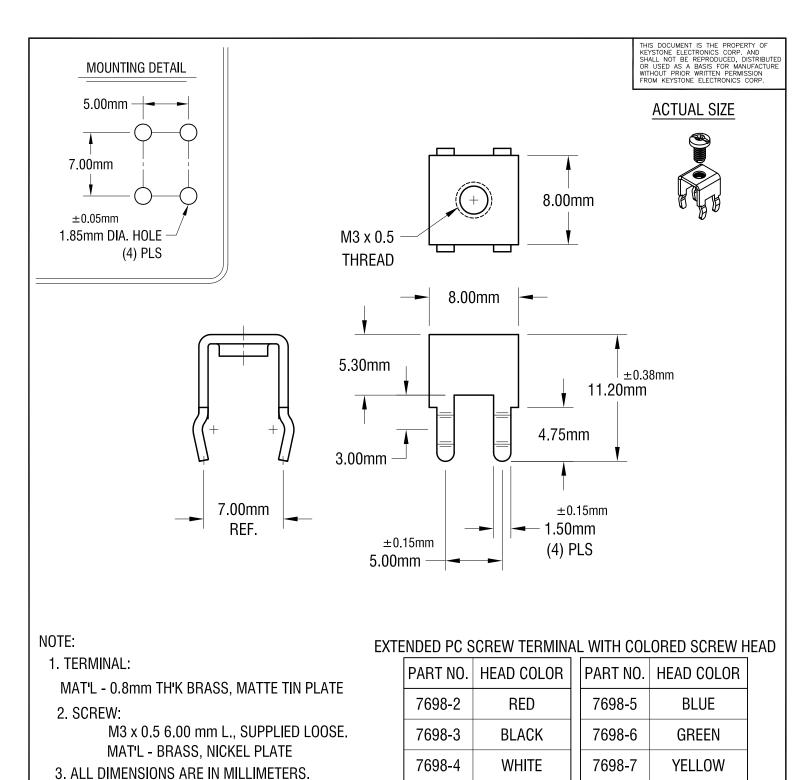

## **KEYSTONE ELECTRONICS CORP.** www.keyelco.com • NEW HYDE PARK, NY 11040 • Tel (516) 328-7500

PART NAME

PC METRIC SCREW TERMINAL

MATERIAL

JNLESS OTHERWISE SPECIFIED

AC MOTED

| <i> </i>                                      | AS NOTED |        |       |          |
|-----------------------------------------------|----------|--------|-------|----------|
| AS NOTED                                      |          | DRN BY | NT    | 2.05.13  |
| AS NOTED                                      |          |        | LN    | SCALE 3X |
| TOLERANCES INCH [MM]                          | CODE     | DWG I  | VO.   |          |
| DECIMAL $\pm$ [ $\pm$ 0.25]  ANGULAR $\pm$ 1° | С        | 7      | 698-2 | - 7698-7 |