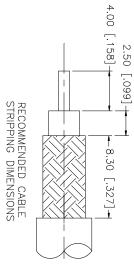

| ARE<br>NARE<br>DRAWN<br>5"<br>CHECKI<br>0"<br>CAD FIL                                                   | DWG. NO. 182123.DWG  | 182123                                             | PART NO.               |           |             |         | PART DESCRIPTION | /06    |                                                                                     |                                        |
|---------------------------------------------------------------------------------------------------------|----------------------|----------------------------------------------------|------------------------|-----------|-------------|---------|------------------|--------|-------------------------------------------------------------------------------------|----------------------------------------|
| MATERIAL MATERIAL FINISH AUXS ON CALL FINISH TITE CALL FINISH   MATERIAL FINISH QTY DO NOT SCALF DRWING | C:/182/182123.DWG    |                                                    | 1                      | -         | SSUED       |         | HECKED           | G.R.S. |                                                                                     | _                                      |
| MATERIAL FINISH QTY                                                                                     | DO NOT SCALE DRAWING | .315 - 1.180 = ± 0.015<br>1.180 - 4.724 = ± 0.020" | $.020315 = \pm 0.007"$ |           |             |         |                  |        | IN MILLIMETERS. DIMENSIONS IN [ ] ARE IN<br>INCHES AND FOR CUSTOMER REFERANCE ONLY. | IN TSE OTHERWISE SECTION DURINGUES ARE |
| MATERIAL MATERIAL                                                                                       |                      |                                                    | Г<br>1                 |           | -           | 1       |                  |        |                                                                                     |                                        |
|                                                                                                         | FINIS                | NICKI                                              | NICKI                  | NATUF     | GOLI        | NICKI   |                  |        |                                                                                     |                                        |
| FERRULE<br>CONTACT PIN<br>INSULATOR<br>SHELL<br>BODY<br>DESCRIPTION                                     | MATERIAL             | BRASS                                              | BRASS                  | TEFLON    | BRASS       | BRASS   |                  |        |                                                                                     |                                        |
|                                                                                                         | DESCRIPTION          | BODY                                               | SHELL                  | INSULATOR | CONTACT PIN | FERRULE |                  |        |                                                                                     |                                        |