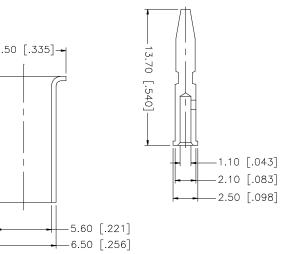

| ARE<br>NARE<br>DRAWN<br>5"<br>CHECKI<br>0"<br>CAD FIL                                                   | DWG. NO. 182123.DWG  | 182123                                             | PART NO.               |           |             |         | PART DESCRIPTION | /06    |                                                                                     |                                        |
|---------------------------------------------------------------------------------------------------------|----------------------|----------------------------------------------------|------------------------|-----------|-------------|---------|------------------|--------|-------------------------------------------------------------------------------------|----------------------------------------|
| MATERIAL MATERIAL FINISH AUXS ON CALL FINISH TITE CALL FINISH   MATERIAL FINISH QTY DO NOT SCALF DRWING | C:/182/182123.DWG    |                                                    | 1                      | -         | SSUED       |         | HECKED           | G.R.S. |                                                                                     | _                                      |
| MATERIAL FINISH QTY                                                                                     | DO NOT SCALE DRAWING | .315 - 1.180 = ± 0.015<br>1.180 - 4.724 = ± 0.020" | $.020315 = \pm 0.007"$ |           |             |         |                  |        | IN MILLIMETERS. DIMENSIONS IN [ ] ARE IN<br>INCHES AND FOR CUSTOMER REFERANCE ONLY. | IN TSE OTHERWISE SECTION DURINGUES ARE |
| MATERIAL MATERIAL                                                                                       |                      |                                                    | Г<br>1                 |           | -           | 1       |                  |        |                                                                                     |                                        |
|                                                                                                         | FINIS                | NICKI                                              | NICKI                  | NATUF     | GOLI        | NICKI   |                  |        |                                                                                     |                                        |
| FERRULE<br>CONTACT PIN<br>INSULATOR<br>SHELL<br>BODY<br>DESCRIPTION                                     | MATERIAL             | BRASS                                              | BRASS                  | TEFLON    | BRASS       | BRASS   |                  |        |                                                                                     |                                        |
|                                                                                                         | DESCRIPTION          | BODY                                               | SHELL                  | INSULATOR | CONTACT PIN | FERRULE |                  |        |                                                                                     |                                        |