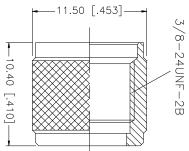

| ARE<br>NARE<br>DRAWN<br>5"<br>CHECKI<br>0"<br>CAD FIL                                                   | DWG. NO. 182123.DWG  | 182123                                             | PART NO.               |           |             |         | PART DESCRIPTION | /06    |                                                                                     |                                        |
|---------------------------------------------------------------------------------------------------------|----------------------|----------------------------------------------------|------------------------|-----------|-------------|---------|------------------|--------|-------------------------------------------------------------------------------------|----------------------------------------|
| MATERIAL MATERIAL FINISH AUXS ON CALL FINISH TITE CALL FINISH   MATERIAL FINISH QTY DO NOT SCALF DRWING | C:/182/182123.DWG    |                                                    | 1                      | -         | SSUED       |         | HECKED           | G.R.S. |                                                                                     | _                                      |
| MATERIAL FINISH QTY                                                                                     | DO NOT SCALE DRAWING | .315 - 1.180 = ± 0.015<br>1.180 - 4.724 = ± 0.020" | $.020315 = \pm 0.007"$ |           |             |         |                  |        | IN MILLIMETERS. DIMENSIONS IN [ ] ARE IN<br>INCHES AND FOR CUSTOMER REFERANCE ONLY. | IN TSE OTHERWISE SECTION DURINGUES ARE |
| MATERIAL MATERIAL                                                                                       |                      |                                                    | Г<br>1                 |           | -           | 1       |                  |        |                                                                                     |                                        |
|                                                                                                         | FINIS                | NICKI                                              | NICKI                  | NATUF     | GOLI        | NICKI   |                  |        |                                                                                     |                                        |
| FERRULE<br>CONTACT PIN<br>INSULATOR<br>SHELL<br>BODY<br>DESCRIPTION                                     | MATERIAL             | BRASS                                              | BRASS                  | TEFLON    | BRASS       | BRASS   |                  |        |                                                                                     |                                        |
|                                                                                                         | DESCRIPTION          | BODY                                               | SHELL                  | INSULATOR | CONTACT PIN | FERRULE |                  |        |                                                                                     |                                        |