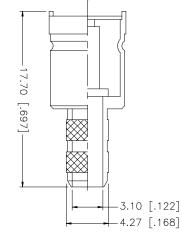

| ARE<br>NARE<br>DRAWN<br>5"<br>CHECKI<br>0"<br>CAD FIL                                                   | DWG. NO. 182123.DWG  | 182123                                             | PART NO.               |           |             |         | PART DESCRIPTION | /06    |                                                                                     |                                        |
|---------------------------------------------------------------------------------------------------------|----------------------|----------------------------------------------------|------------------------|-----------|-------------|---------|------------------|--------|-------------------------------------------------------------------------------------|----------------------------------------|
| MATERIAL MATERIAL FINISH AUXS ON CALL FINISH TITE CALL FINISH   MATERIAL FINISH QTY DO NOT SCALF DRWING | C:/182/182123.DWG    |                                                    | 1                      | -         | SSUED       |         | HECKED           | G.R.S. |                                                                                     | _                                      |
| MATERIAL FINISH QTY                                                                                     | DO NOT SCALE DRAWING | .315 - 1.180 = ± 0.015<br>1.180 - 4.724 = ± 0.020" | $.020315 = \pm 0.007"$ |           |             |         |                  |        | IN MILLIMETERS. DIMENSIONS IN [ ] ARE IN<br>INCHES AND FOR CUSTOMER REFERANCE ONLY. | IN TSE OTHERWISE SECTION DURINGUES ARE |
| MATERIAL MATERIAL                                                                                       |                      |                                                    | Г<br>1                 |           | -           | 1       |                  |        |                                                                                     |                                        |
|                                                                                                         | FINIS                | NICKI                                              | NICKI                  | NATUF     | GOLI        | NICKI   |                  |        |                                                                                     |                                        |
| FERRULE<br>CONTACT PIN<br>INSULATOR<br>SHELL<br>BODY<br>DESCRIPTION                                     | MATERIAL             | BRASS                                              | BRASS                  | TEFLON    | BRASS       | BRASS   |                  |        |                                                                                     |                                        |
|                                                                                                         | DESCRIPTION          | BODY                                               | SHELL                  | INSULATOR | CONTACT PIN | FERRULE |                  |        |                                                                                     |                                        |