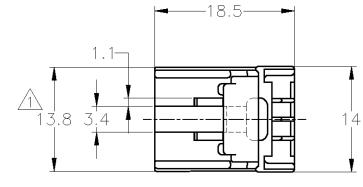

С

В

А

| N W/CHANGE ECR-13-002015 11MAR2013 TS KB                                                                                                                                                                                                                                                                                                                                                                                                                                                                                                                                                                                                                                                                                                                                                                                                                                                                                                                                                                                                                                                                                                                                                    | DESCRIPTION                                                  |                                                                       | - :                                    |                            |   |
|---------------------------------------------------------------------------------------------------------------------------------------------------------------------------------------------------------------------------------------------------------------------------------------------------------------------------------------------------------------------------------------------------------------------------------------------------------------------------------------------------------------------------------------------------------------------------------------------------------------------------------------------------------------------------------------------------------------------------------------------------------------------------------------------------------------------------------------------------------------------------------------------------------------------------------------------------------------------------------------------------------------------------------------------------------------------------------------------------------------------------------------------------------------------------------------------|--------------------------------------------------------------|-----------------------------------------------------------------------|----------------------------------------|----------------------------|---|
| 2         2.5PITCH           2.5x3=7.5           18.9REF           16.4REF           174044-5           174044-2           COLOR           174044           040           SERIES MULTI-LOCK CONNECTOR           8POSITION PLUG HOUSING           SIZE         CAGE CODE           A 00779         C= 174044                                                                                                                                                                                                                                                                                                                                                                                                                                                                                                                                                                                                                     |                                                              |                                                                       | DATE                                   | DWN APVD                   |   |
| 2         2.5PITCH           2.5x3=7.5           2.5x3=7.5           16.4REF           174.044-5           16.4REF           174.044-1           174.044-2           COLOR PART NUMBER           COLOR PART NUMBER           040 SERIES MULTI-LOCK CONNECTOR           8POSITION PLUG HOUSING           SIZE         CAGE CODE IPAWING NO           FESTRICTED TO           A 3 00779 C= 174.044                                                                                                                                                                                                                                                                                                                                                                                                                                                                                                                                                                    | N W/CHANGE                                                   | ECR-13-002015                                                         | 11MAR2013                              | TS KB                      |   |
| 18.9REF     16.4REF     16.4REF     16.4REF     16.4REF     16.4REF     16.4REF     174044-5     NATURAL 174044-1     BLACK 174044-2     COLOR PART NUMBER     でして、COLOR PART NUMBER     てててて、TE Connectivity  NAME     040 SERIES MULTI-LOCK CONNECTOR     8POSITION PLUG HOUSING     SIZE CAGE CODE DRAWING NO     A 3 00779 C-174044      SCALE ISHEET I FEV                                                                                                                                                                                                                                                                                                                                                                                                                                                                                                                                                                                                                                                                                                                                                                                                                             |                                                              | <b>•</b>                                                              | ō                                      |                            |   |
| 16.4REF<br>SLE LOCKED<br>直ロック時<br>BLUE 174044-5<br>NATURAL 174044-1<br>BLACK 174044-2<br>COLOR PART NUMBER<br>EETE TE Connectivity<br>NAME<br>040 SERIES MULTI-LOCK CONNECTOR<br>8POSITION PLUG HOUSING<br>SIZE CAGE CODE DRAWING NO<br>A 3 00779 C= 174044<br>SCALE ISHEET IREV                                                                                                                                                                                                                                                                                                                                                                                                                                                                                                                                                                                                                                                                                                                                                                                                                                                                                                            |                                                              |                                                                       |                                        |                            |   |
| NATURAL 174044-1<br>BLACK 174044-2<br>COLOR PART NUMBER<br>TE Connectivity<br>NAME<br>040 SERIES MULTI-LOCK CONNECTOR<br>8POSITION PLUG HOUSING<br>SIZE CAGE CODE DRAWING NO<br>A 3 00779 C-174044 -                                                                                                                                                                                                                                                                                                                                                                                                                                                                                                                                                                                                                                                                                                                                                                                                                                                                                                                                                                                        | 16                                                           | .4REF                                                                 |                                        |                            |   |
| NATURAL 174044-1<br>BLACK 174044-2<br>COLOR PART NUMBER<br>TE Connectivity<br>NAME<br>040 SERIES MULTI-LOCK CONNECTOR<br>8POSITION PLUG HOUSING<br>SIZE CAGE CODE DRAWING NO<br>A 3 00779 C-174044 -                                                                                                                                                                                                                                                                                                                                                                                                                                                                                                                                                                                                                                                                                                                                                                                                                                                                                                                                                                                        |                                                              |                                                                       |                                        |                            |   |
| BLACK       174044-2         COLOR       PART NUMBER         NAME       Output         O40       SERIES       MULTI-LOCK       CONNECTOR         BOSITION       PLUG       HOUSING       RESTRICTED       TO         SIZE       CAGE CODE       DRAWING NO       RESTRICTED       TO         A 3       O0779       C= 174044                                                                                                                                                                                                                                                                                                                                                                                                                                                                                                                                                                                                |                                                              |                                                                       |                                        |                            |   |
| COLOR PART NUMBER<br>COLOR PART NUMBER<br>TE Connectivity<br>040 SERIES MULTI-LOCK CONNECTOR<br>8POSITION PLUG HOUSING<br>SIZE CAGE CODE DRAWING NO<br>SIZE SIZE SIZE SIZE SIZE SIZE SIZE SIZE |                                                              | BLUE                                                                  | 174                                    | 4044-5                     | _ |
| TE Connectivity<br>NAME<br>040 SERIES MULTI-LOCK CONNECTOR<br>8POSITION PLUG HOUSING<br>SIZE CAGE CODE DRAWING NO<br>A 3 00779 C= 174044<br>SCALE SHEET REV                                                                                                                                                                                                                                                                                                                                                                                                                                                                                                                                                                                                                                                                                                                                                                                                                                                                                                                                                                                                                                 |                                                              |                                                                       |                                        |                            | _ |
| NAME<br>040 SERIES MULTI-LOCK CONNECTOR<br>8POSITION PLUG HOUSING<br>SIZE CAGE CODE DRAWING NO<br>A 3 00779 C= 174044<br>SCALE SHEET REV                                                                                                                                                                                                                                                                                                                                                                                                                                                                                                                                                                                                                                                                                                                                                                                                                                                                                                                                                                                                                                                    |                                                              | NATURA<br>BLACK                                                       | L 174                                  | 4044-1<br>4044-2           | - |
| 040 SERIES MULTI-LOCK CONNECTOR<br>8POSITION PLUG HOUSING<br>SIZE CAGE CODE DRAWING NO<br>A 3 00779 C-174044<br>SCALE SHEET REV                                                                                                                                                                                                                                                                                                                                                                                                                                                                                                                                                                                                                                                                                                                                                                                                                                                                                                                                                                                                                                                             |                                                              | NATURA<br>BLACK                                                       | L 174                                  | 4044-1<br>4044-2           | - |
| 8POSITION PLUG HOUSING<br>SIZE CAGE CODE DRAWING NO<br>A 3 00779 C-174044 -<br>SCALE SHEET REV                                                                                                                                                                                                                                                                                                                                                                                                                                                                                                                                                                                                                                                                                                                                                                                                                                                                                                                                                                                                                                                                                              | 重ロック時                                                        | NATURA<br>BLACK<br>COLOR                                              | AL 174<br>: 174<br>: PART              | 4044-1<br>4044-2           | - |
| SIZE CAGE CODE DRAWING NO<br>A 3 00779 C-174044 -<br>SCALE SHEET REV                                                                                                                                                                                                                                                                                                                                                                                                                                                                                                                                                                                                                                                                                                                                                                                                                                                                                                                                                                                                                                                                                                                        | 重ロック時<br><b>一一一7</b><br>NAME                                 | NATURA<br>BLACK<br>COLOR<br>TE Conn                                   | AL 174<br>174<br>PART<br>ectivity      | 4044-1<br>4044-2<br>NUMBER | - |
| A 3 00779 C= 174044 -                                                                                                                                                                                                                                                                                                                                                                                                                                                                                                                                                                                                                                                                                                                                                                                                                                                                                                                                                                                                                                                                                                                                                                       | 重ロック時<br><b>一番7</b><br>NAME<br>040 SERIE                     | NATURA<br>BLACK<br>COLOR<br>TE Conn<br>S MULTI-LOCK                   | AL 174<br>PART<br>ectivity<br>CONNECTO | 4044-1<br>4044-2<br>NUMBER |   |
| SCALE SHEET REV                                                                                                                                                                                                                                                                                                                                                                                                                                                                                                                                                                                                                                                                                                                                                                                                                                                                                                                                                                                                                                                                                                                                                                             | 重ロック時<br><b>一番7</b><br>NAME<br>040 SERIE<br>8POS             | NATURA<br>BLACK<br>COLOR<br>TE Conn<br>S MULTI-LOCK<br>SITION PLUG HO | AL 174<br>PART<br>ectivity<br>CONNECTO | 4044-1<br>4044-2<br>NUMBER |   |
|                                                                                                                                                                                                                                                                                                                                                                                                                                                                                                                                                                                                                                                                                                                                                                                                                                                                                                                                                                                                                                                                                                                                                                                             | 重ロック時<br>MAME<br>040 SERIE<br>8POS<br>SIZE CAGE CODE DRAWING | NATURA<br>BLACK<br>COLOR<br>TE Conn<br>S MULTI-LOCK<br>SITION PLUG HO | AL 174<br>PART<br>ectivity<br>CONNECTO | 4044-1<br>4044-2<br>NUMBER |   |