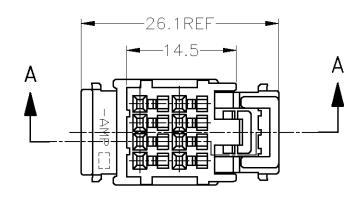

С

В

А

| N W/CHANGE ECR-13-002015 11MAR2013 TS KB                                                                                                                                                                                                                                                                                                                                                                                                                                                                                                                                                                                                                                                                                                                                                                                                                                                                                                                                                                                                                                                                                                                                                    | DESCRIPTION                                                  |                                                                       | - :                                    |                            |   |
|---------------------------------------------------------------------------------------------------------------------------------------------------------------------------------------------------------------------------------------------------------------------------------------------------------------------------------------------------------------------------------------------------------------------------------------------------------------------------------------------------------------------------------------------------------------------------------------------------------------------------------------------------------------------------------------------------------------------------------------------------------------------------------------------------------------------------------------------------------------------------------------------------------------------------------------------------------------------------------------------------------------------------------------------------------------------------------------------------------------------------------------------------------------------------------------------|--------------------------------------------------------------|-----------------------------------------------------------------------|----------------------------------------|----------------------------|---|
| 2         2.5PITCH           2.5x3=7.5           18.9REF           16.4REF           174044-5           174044-2           COLOR           174044           040           SERIES MULTI-LOCK CONNECTOR           8POSITION PLUG HOUSING           SIZE         CAGE CODE           A 00779         C= 174044                                                                                                                                                                                                                                                                                                                                                                                                                                                                                                                                                                                                                     |                                                              |                                                                       | DATE                                   | DWN APVD                   |   |
| 2         2.5PITCH           2.5x3=7.5           2.5x3=7.5           16.4REF           174.044-5           16.4REF           174.044-1           174.044-2           COLOR PART NUMBER           COLOR PART NUMBER           040 SERIES MULTI-LOCK CONNECTOR           8POSITION PLUG HOUSING           SIZE         CAGE CODE IPAWING NO           FESTRICTED TO           A 3 00779 C= 174.044                                                                                                                                                                                                                                                                                                                                                                                                                                                                                                                                                                    | N W/CHANGE                                                   | ECR-13-002015                                                         | 11MAR2013                              | TS KB                      |   |
| 18.9REF     16.4REF     16.4REF     16.4REF     16.4REF     16.4REF     16.4REF     174044-5     NATURAL 174044-1     BLACK 174044-2     COLOR PART NUMBER     でして、COLOR PART NUMBER     てててて、TE Connectivity  NAME     040 SERIES MULTI-LOCK CONNECTOR     8POSITION PLUG HOUSING     SIZE CAGE CODE DRAWING NO     A 3 00779 C-174044      SCALE ISHEET I FEV                                                                                                                                                                                                                                                                                                                                                                                                                                                                                                                                                                                                                                                                                                                                                                                                                             |                                                              | <b>•</b>                                                              | ō                                      |                            |   |
| 16.4REF<br>SLE LOCKED<br>直ロック時<br>BLUE 174044-5<br>NATURAL 174044-1<br>BLACK 174044-2<br>COLOR PART NUMBER<br>EETE TE Connectivity<br>NAME<br>040 SERIES MULTI-LOCK CONNECTOR<br>8POSITION PLUG HOUSING<br>SIZE CAGE CODE DRAWING NO<br>A 3 00779 C= 174044<br>SCALE ISHEET IREV                                                                                                                                                                                                                                                                                                                                                                                                                                                                                                                                                                                                                                                                                                                                                                                                                                                                                                            |                                                              |                                                                       |                                        |                            |   |
| NATURAL 174044-1<br>BLACK 174044-2<br>COLOR PART NUMBER<br>TE Connectivity<br>NAME<br>040 SERIES MULTI-LOCK CONNECTOR<br>8POSITION PLUG HOUSING<br>SIZE CAGE CODE DRAWING NO<br>A 3 00779 C-174044 -                                                                                                                                                                                                                                                                                                                                                                                                                                                                                                                                                                                                                                                                                                                                                                                                                                                                                                                                                                                        | 16                                                           | .4REF                                                                 |                                        |                            |   |
| NATURAL 174044-1<br>BLACK 174044-2<br>COLOR PART NUMBER<br>TE Connectivity<br>NAME<br>040 SERIES MULTI-LOCK CONNECTOR<br>8POSITION PLUG HOUSING<br>SIZE CAGE CODE DRAWING NO<br>A 3 00779 C-174044 -                                                                                                                                                                                                                                                                                                                                                                                                                                                                                                                                                                                                                                                                                                                                                                                                                                                                                                                                                                                        |                                                              |                                                                       |                                        |                            |   |
| BLACK       174044-2         COLOR       PART NUMBER         NAME       Output         O40       SERIES       MULTI-LOCK       CONNECTOR         BOSITION       PLUG       HOUSING       RESTRICTED       TO         SIZE       CAGE CODE       DRAWING NO       RESTRICTED       TO         A 3       O0779       C= 174044                                                                                                                                                                                                                                                                                                                                                                                                                                                                                                                                                                                                |                                                              |                                                                       |                                        |                            |   |
| COLOR PART NUMBER<br>COLOR PART NUMBER<br>TE Connectivity<br>040 SERIES MULTI-LOCK CONNECTOR<br>8POSITION PLUG HOUSING<br>SIZE CAGE CODE DRAWING NO<br>SIZE SIZE SIZE SIZE SIZE SIZE SIZE SIZE |                                                              | BLUE                                                                  | 174                                    | 4044-5                     | _ |
| TE Connectivity<br>NAME<br>040 SERIES MULTI-LOCK CONNECTOR<br>8POSITION PLUG HOUSING<br>SIZE CAGE CODE DRAWING NO<br>A 3 00779 C= 174044<br>SCALE SHEET REV                                                                                                                                                                                                                                                                                                                                                                                                                                                                                                                                                                                                                                                                                                                                                                                                                                                                                                                                                                                                                                 |                                                              |                                                                       |                                        |                            | _ |
| NAME<br>040 SERIES MULTI-LOCK CONNECTOR<br>8POSITION PLUG HOUSING<br>SIZE CAGE CODE DRAWING NO<br>A 3 00779 C= 174044<br>SCALE SHEET REV                                                                                                                                                                                                                                                                                                                                                                                                                                                                                                                                                                                                                                                                                                                                                                                                                                                                                                                                                                                                                                                    |                                                              | NATURA<br>BLACK                                                       | L 174                                  | 4044-1<br>4044-2           | - |
| 040 SERIES MULTI-LOCK CONNECTOR<br>8POSITION PLUG HOUSING<br>SIZE CAGE CODE DRAWING NO<br>A 3 00779 C-174044<br>SCALE SHEET REV                                                                                                                                                                                                                                                                                                                                                                                                                                                                                                                                                                                                                                                                                                                                                                                                                                                                                                                                                                                                                                                             |                                                              | NATURA<br>BLACK                                                       | L 174                                  | 4044-1<br>4044-2           | - |
| 8POSITION PLUG HOUSING<br>SIZE CAGE CODE DRAWING NO<br>A 3 00779 C-174044 -<br>SCALE SHEET REV                                                                                                                                                                                                                                                                                                                                                                                                                                                                                                                                                                                                                                                                                                                                                                                                                                                                                                                                                                                                                                                                                              | 重ロック時                                                        | NATURA<br>BLACK<br>COLOR                                              | AL 174<br>: 174<br>: PART              | 4044-1<br>4044-2           | - |
| SIZE CAGE CODE DRAWING NO<br>A 3 00779 C-174044 -<br>SCALE SHEET REV                                                                                                                                                                                                                                                                                                                                                                                                                                                                                                                                                                                                                                                                                                                                                                                                                                                                                                                                                                                                                                                                                                                        | 重ロック時<br><b>一一一7</b><br>NAME                                 | NATURA<br>BLACK<br>COLOR<br>TE Conn                                   | AL 174<br>174<br>PART<br>ectivity      | 4044-1<br>4044-2<br>NUMBER | - |
| A 3 00779 C= 174044 -                                                                                                                                                                                                                                                                                                                                                                                                                                                                                                                                                                                                                                                                                                                                                                                                                                                                                                                                                                                                                                                                                                                                                                       | 重ロック時<br><b>一番7</b><br>NAME<br>040 SERIE                     | NATURA<br>BLACK<br>COLOR<br>TE Conn<br>S MULTI-LOCK                   | AL 174<br>PART<br>ectivity<br>CONNECTO | 4044-1<br>4044-2<br>NUMBER |   |
| SCALE SHEET REV                                                                                                                                                                                                                                                                                                                                                                                                                                                                                                                                                                                                                                                                                                                                                                                                                                                                                                                                                                                                                                                                                                                                                                             | 重ロック時<br><b>一番7</b><br>NAME<br>040 SERIE<br>8POS             | NATURA<br>BLACK<br>COLOR<br>TE Conn<br>S MULTI-LOCK<br>SITION PLUG HO | AL 174<br>PART<br>ectivity<br>CONNECTO | 4044-1<br>4044-2<br>NUMBER |   |
|                                                                                                                                                                                                                                                                                                                                                                                                                                                                                                                                                                                                                                                                                                                                                                                                                                                                                                                                                                                                                                                                                                                                                                                             | 重ロック時<br>MAME<br>040 SERIE<br>8POS<br>SIZE CAGE CODE DRAWING | NATURA<br>BLACK<br>COLOR<br>TE Conn<br>S MULTI-LOCK<br>SITION PLUG HO | AL 174<br>PART<br>ectivity<br>CONNECTO | 4044-1<br>4044-2<br>NUMBER |   |