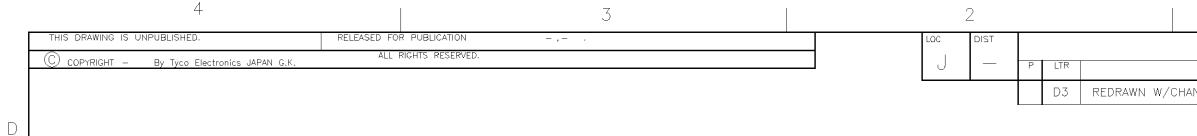

С

В

А

| N W/CHANGE ECR-13-002015 11MAR2013 TS KB                                                                                                                                                                                                                                                                                                                                                                                                                                                                                                                                                                                                                                                                                                                                                                                                                                                                                                                                                                                                                                                                                                                                                    | DESCRIPTION                                                  |                                                                       | - :                                    |                            |   |
|---------------------------------------------------------------------------------------------------------------------------------------------------------------------------------------------------------------------------------------------------------------------------------------------------------------------------------------------------------------------------------------------------------------------------------------------------------------------------------------------------------------------------------------------------------------------------------------------------------------------------------------------------------------------------------------------------------------------------------------------------------------------------------------------------------------------------------------------------------------------------------------------------------------------------------------------------------------------------------------------------------------------------------------------------------------------------------------------------------------------------------------------------------------------------------------------|--------------------------------------------------------------|-----------------------------------------------------------------------|----------------------------------------|----------------------------|---|
| 2         2.5PITCH           2.5x3=7.5           18.9REF           16.4REF           174044-5           174044-2           COLOR           174044           040           SERIES MULTI-LOCK CONNECTOR           8POSITION PLUG HOUSING           SIZE         CAGE CODE           A 00779         C= 174044                                                                                                                                                                                                                                                                                                                                                                                                                                                                                                                                                                                                                     |                                                              |                                                                       | DATE                                   | DWN APVD                   |   |
| 2         2.5PITCH           2.5x3=7.5           2.5x3=7.5           16.4REF           174.044-5           16.4REF           174.044-1           174.044-2           COLOR PART NUMBER           COLOR PART NUMBER           040 SERIES MULTI-LOCK CONNECTOR           8POSITION PLUG HOUSING           SIZE         CAGE CODE IPAWING NO           FESTRICTED TO           A 3 00779 C= 174.044                                                                                                                                                                                                                                                                                                                                                                                                                                                                                                                                                                    | N W/CHANGE                                                   | ECR-13-002015                                                         | 11MAR2013                              | TS KB                      |   |
| 18.9REF     16.4REF     16.4REF     16.4REF     16.4REF     16.4REF     16.4REF     174044-5     NATURAL 174044-1     BLACK 174044-2     COLOR PART NUMBER     でして、COLOR PART NUMBER     てててて、TE Connectivity  NAME     040 SERIES MULTI-LOCK CONNECTOR     8POSITION PLUG HOUSING     SIZE CAGE CODE DRAWING NO     A 3 00779 C-174044      SCALE ISHEET I FEV                                                                                                                                                                                                                                                                                                                                                                                                                                                                                                                                                                                                                                                                                                                                                                                                                             |                                                              | <b>•</b>                                                              | ō                                      |                            |   |
| 16.4REF<br>SLE LOCKED<br>直ロック時<br>BLUE 174044-5<br>NATURAL 174044-1<br>BLACK 174044-2<br>COLOR PART NUMBER<br>EETE TE Connectivity<br>NAME<br>040 SERIES MULTI-LOCK CONNECTOR<br>8POSITION PLUG HOUSING<br>SIZE CAGE CODE DRAWING NO<br>A 3 00779 C= 174044<br>SCALE ISHEET IREV                                                                                                                                                                                                                                                                                                                                                                                                                                                                                                                                                                                                                                                                                                                                                                                                                                                                                                            |                                                              |                                                                       |                                        |                            |   |
| NATURAL 174044-1<br>BLACK 174044-2<br>COLOR PART NUMBER<br>TE Connectivity<br>NAME<br>040 SERIES MULTI-LOCK CONNECTOR<br>8POSITION PLUG HOUSING<br>SIZE CAGE CODE DRAWING NO<br>A 3 00779 C-174044 -                                                                                                                                                                                                                                                                                                                                                                                                                                                                                                                                                                                                                                                                                                                                                                                                                                                                                                                                                                                        | 16                                                           | .4REF                                                                 |                                        |                            |   |
| NATURAL 174044-1<br>BLACK 174044-2<br>COLOR PART NUMBER<br>TE Connectivity<br>NAME<br>040 SERIES MULTI-LOCK CONNECTOR<br>8POSITION PLUG HOUSING<br>SIZE CAGE CODE DRAWING NO<br>A 3 00779 C-174044 -                                                                                                                                                                                                                                                                                                                                                                                                                                                                                                                                                                                                                                                                                                                                                                                                                                                                                                                                                                                        |                                                              |                                                                       |                                        |                            |   |
| BLACK       174044-2         COLOR       PART NUMBER         NAME       Output         O40       SERIES       MULTI-LOCK       CONNECTOR         BOSITION       PLUG       HOUSING       RESTRICTED       TO         SIZE       CAGE CODE       DRAWING NO       RESTRICTED       TO         A 3       O0779       C= 174044                                                                                                                                                                                                                                                                                                                                                                                                                                                                                                                                                                                                |                                                              |                                                                       |                                        |                            |   |
| COLOR PART NUMBER<br>COLOR PART NUMBER<br>TE Connectivity<br>040 SERIES MULTI-LOCK CONNECTOR<br>8POSITION PLUG HOUSING<br>SIZE CAGE CODE DRAWING NO<br>SIZE SIZE SIZE SIZE SIZE SIZE SIZE SIZE |                                                              | BLUE                                                                  | 174                                    | 4044-5                     | _ |
| TE Connectivity<br>NAME<br>040 SERIES MULTI-LOCK CONNECTOR<br>8POSITION PLUG HOUSING<br>SIZE CAGE CODE DRAWING NO<br>A 3 00779 C= 174044<br>SCALE SHEET REV                                                                                                                                                                                                                                                                                                                                                                                                                                                                                                                                                                                                                                                                                                                                                                                                                                                                                                                                                                                                                                 |                                                              |                                                                       |                                        |                            | _ |
| NAME<br>040 SERIES MULTI-LOCK CONNECTOR<br>8POSITION PLUG HOUSING<br>SIZE CAGE CODE DRAWING NO<br>A 3 00779 C= 174044<br>SCALE SHEET REV                                                                                                                                                                                                                                                                                                                                                                                                                                                                                                                                                                                                                                                                                                                                                                                                                                                                                                                                                                                                                                                    |                                                              | NATURA<br>BLACK                                                       | L 174                                  | 4044-1<br>4044-2           | - |
| 040 SERIES MULTI-LOCK CONNECTOR<br>8POSITION PLUG HOUSING<br>SIZE CAGE CODE DRAWING NO<br>A 3 00779 C-174044<br>SCALE SHEET REV                                                                                                                                                                                                                                                                                                                                                                                                                                                                                                                                                                                                                                                                                                                                                                                                                                                                                                                                                                                                                                                             |                                                              | NATURA<br>BLACK                                                       | L 174                                  | 4044-1<br>4044-2           | - |
| 8POSITION PLUG HOUSING<br>SIZE CAGE CODE DRAWING NO<br>A 3 00779 C-174044 -<br>SCALE SHEET REV                                                                                                                                                                                                                                                                                                                                                                                                                                                                                                                                                                                                                                                                                                                                                                                                                                                                                                                                                                                                                                                                                              | 重ロック時                                                        | NATURA<br>BLACK<br>COLOR                                              | AL 174<br>: 174<br>: PART              | 4044-1<br>4044-2           | - |
| SIZE CAGE CODE DRAWING NO<br>A 3 00779 C-174044 -<br>SCALE SHEET REV                                                                                                                                                                                                                                                                                                                                                                                                                                                                                                                                                                                                                                                                                                                                                                                                                                                                                                                                                                                                                                                                                                                        | 重ロック時<br><b>一一一7</b><br>NAME                                 | NATURA<br>BLACK<br>COLOR<br>TE Conn                                   | AL 174<br>174<br>PART<br>ectivity      | 4044-1<br>4044-2<br>NUMBER | - |
| A 3 00779 C= 174044 -                                                                                                                                                                                                                                                                                                                                                                                                                                                                                                                                                                                                                                                                                                                                                                                                                                                                                                                                                                                                                                                                                                                                                                       | 重ロック時<br><b>一番7</b><br>NAME<br>040 SERIE                     | NATURA<br>BLACK<br>COLOR<br>TE Conn<br>S MULTI-LOCK                   | AL 174<br>PART<br>ectivity<br>CONNECTO | 4044-1<br>4044-2<br>NUMBER |   |
| SCALE SHEET REV                                                                                                                                                                                                                                                                                                                                                                                                                                                                                                                                                                                                                                                                                                                                                                                                                                                                                                                                                                                                                                                                                                                                                                             | 重ロック時<br><b>一番7</b><br>NAME<br>040 SERIE<br>8POS             | NATURA<br>BLACK<br>COLOR<br>TE Conn<br>S MULTI-LOCK<br>SITION PLUG HO | AL 174<br>PART<br>ectivity<br>CONNECTO | 4044-1<br>4044-2<br>NUMBER |   |
|                                                                                                                                                                                                                                                                                                                                                                                                                                                                                                                                                                                                                                                                                                                                                                                                                                                                                                                                                                                                                                                                                                                                                                                             | 重ロック時<br>MAME<br>040 SERIE<br>8POS<br>SIZE CAGE CODE DRAWING | NATURA<br>BLACK<br>COLOR<br>TE Conn<br>S MULTI-LOCK<br>SITION PLUG HO | AL 174<br>PART<br>ectivity<br>CONNECTO | 4044-1<br>4044-2<br>NUMBER |   |