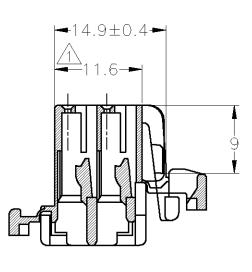

DOUBLE LOCK 二重ロック

1. TO BE MEASURED WITHIN 2mm FROM -T-2. APPLICABLE PRODUCT SPECIFICATION NIUMBER: 108-5244 3. APPLICABLE INSTRUCTION SHEET NUMBER: 411-5883 4. APPLICABLE CONTACT PART NUMBER: 173681, 175180 <sup>dwn</sup> T.SHINOHARA 04FEB2013 5. THE MATING CAP HOUSING NUMBERS: 174971, 174049, 176121 AND 178455 THIS DRAWING IS A CONTROLLED DOCUMENT. 04FEB2013 снк K.BETSU ▲ 1. -T- 面より2mmの範囲で測定 TOLERANCES UNLESS OTHERWISE SPECIFIEDS DIMENSIONS: 04FEB2013 NAME ٩PVD K.BETSUL 2. 適用製品規格番号: 108-5244 mm PRODUCT SPEC PLC 3. 適用取扱説明書番号: 411-5883 TOLERANCE UNLESS PLC SEE NOTE 2 OTHERWISE SPECIFIED: 4. 適用端子型番: 173681, 175180 PLC APPLICATION SPEC 一般公差 PLC ± -5. 嵌合相手ハウジング型番; 174971, 174049, 176121 AND 178455 F BŁĆ WIGLES ± - $0 < \times \le 10$  ;  $\pm 0.2$ \_\_\_\_  $10 < \times \leq 30$ ;  $\pm 0.25$ MATERIAL FINISH WEIGHT 2.3 g  $30 < \times \le 100$  ; ±0.3 ANGLE ; 角度 PBT ±3° CUSTOMER DRAWING