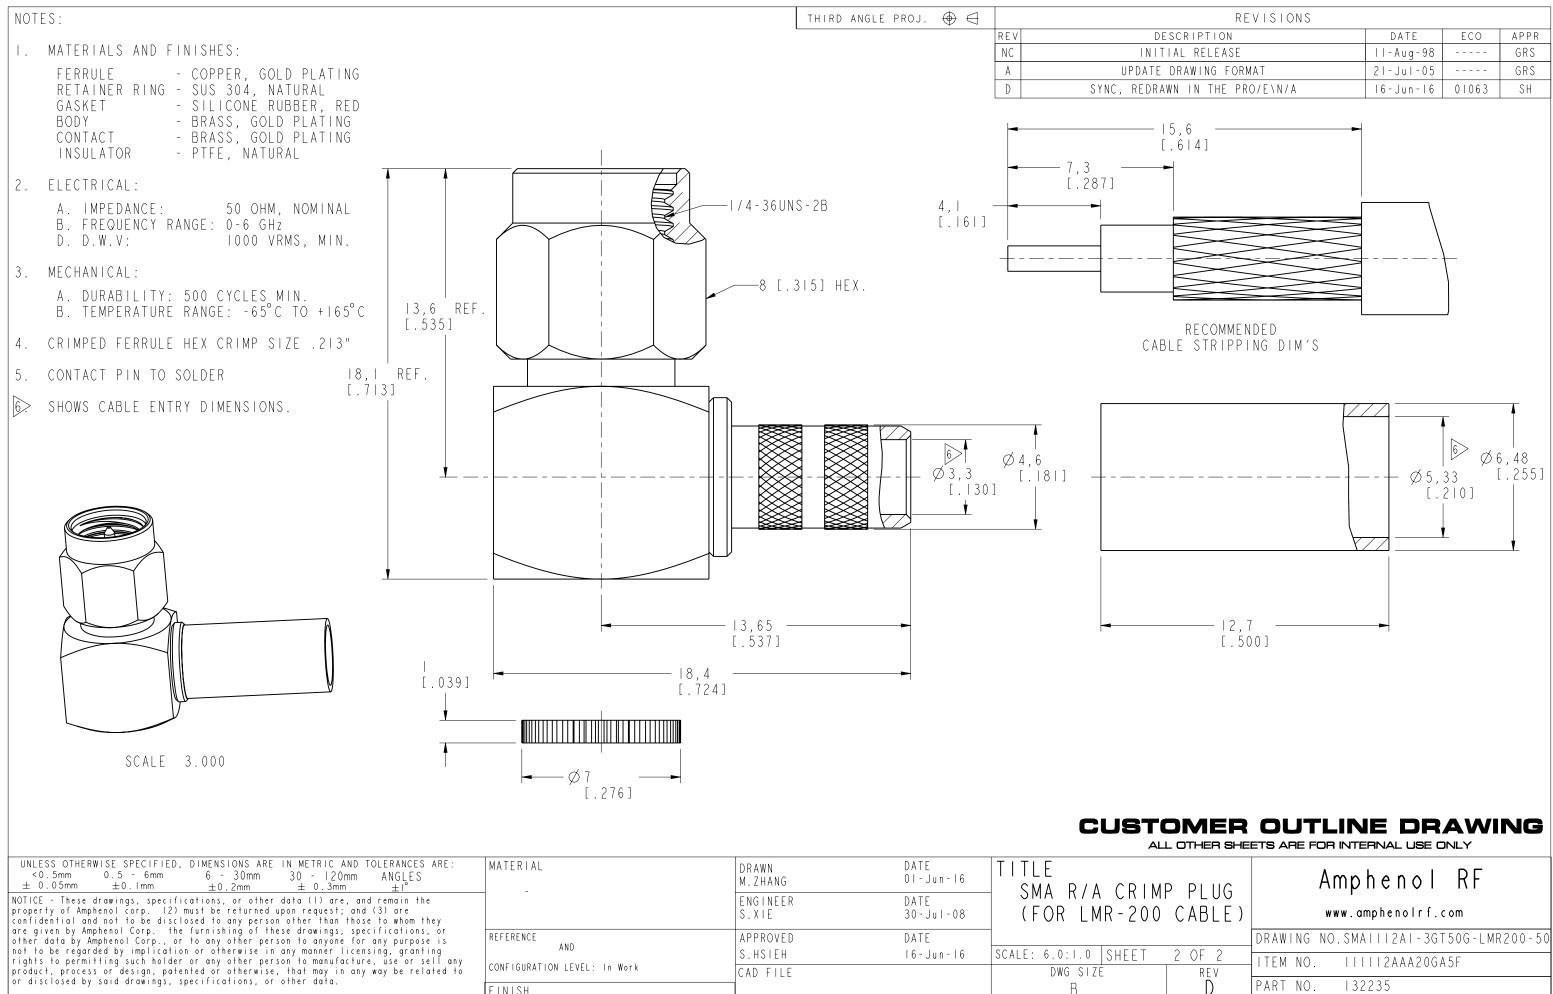

| UNLESS OTHERWISE SPECIFIED, DIMENSIONS ARE IN METRIC AND TOLERANCES ARE:<br><0.5mm 0.5 - 6mm 6 - 30mm 30 - 120mm ANGLES<br>±0.05mm ±0.1mm ±0.2mm ±0.3mm ±1°                                                                               | MATERIAL                     | DRAWN<br>M.ZHANG  | DATE<br>01 - Jun - 16 | TITLE<br>— SMA R/A CRIMP |
|-------------------------------------------------------------------------------------------------------------------------------------------------------------------------------------------------------------------------------------------|------------------------------|-------------------|-----------------------|--------------------------|
| NOTICE – These drawings, specifications, or other data (1) are, and remain the property of Amphenol corp. (2) must be returned upon request; and (3) are confidential and not to be disclosed to any person other than those to whom they |                              | ENGINEER<br>S.XIE | DATE<br>30 - Jul - 08 | (FOR LMR-200             |
| are given by Amphenol Corp. the furnishing of these drawings, specifications, or other data by Amphenol Corp., or to any other person to anyone for any purpose is                                                                        | REFERENCE                    | APPROVED          | DATE                  |                          |
| t to be regarded by implication or otherwise in any manner licensing, granting ghts to permitting such holder or any other person to manufacture, use or sell any                                                                         | AND                          | S.HSIEH           | 6-Jun- 6              | SCALE: 6.0:1.0 SHEET     |
| product, process or design, patented or otherwise, that may in any way be related to<br>or disclosed by said drawings, specifications, or other data.                                                                                     | CONFIGURATION LEVEL: In Work | CAD FILE          |                       | DWG SIZÉ                 |
| or anscrosed by sala arawings, specifications, or other data.                                                                                                                                                                             | FINISH                       |                   |                       | В                        |
|                                                                                                                                                                                                                                           |                              |                   |                       |                          |