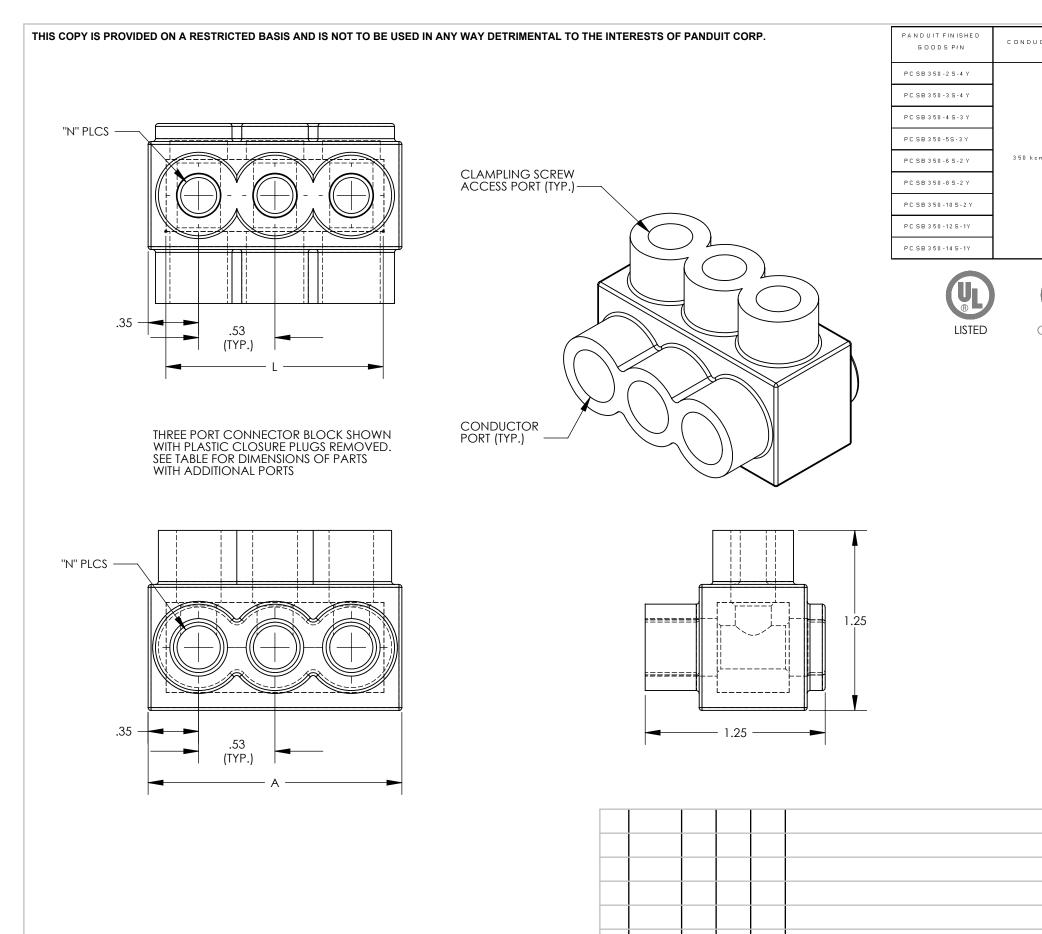

| PANDUIT FINISHED<br>GOODS PIN | CONDUCTOR RANGE      | HEX KEY | SCREW<br>QTY. | CAP<br>(SCREW PORT)<br>QTY. | CAP<br>(WIREPORT)<br>QTY. | A      | L        | N     | TIG HTE N IN G<br>TORQUE |  |
|-------------------------------|----------------------|---------|---------------|-----------------------------|---------------------------|--------|----------|-------|--------------------------|--|
| PC SB 350-2 S-4 Y             | 350 kcmil - # 10 STR |         | 5/16          | 2                           | 2                         | 2      | 2 .17    | 1.920 | 2                        |  |
| PC SB 350-3 S-4 Y             |                      | 5/16    | 3             | 3                           | 3                         | 3 .17  | 2.920    | 3     |                          |  |
| PC SB 350-4 S-3 Y             |                      | 5/16    | 4             | 4                           | 4                         | 4 .17  | 3.920    | 4     |                          |  |
| PC SB 350-5S-3Y               |                      | 5 / 16  | 5             | 5                           | 5                         | 5.17   | 4.920    | 5     | 275 in/lb                |  |
| PC SB 350-6 S-2 Y             |                      | 5 / 16  | 6             | 6                           | 6                         | 6 .17  | 5.920    | 6     |                          |  |
| PC SB 350-8 S-2 Y             |                      | 5 / 16  | 8             | 8                           | 8                         | 8 .17  | 7.920    | 8     |                          |  |
| PC SB 350-10 S-2 Y            |                      | 5 / 16  | 10            | 10                          | 2 0                       | 10 .17 | 9.920    | 10    |                          |  |
| PC SB 350-12 S-1Y             |                      | 5 / 16  | 12            | 12                          | 2 4                       | 12 .17 | 11.9 2 0 | 12    |                          |  |
| PC SB 3 50 -14 S-1Y           |                      | 5/16    | 14            | 1.4                         | 2 8                       | 14 .17 | 13.920   | 14    |                          |  |

## NOTEC:

- 1. UL486A-UL486B LISTED, DUAL RATED CU9AL FOR ALUMINUM OR COPPER CONDUCTORS. MEETS OR EXCEEDS ANSI C119.4
- 2. SEE TABLE FOR WIRE RANGE.
- 3. STRIP LENGTH: 1.06 +.06/-0
- 4. FOR TIGHTENING TORQUE SEE TABLE
- 5. VOLTAGE RATING: 600 V. MAX. BUILDING WIRE, 1000 V. MAX. IN SIGNS & FIXTURES.
- 6. TEMPERATURE RATING: 90 °C (CU9AL).
- 7. CONNECTOR BLOCK BODY ARE MADE FROM ALUMINUM. CONDUCTOR PORTS IN CONNECTOR BLOCK ARE PREFILLED WITH AN OXIDE-INHIBITING COMPOUND.
- 8. CONNECTOR TO INCLUDE TIN PLATED ALUMINUM CLAMPING SCREWS FOR EACH CONDUCTOR PORT.
- 9. INSULATION MATERIAL IS CLEAR PVC.
- 10. CLAMPING SCREW ACCESS PORTS AND ALL WIRE ENTRY PORTS ARE PROVIDED WITH REMOVABLE PLASTIC CLOSURE PLUGS.
- 11. ALL DIMENSIONS SHOWN ARE NOMINAL.
- 12 ONLY ONE CONDUCTOR PER PORT ALLOWED.

13 PACKAGE QTY: -12 = 12 PCS.

-6 = 6 PCS.

-4 = 4 PCS.

-3 = 3 PCS. -2 = 2 PCS.

14 THIS PART IS ROHS COMPLIANT

|     |      |      |      |     |                     |                 | MULTI-TAP INSULATED CONNECTORS PCSB350 SERIES SINGLE SIDED CUSTOMER DRAWING                                                                                                                                                                                                                                                                                                                                                                                                                                                                                                                                                                                                                                                                                                                                                                                                                                                                                                                                                                                                                                                                                                                                                                                                                                                                                                                                                                                                                                                                                                                                                                                                                                                                                                                                                                                                                                                                                                                                                                                                                                                   |
|-----|------|------|------|-----|---------------------|-----------------|-------------------------------------------------------------------------------------------------------------------------------------------------------------------------------------------------------------------------------------------------------------------------------------------------------------------------------------------------------------------------------------------------------------------------------------------------------------------------------------------------------------------------------------------------------------------------------------------------------------------------------------------------------------------------------------------------------------------------------------------------------------------------------------------------------------------------------------------------------------------------------------------------------------------------------------------------------------------------------------------------------------------------------------------------------------------------------------------------------------------------------------------------------------------------------------------------------------------------------------------------------------------------------------------------------------------------------------------------------------------------------------------------------------------------------------------------------------------------------------------------------------------------------------------------------------------------------------------------------------------------------------------------------------------------------------------------------------------------------------------------------------------------------------------------------------------------------------------------------------------------------------------------------------------------------------------------------------------------------------------------------------------------------------------------------------------------------------------------------------------------------|
|     |      |      |      |     |                     |                 | ITEM REVISION NAME N41527BB-C41527/05                                                                                                                                                                                                                                                                                                                                                                                                                                                                                                                                                                                                                                                                                                                                                                                                                                                                                                                                                                                                                                                                                                                                                                                                                                                                                                                                                                                                                                                                                                                                                                                                                                                                                                                                                                                                                                                                                                                                                                                                                                                                                         |
|     |      |      |      |     |                     |                 | DATASET FILE NAME C41527/05.SLDDRW                                                                                                                                                                                                                                                                                                                                                                                                                                                                                                                                                                                                                                                                                                                                                                                                                                                                                                                                                                                                                                                                                                                                                                                                                                                                                                                                                                                                                                                                                                                                                                                                                                                                                                                                                                                                                                                                                                                                                                                                                                                                                            |
|     |      |      |      |     |                     |                 | UNLESS OTHERWISE SPECIFIED, DIMENSIONAL TOLERANCES ARE: IN [mm]  V 1 SEE NOTES                                                                                                                                                                                                                                                                                                                                                                                                                                                                                                                                                                                                                                                                                                                                                                                                                                                                                                                                                                                                                                                                                                                                                                                                                                                                                                                                                                                                                                                                                                                                                                                                                                                                                                                                                                                                                                                                                                                                                                                                                                                |
|     |      |      |      |     |                     |                 | .X ± .XXX ± .XX |
| 05  | 2/13 | JHNU | JHNU | RGB | REVISED TITLE BLOCK | N41527BB-C41527 | THIRD ANGLE PROJECTION PROJECTION C41527_05                                                                                                                                                                                                                                                                                                                                                                                                                                                                                                                                                                                                                                                                                                                                                                                                                                                                                                                                                                                                                                                                                                                                                                                                                                                                                                                                                                                                                                                                                                                                                                                                                                                                                                                                                                                                                                                                                                                                                                                                                                                                                   |
| REV | DATE | BY   | CHK  | APR | DESCRIPTION         | ECN             | MS DATE 8/99 CHK SCALE NONE SHEET 1 OF 1 B                                                                                                                                                                                                                                                                                                                                                                                                                                                                                                                                                                                                                                                                                                                                                                                                                                                                                                                                                                                                                                                                                                                                                                                                                                                                                                                                                                                                                                                                                                                                                                                                                                                                                                                                                                                                                                                                                                                                                                                                                                                                                    |