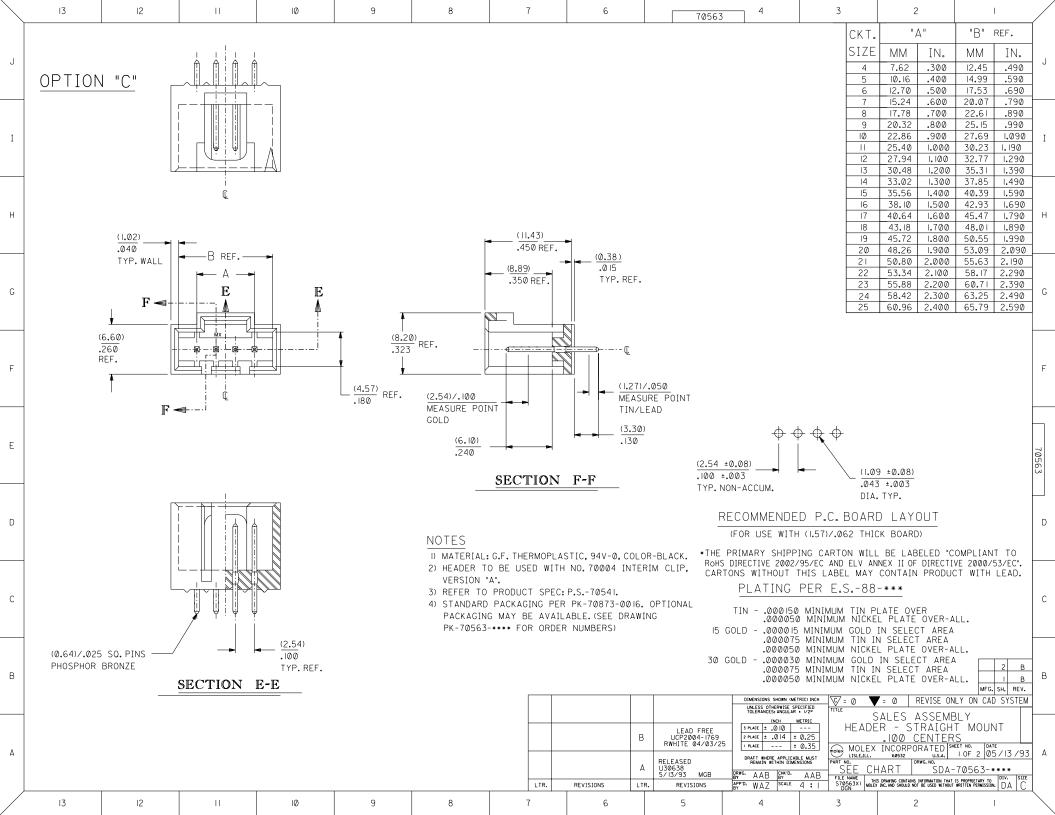

| $\backslash$ | 13                 |                          | 12                      |                     |             | 10                   | 9            |                              | 8       |                  | 7                      |        | 6        |      | 70563        | 4                                                    |                            | 3               | 2                                                     | I                                                                       |                          |            |
|--------------|--------------------|--------------------------|-------------------------|---------------------|-------------|----------------------|--------------|------------------------------|---------|------------------|------------------------|--------|----------|------|--------------|------------------------------------------------------|----------------------------|-----------------|-------------------------------------------------------|-------------------------------------------------------------------------|--------------------------|------------|
|              | ENGINEER           |                          |                         |                     |             |                      |              |                              |         |                  |                        |        |          | CONN | NECTOR END F | PLATING                                              | P.C. B(                    | DARD END        | PLATING                                               |                                                                         |                          |            |
| J            | NUMBER<br>A-70563- |                          | RELEASE<br>STATUS       |                     |             |                      |              |                              |         |                  |                        |        | TYP      | E    | H<br>MEAS.   |                                                      | TYPE                       | MEAS.           |                                                       |                                                                         |                          | J          |
|              | -0003-0024         |                          | R.F.M.                  |                     |             |                      |              |                              |         |                  |                        |        | 15 G     | OLD  | (2.54)       |                                                      | TIN                        | (1.27)          |                                                       |                                                                         |                          |            |
|              | -0038-0059         |                          | R.F.M.                  |                     |             |                      |              |                              |         |                  |                        |        | TI       | N    | (2,54)       |                                                      | TIN                        | (1,27)          |                                                       |                                                                         |                          | -          |
|              |                    |                          | I tel elvie             |                     |             |                      |              |                              |         |                  |                        |        |          |      | . 100        |                                                      |                            | .050            |                                                       |                                                                         |                          | _          |
| I            | -0073-0094         |                          |                         |                     |             |                      |              |                              |         |                  |                        |        |          |      | (2.54)       |                                                      |                            | (1.27)          |                                                       |                                                                         |                          | I          |
|              | -0108-0129         |                          | R.F.M.                  |                     |             |                      |              |                              |         |                  |                        |        | 30 GOLD  |      | .100         |                                                      | TIN (1.27)<br>.050         |                 |                                                       |                                                                         |                          | _          |
|              |                    |                          |                         |                     |             |                      |              |                              |         |                  |                        |        |          |      |              |                                                      |                            |                 |                                                       |                                                                         |                          |            |
|              |                    |                          |                         |                     |             |                      |              |                              |         |                  |                        |        |          |      |              |                                                      |                            |                 |                                                       |                                                                         |                          |            |
| Н            |                    |                          |                         |                     |             |                      |              |                              |         |                  |                        |        |          |      |              |                                                      |                            |                 |                                                       |                                                                         |                          | Н          |
|              |                    |                          |                         |                     |             |                      |              |                              |         |                  |                        |        |          |      |              |                                                      |                            |                 |                                                       |                                                                         |                          |            |
|              |                    |                          |                         |                     |             |                      |              |                              |         |                  |                        |        |          |      |              |                                                      |                            |                 |                                                       |                                                                         |                          |            |
| G            | CKTS E             | EDP NUMBE                | R ENG NUMBER            | EDP NUMB            | FR FNG      | NUMBER               | R EDP NUMBER | ENG NUMBER                   | EDP N   | IUMBER           | ENG NUMBER             | 3FR    | EDP NUMB | R FN | NG NUMBER    | EDP NUMBER                                           | ENG NUMBER                 |                 | EDP NUMBER                                            | ENG NUMBER                                                              | CKTS                     | 5 G        |
|              | 02                 | N.A.                     | N.A.                    | N.A.                |             | N.A.                 | N.A.         | N.A.                         | N       | N.A.             | N.A.                   |        |          |      |              |                                                      |                            | HOMBER          |                                                       |                                                                         | 02                       |            |
| -            | 03<br>04 7         | N.A.<br>705-63-000       | N.A.<br>03 A-70563-0003 | N.A.<br>3 705-63-00 | N38 A-705   | N.A.<br>563-0038     | N.A.         | N.A.<br>A-70563-0073         |         | N.A.<br>3-0108   | N.A.<br>A-70563-0      |        |          |      |              |                                                      |                            |                 |                                                       |                                                                         | 03                       | _          |
|              |                    | 705-63-000               |                         |                     |             | 563-0039             |              | A-70563-0074                 |         | 3-0109           | A-70563-0              |        |          |      |              |                                                      |                            |                 |                                                       |                                                                         | 05                       | -          |
|              | 06 7               | 705-63-000               | 05 A-70563-0005         | 5 705-63-00         | 040 A-705   | 563-0040             |              | A-70563-0075                 | 5 705-6 | 3-0110           | A-70563-0              | 0110   |          |      |              |                                                      |                            |                 |                                                       |                                                                         | 06                       |            |
| F            | 07 7               | 705-63-000               |                         |                     | 041 A-705   | 563-0041             |              | A-70563-0076                 | 5 705-6 | 53-0111          | A-70563-               |        |          |      |              |                                                      |                            |                 |                                                       |                                                                         | 07                       | F          |
|              |                    | 705-63-000               |                         |                     |             | 563-0042             |              | A-70563-007                  |         | 705-63-0112      | A-70563-0              |        |          |      |              |                                                      |                            |                 |                                                       |                                                                         | 08                       |            |
|              |                    | 705-63-000               |                         |                     |             | 563-0043             |              | A-70563-0078                 |         | 3-0113           | A-70563-0              |        |          |      |              |                                                      |                            |                 |                                                       |                                                                         | 09                       | _          |
|              |                    | 705-63-000<br>705-63-00  |                         |                     |             | 563-0044<br>563-0045 |              | A-70563-0079<br>A-70563-0080 |         | 3-0114<br>3-0115 | A-70563-0<br>A-70563-0 |        |          |      |              |                                                      |                            |                 |                                                       |                                                                         | 10                       | _          |
|              |                    | 705-63-00                |                         |                     |             | 563-0045<br>563-0046 |              | A-70563-0080                 |         | 3-0115           | A-70563-0              |        |          |      |              |                                                      |                            |                 |                                                       |                                                                         | 12                       | -          |
|              |                    | 705-63-00                |                         |                     |             | 563-0047             |              | A-70563-0082                 |         | 3-0117           | A-70563-0              |        |          |      |              |                                                      |                            |                 |                                                       |                                                                         | 13                       | $\neg$     |
| E            | 14 7               | 705-63-00                | I3 A-70563-0013         | 705-63-00           | 048 A-705   | 563-0048             |              | A-70563-0083                 | 3 705-6 | 3-0118           | A-70563-0              | 0118   |          |      |              |                                                      |                            |                 |                                                       |                                                                         | 14                       |            |
|              |                    | 705-63-00                |                         | 705-63-0049         |             | 563-0049             |              | A-70563-0084                 |         | 53-0119          | A-70563-               |        |          |      |              |                                                      |                            |                 |                                                       |                                                                         | 15                       | 056        |
|              |                    | 705-63-00                |                         |                     |             | 563-0050             |              | A-70563-0085                 |         | 3-0120           | A-70563-0              |        |          |      |              |                                                      |                            |                 |                                                       |                                                                         | 16                       | μũ –       |
|              |                    | 705-63-00<br>705-63-00   |                         |                     |             | 563-0051<br>563-0052 |              | A-70563-0086<br>A-70563-008  |         | 3-0121<br>3-0122 | A-70563-0<br>A-70563-0 |        |          |      |              |                                                      |                            |                 |                                                       |                                                                         | 17                       |            |
|              |                    | 705-63-00                |                         |                     |             | 563-0053             |              | A-70563-0088                 |         | 3-0122           | A-70563-0              |        |          |      |              |                                                      |                            |                 |                                                       |                                                                         | 19                       | -          |
|              |                    | 705-63-00                |                         |                     |             | 563-0054             |              | A-70563-0089                 |         | 3-0124           | A-70563-0              |        |          |      |              |                                                      |                            |                 |                                                       |                                                                         | 20                       | D          |
|              | 21 7               | 705-63-002               | 20 A-70563-0020         | 705-63-00           | 055 A-705   | 563-0055             |              | A-70563-0090                 | 705-6   | 3-0125           | A-70563-0              | 125    |          |      |              |                                                      |                            |                 |                                                       |                                                                         | 21                       |            |
|              |                    | 705-63-00                |                         |                     |             | 563-0056             |              | A-70563-009                  |         | 3-0126           | A-70563-0              |        |          |      |              |                                                      |                            |                 |                                                       |                                                                         | 22                       |            |
|              |                    | 705-63-00                |                         |                     |             | 563-0057             |              | A-70563-0092                 |         | 3-0127           | A-70563-0              |        |          |      |              |                                                      | _                          |                 |                                                       |                                                                         | 23                       | _          |
|              |                    | 705-63-002<br>705-63-002 |                         |                     |             | 563-0058<br>563-0059 |              | A-70563-0093<br>A-70563-0094 |         | 3-0128<br>3-0129 | A-70563-0<br>A-70563-0 |        |          | _    |              |                                                      |                            |                 |                                                       |                                                                         | 24<br>25                 | -          |
| C Z          | 2.2                |                          |                         |                     | 555   A 105 |                      | 1            | ינשש נטנשי הן                | 0-601   | 5 6 23           | A 1000-0               | , I    | I        |      |              |                                                      |                            |                 |                                                       |                                                                         | 1 23                     |            |
|              |                    |                          |                         |                     |             |                      |              |                              |         |                  |                        |        |          |      |              |                                                      |                            |                 |                                                       |                                                                         |                          | С          |
|              |                    |                          |                         |                     |             |                      |              |                              |         |                  |                        |        |          |      |              |                                                      |                            |                 |                                                       |                                                                         |                          |            |
|              |                    |                          |                         |                     |             |                      |              |                              |         |                  |                        |        |          |      |              |                                                      |                            |                 |                                                       |                                                                         |                          |            |
|              |                    |                          |                         |                     |             |                      |              |                              |         |                  |                        |        |          |      |              |                                                      |                            |                 |                                                       |                                                                         |                          |            |
|              |                    |                          |                         |                     |             |                      |              |                              |         |                  |                        |        |          |      |              |                                                      |                            |                 |                                                       |                                                                         |                          |            |
| в            |                    |                          |                         |                     |             |                      |              |                              |         |                  |                        |        |          |      |              |                                                      |                            |                 |                                                       |                                                                         |                          | в          |
|              |                    |                          |                         |                     |             |                      |              |                              |         |                  |                        |        |          |      |              |                                                      |                            |                 |                                                       |                                                                         |                          |            |
|              |                    |                          |                         |                     |             |                      |              |                              |         |                  |                        |        |          |      |              | DIMENSIONS SHOW<br>UNLESS OTHERWI<br>TOLERANCES: AND | (METRIC) INCH              | V = 0           | ▼= Ø RE                                               | EVISE ONLY ON CAD                                                       | SYSTEM                   | ٨          |
|              |                    |                          |                         |                     |             |                      |              |                              |         |                  |                        |        |          | _    |              | INCH                                                 | METRIC                     |                 |                                                       | ASSEMBLY                                                                |                          |            |
| А            |                    |                          |                         |                     |             |                      |              |                              |         |                  |                        |        |          |      |              | 3 PLACE ±<br>2 PLACE ±                               |                            |                 |                                                       | RAIGHT MOUN<br>Enters                                                   | 11                       |            |
|              |                    |                          |                         |                     |             |                      |              |                              |         |                  |                        |        |          |      |              | I PLACE                                              |                            | molex MOL       |                                                       |                                                                         |                          | - <u> </u> |
|              |                    |                          |                         |                     |             |                      |              |                              |         |                  |                        |        | В        |      | SEE SHEET I  | DRAFT WHERE APP<br>REMAIN WITHIN                     | LICABLE MUST<br>DIMENSIONS | PART NO.        | I DRW                                                 | G. ND.                                                                  | 5/13/93                  | 3 A        |
|              |                    |                          |                         |                     |             |                      |              |                              |         |                  |                        |        | A        |      | SEE SHEET I  | DRWG. AAB CH                                         |                            | - SEE           | CHARLI                                                | SDA-(056.3-                                                             | - * * * *<br>DIV.   5176 |            |
|              |                    |                          | 1                       |                     |             |                      | I            |                              |         |                  | LTR.                   | REVISI | IONS LT  | rR.  | REVISIONS    | APP'D. WAZ SC                                        |                            | S70563X2<br>DGN | THIS DRAWING CONTAINS IN<br>MOLEX INC. AND SHOULD NOT | NFORMATION THAT IS PROPRIETARY TO<br>BE USED WITHOUT WRITTEN PERMISSION | DAC                      |            |
|              |                    | 13                       | 12                      | 11                  |             | 10                   | 9            |                              | 8       |                  | 7                      |        | 6        |      | 5            | 4                                                    |                            | 3               | 2                                                     | 1                                                                       |                          |            |