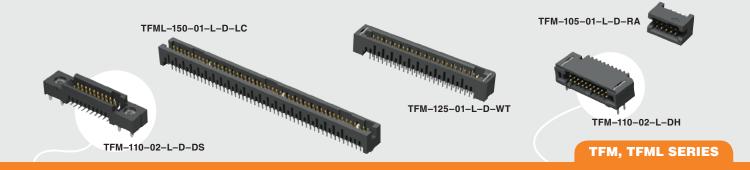

TFM-110-01-L-D-RE1-WT



TFM-110-02-L-D-LC



TFM-115-02-L-S

## (1.27 mm) .050"

## **MT & THROUGH-HOLE HEADER**



All parts within this catalog are built to Samtec's specifications. Customer specific requirements must be approved by Samtec and identified in a Samtec customer-specific drawing to apply.





All parts within this catalog are built to Samtec's specifications.

Customer specific requirements must be approved by Samtec and identified in a Samtec customer-specific drawing to apply.

## **Mouser Electronics**

Authorized Distributor

Click to View Pricing, Inventory, Delivery & Lifecycle Information:

Samtec: TFM-115-01-L-D-LC