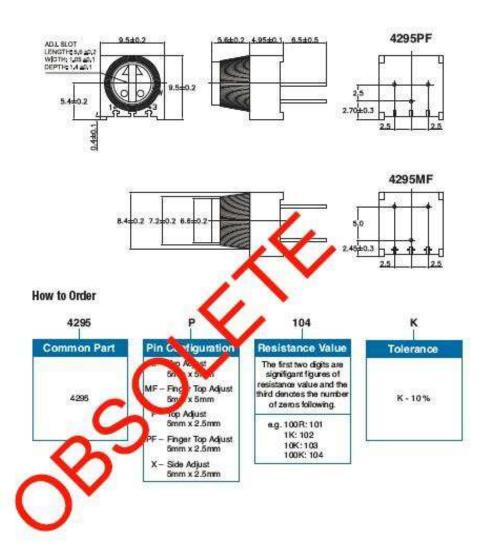

| 250 Hrs at 125°C 5 Cycles -55°C to +125°C 4000 Bumps; 40G 10 - 500Hz; 30 G 200 Cycles, Min. ΔR < 3% after 1000 Hrs. at 0.5 waits Sealed for board washing (85°C Florinert) 55/125/56 |

## Dimensions - 4295P





# Type 4295 Series

#### Dimensions - 4295MF/PF



# **Mouser Electronics**

**Authorized Distributor** 

Click to View Pricing, Inventory, Delivery & Lifecycle Information:

<u>TE Connectivity</u>: 404806505006