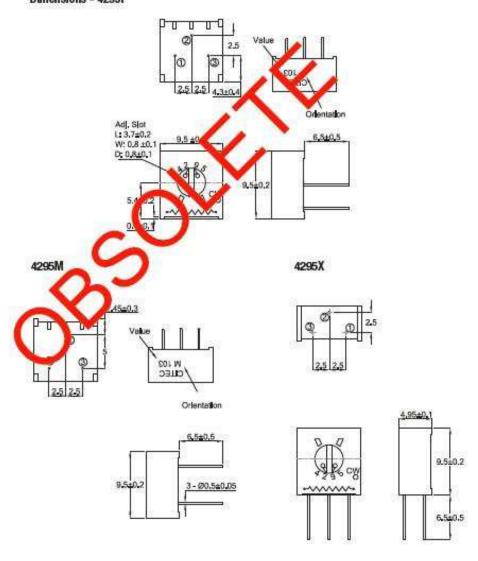

| 250 Hrs at 125°C 5 Cycles -55°C to +125°C 4000 Bumps; 40G 10 - 500Hz; 30 G 200 Cycles, Min. ΔR < 3% after 1000 Hrs. at 0.5 waits Sealed for board washing (85°C Florinert) 55/125/56 |

## Dimensions - 4295P





# Type 4295 Series

#### Dimensions - 4295MF/PF



# **Mouser Electronics**

**Authorized Distributor** 

Click to View Pricing, Inventory, Delivery & Lifecycle Information:

<u>TE Connectivity</u>: 404806505006