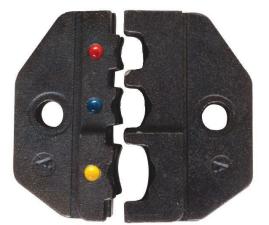

## DIE SET, INSULATED TERMINALS

22-10 AWG Color coded nests for easy identification Standard insulated terminals, ring tongue, spade lug, slide on and butt splices

Cat No: 50455095 UPC No: 783310455097

## Description

Color coded nests for easy identification standard insulated terminals, ring tongue, spade lug, slide on and butt splices

## Specifications

- Application : For Insulated And Non-Insulated Terminals
- Capacity : 22 10 AWG
- Size : 9.000 IN
- Sub Brand : Kwik Cycle
- Type : Interchangeable