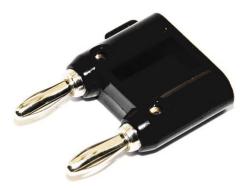

## BU-P1330-@

(Solderless Double Banana Plug)

- The BU-P1330 is a solderless, dual banana plug with plugs spaces 0.75" center-to-center.
- Overall length 1.58" (40.13mm), overall width 1.13" (28.7mm)
- Material: Body Nylon

Contacts Nickel-plated Beryllium Copper

- Rating:
  - Current: 15 Amps
  - Voltage: Hands-free testing to 5000 VRMS Max.
  - Temperature: -50°C to 105°C
- Color: The "@" in the model number indicates color. Available colors are: -0 Black, -2 Red
- RoHS 3 Compliant, Exemption 6c