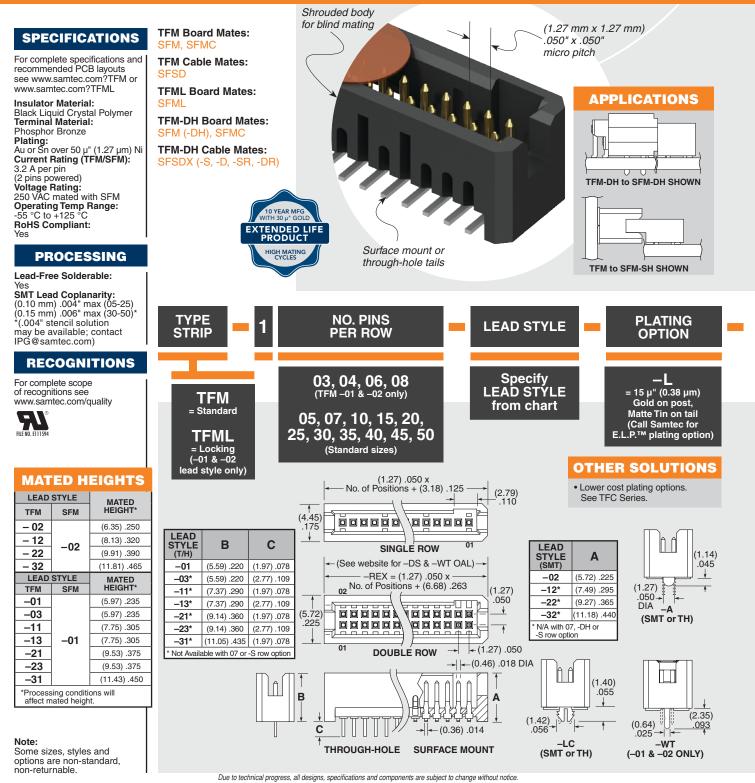

TFM-110-01-L-D-RE1-WT



TFM-110-02-L-D-LC



TFM-115-02-L-S

## (1.27 mm) .050"

## **MT & THROUGH-HOLE HEADER**



All parts within this catalog are built to Samtec's specifications. Customer specific requirements must be approved by Samtec and identified in a Samtec customer-specific drawing to apply.





All parts within this catalog are built to Samtec's specifications.

Customer specific requirements must be approved by Samtec and identified in a Samtec customer-specific drawing to apply.

## **Mouser Electronics**

Authorized Distributor

Click to View Pricing, Inventory, Delivery & Lifecycle Information:

Samtec: TFM-105-02-L-D-A-P