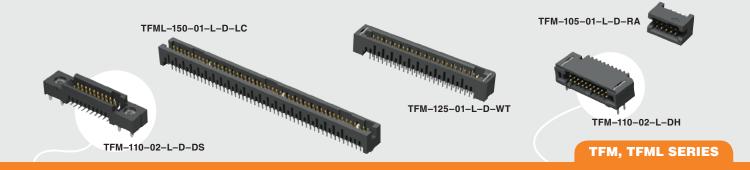

TFM-110-01-L-D-RE1-WT



TFM-110-02-L-D-LC



TFM-115-02-L-S

## (1.27 mm) .050"

## **MT & THROUGH-HOLE HEADER**



All parts within this catalog are built to Samtec's specifications. Customer specific requirements must be approved by Samtec and identified in a Samtec customer-specific drawing to apply.





All parts within this catalog are built to Samtec's specifications.

Customer specific requirements must be approved by Samtec and identified in a Samtec customer-specific drawing to apply.

## **Mouser Electronics**

Authorized Distributor

Click to View Pricing, Inventory, Delivery & Lifecycle Information:

Samtec: TFM-105-02-L-D-A-P