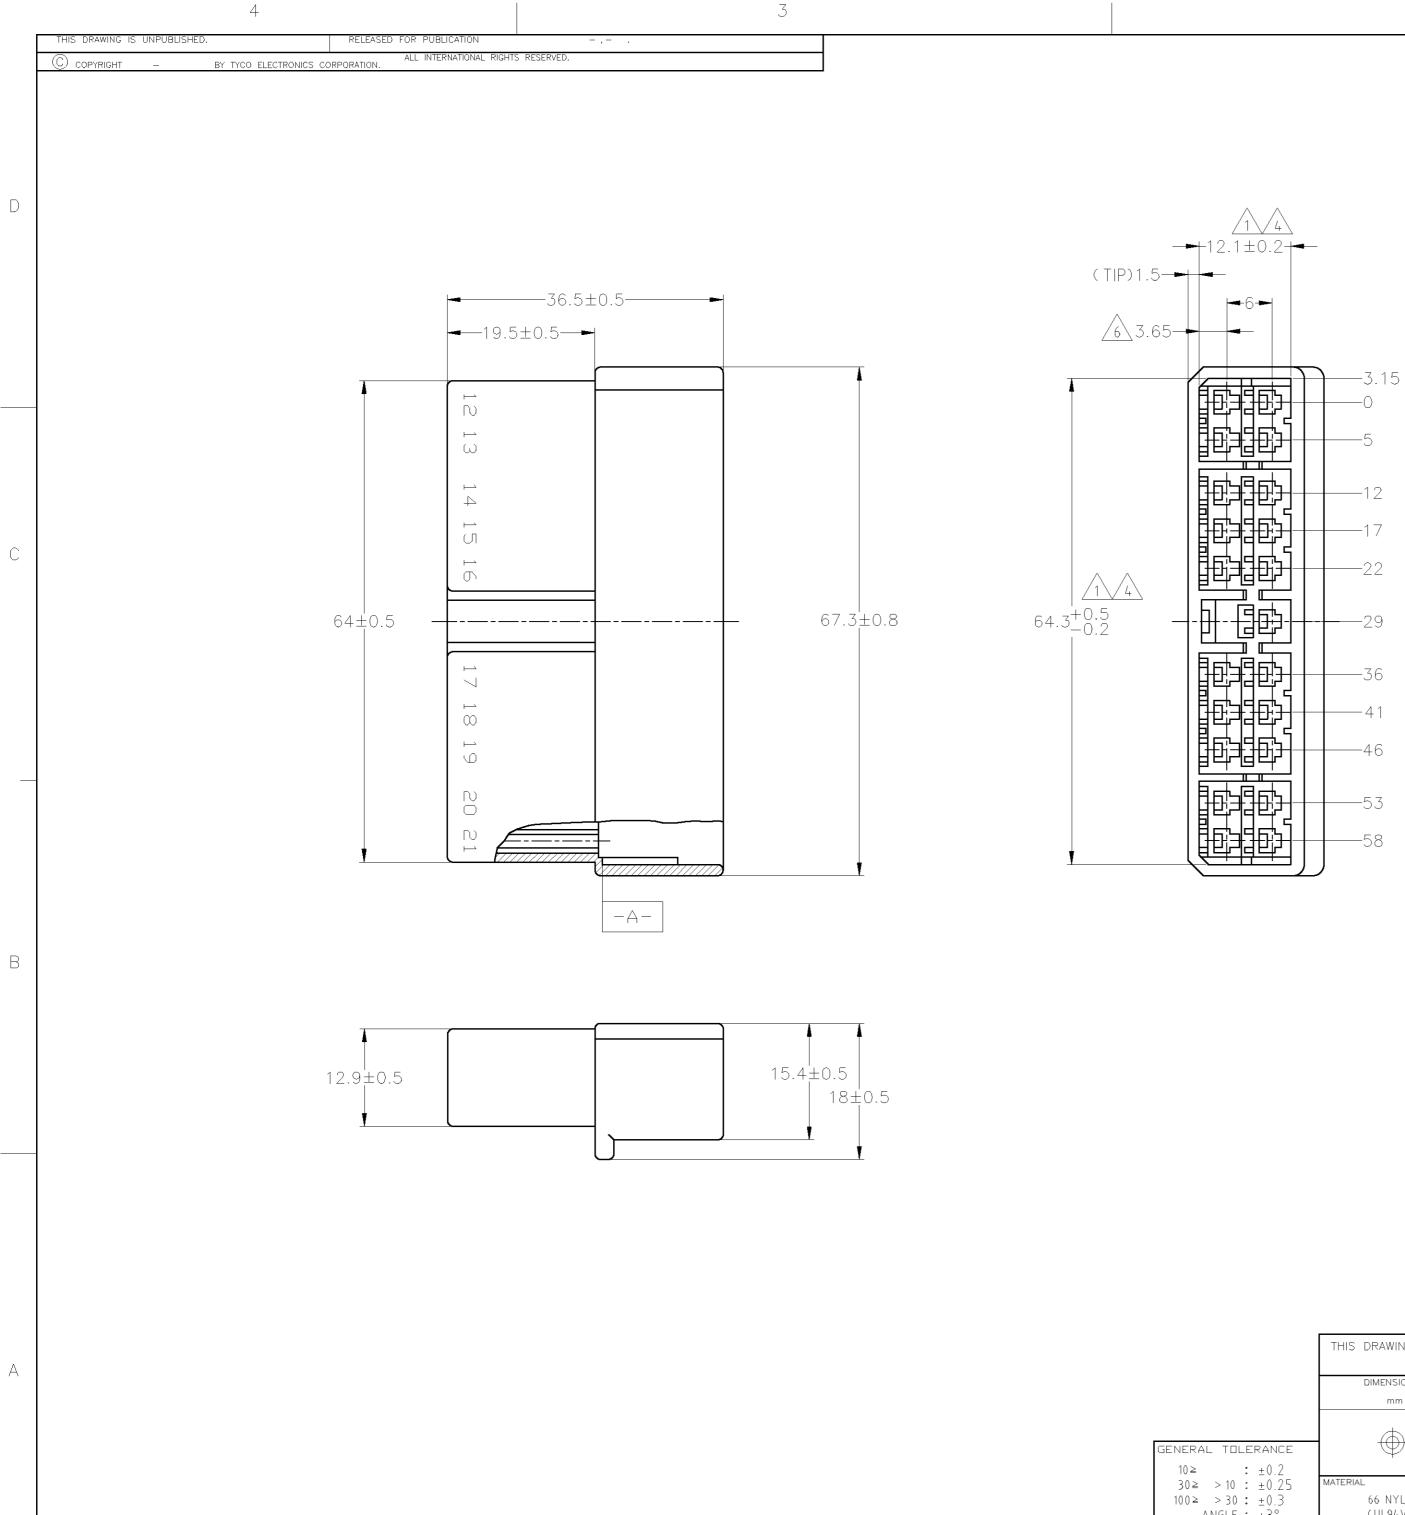

D

С

В

А

1. IN COUPLING WITH THE PLUG HOUSING MATING SATISFIES FUNCTION.

- 2. APPLIED CONTACT PN 170221, 170222
- 3. PRODUCT SPECIFICATION NUMBER: 108-5099
- 4. TO BE MEASURED WITHIN 2mm FROM -A-

5. IN COUPLING WITH THE PLUG HOUSING MATING FORCE 29.4N (3kg) MAX. WITHOUT RECEPTACLE CONTACT.

1.相手ハウジングと所定の機能を満たして嵌合出来ること。

- 3. 製品規格番号:108-5099
- <u>\_\_\_\_</u>\_\_\_ ーA-\_ 面より2mmの範囲で測定。

但し、コンタクトは含まない。 \_\_\_\_\_\_うンタクトセンター迄の距離

|                                        |                                           |                                                                                                 |                                                                                                                                                                                                                     |                                                                                                                                                                                                                                                                               | OBSOLETE                                                                                                                                                                                                                              | YELLOW                                                                                                                                                                                                                                                                                                                                                                                                               | 171829-7                                                                                                                                                                                                                                                                                                                                                              |  |
|----------------------------------------|-------------------------------------------|-------------------------------------------------------------------------------------------------|---------------------------------------------------------------------------------------------------------------------------------------------------------------------------------------------------------------------|-------------------------------------------------------------------------------------------------------------------------------------------------------------------------------------------------------------------------------------------------------------------------------|---------------------------------------------------------------------------------------------------------------------------------------------------------------------------------------------------------------------------------------|----------------------------------------------------------------------------------------------------------------------------------------------------------------------------------------------------------------------------------------------------------------------------------------------------------------------------------------------------------------------------------------------------------------------|-----------------------------------------------------------------------------------------------------------------------------------------------------------------------------------------------------------------------------------------------------------------------------------------------------------------------------------------------------------------------|--|
|                                        |                                           |                                                                                                 |                                                                                                                                                                                                                     |                                                                                                                                                                                                                                                                               | OBSOLETE                                                                                                                                                                                                                              | GRAY                                                                                                                                                                                                                                                                                                                                                                                                                 | 171829-6                                                                                                                                                                                                                                                                                                                                                              |  |
|                                        |                                           |                                                                                                 |                                                                                                                                                                                                                     |                                                                                                                                                                                                                                                                               |                                                                                                                                                                                                                                       | GREEN                                                                                                                                                                                                                                                                                                                                                                                                                | 171829-4                                                                                                                                                                                                                                                                                                                                                              |  |
|                                        |                                           |                                                                                                 |                                                                                                                                                                                                                     |                                                                                                                                                                                                                                                                               | OBSOLETE                                                                                                                                                                                                                              | BROWN                                                                                                                                                                                                                                                                                                                                                                                                                | 171829-3                                                                                                                                                                                                                                                                                                                                                              |  |
|                                        |                                           |                                                                                                 |                                                                                                                                                                                                                     |                                                                                                                                                                                                                                                                               |                                                                                                                                                                                                                                       | BLACK                                                                                                                                                                                                                                                                                                                                                                                                                | 171829-2                                                                                                                                                                                                                                                                                                                                                              |  |
|                                        |                                           |                                                                                                 |                                                                                                                                                                                                                     |                                                                                                                                                                                                                                                                               | -                                                                                                                                                                                                                                     | NATURAL                                                                                                                                                                                                                                                                                                                                                                                                              | 171829-1                                                                                                                                                                                                                                                                                                                                                              |  |
|                                        |                                           |                                                                                                 |                                                                                                                                                                                                                     |                                                                                                                                                                                                                                                                               |                                                                                                                                                                                                                                       | COLOR                                                                                                                                                                                                                                                                                                                                                                                                                | PART NUMBER                                                                                                                                                                                                                                                                                                                                                           |  |
| THIS DRAWING IS A CONTROLLED DOCUMENT. |                                           | dwn<br>T.SHINOHARA                                                                              | 30JUL09                                                                                                                                                                                                             | Ę,                                                                                                                                                                                                                                                                            | īveo.                                                                                                                                                                                                                                 | Tyco Electronics Corporation                                                                                                                                                                                                                                                                                                                                                                                         |                                                                                                                                                                                                                                                                                                                                                                       |  |
|                                        | 1                                         | СНК                                                                                             | 30JUL09                                                                                                                                                                                                             | Ī                                                                                                                                                                                                                                                                             | Electronics                                                                                                                                                                                                                           | Kawasaki, Japan                                                                                                                                                                                                                                                                                                                                                                                                      |                                                                                                                                                                                                                                                                                                                                                                       |  |
|                                        | TOLERANCES UNLESS<br>OTHERWISE SPECIFIED: | APVD                                                                                            | 30JUL09                                                                                                                                                                                                             | NAME                                                                                                                                                                                                                                                                          |                                                                                                                                                                                                                                       |                                                                                                                                                                                                                                                                                                                                                                                                                      |                                                                                                                                                                                                                                                                                                                                                                       |  |
|                                        | 0 PLC ±                                   | PRODUCT SPEC                                                                                    |                                                                                                                                                                                                                     |                                                                                                                                                                                                                                                                               |                                                                                                                                                                                                                                       |                                                                                                                                                                                                                                                                                                                                                                                                                      |                                                                                                                                                                                                                                                                                                                                                                       |  |
|                                        | 1 PLC <u>1</u> –<br>2 PLC <u>±</u> –      | SEE NOTE                                                                                        | 3                                                                                                                                                                                                                   |                                                                                                                                                                                                                                                                               |                                                                                                                                                                                                                                       |                                                                                                                                                                                                                                                                                                                                                                                                                      |                                                                                                                                                                                                                                                                                                                                                                       |  |
| $  \qquad \forall \qquad \square$      | <u>3 PLC ± –</u>                          | APPLICATION SPEC                                                                                |                                                                                                                                                                                                                     | SI7E 0                                                                                                                                                                                                                                                                        |                                                                                                                                                                                                                                       |                                                                                                                                                                                                                                                                                                                                                                                                                      | RESTRICTED TO                                                                                                                                                                                                                                                                                                                                                         |  |
|                                        | ANGLES ± -                                | —                                                                                               |                                                                                                                                                                                                                     |                                                                                                                                                                                                                                                                               |                                                                                                                                                                                                                                       |                                                                                                                                                                                                                                                                                                                                                                                                                      |                                                                                                                                                                                                                                                                                                                                                                       |  |
|                                        | FINISH                                    | WEIGHT                                                                                          |                                                                                                                                                                                                                     | A2 c                                                                                                                                                                                                                                                                          | )0779 <b>C-</b> 1                                                                                                                                                                                                                     | 171829                                                                                                                                                                                                                                                                                                                                                                                                               | _                                                                                                                                                                                                                                                                                                                                                                     |  |
| (UL94V-2)                              | -                                         | CUSTOMER DRA                                                                                    | WING                                                                                                                                                                                                                | 1                                                                                                                                                                                                                                                                             |                                                                                                                                                                                                                                       | SCALE 2.1                                                                                                                                                                                                                                                                                                                                                                                                            | IEET 1 OF 1 REV (1                                                                                                                                                                                                                                                                                                                                                    |  |
|                                        | DIMENSIONS:<br>mm<br>MATERIAL<br>66 NYLON | DIMENSIONS:<br>mm<br>O PLC ± -<br>-<br>-<br>-<br>-<br>-<br>-<br>-<br>-<br>-<br>-<br>-<br>-<br>- | THIS DRAWING IS A CONTROLLED DOCUMENT. T.SHINOHARA   DIMENSIONS: TOLERANCES UNLESS<br>OTHERWISE SPECIFIED: APVD   mm 0 PLC 4   0 PLC 1 PRODUCT SPEC   2 PLC 1 2   4 PLC 1 1   4 PLC 1 1   AMRIERIAL FINISH WEIGHT 1 | THIS DRAWING IS A CONTROLLED DOCUMENT. T.SHINOHARA   DIMENSIONS: TOLERANCES UNLESS<br>OTHERWISE SPECIFIED: APVD 30JUL09   mm 0 PLC 4 PLC SEE NOTE 3   1 PLC 1 - SEE NOTE 3   2 PLC 1 - SEE NOTE 3   3 PLC 1 - - APPLICATION SPEC   4 PLC 1 - - -   MATERIAL FINISH WEIGHT - - | THIS DRAWING IS A CONTROLLED DOCOMENT. T.SHINOHARA   DIMENSIONS: TOLERANCES UNLESS<br>OTHERWISE SPECIFIED: CHK 30JUL09   MM 0 PLC 1   PLC 1 1 PRODUCT SPEC 30JUL09   MATERIAL FINISH SEE NOTE 3 SIZE APVL   MATERIAL FINISH WEIGHT A2 | OBSOLETE   OBSOLETE | OBSOLETE GRAY   GREEN OBSOLETE   OBSOLETE BROWN   BLACK NATURAL   COLOR COLOR   THIS DRAWING IS A CONTROLLED DOCUMENT. DWN   Maternal ToleRANCES UNLESS<br>oTHERWISE SPECIFIED: Type   Maternal ToleRANCES UNLESS<br>oTHERWISE SPECIFIED: Type Type   Maternal OPLC 1 PRODUCT SPEC MULTI-INTER LOCK CO<br>21POSITION CAP HO   Maternal Finish WEIGHT A2 00779 T171829 |  |