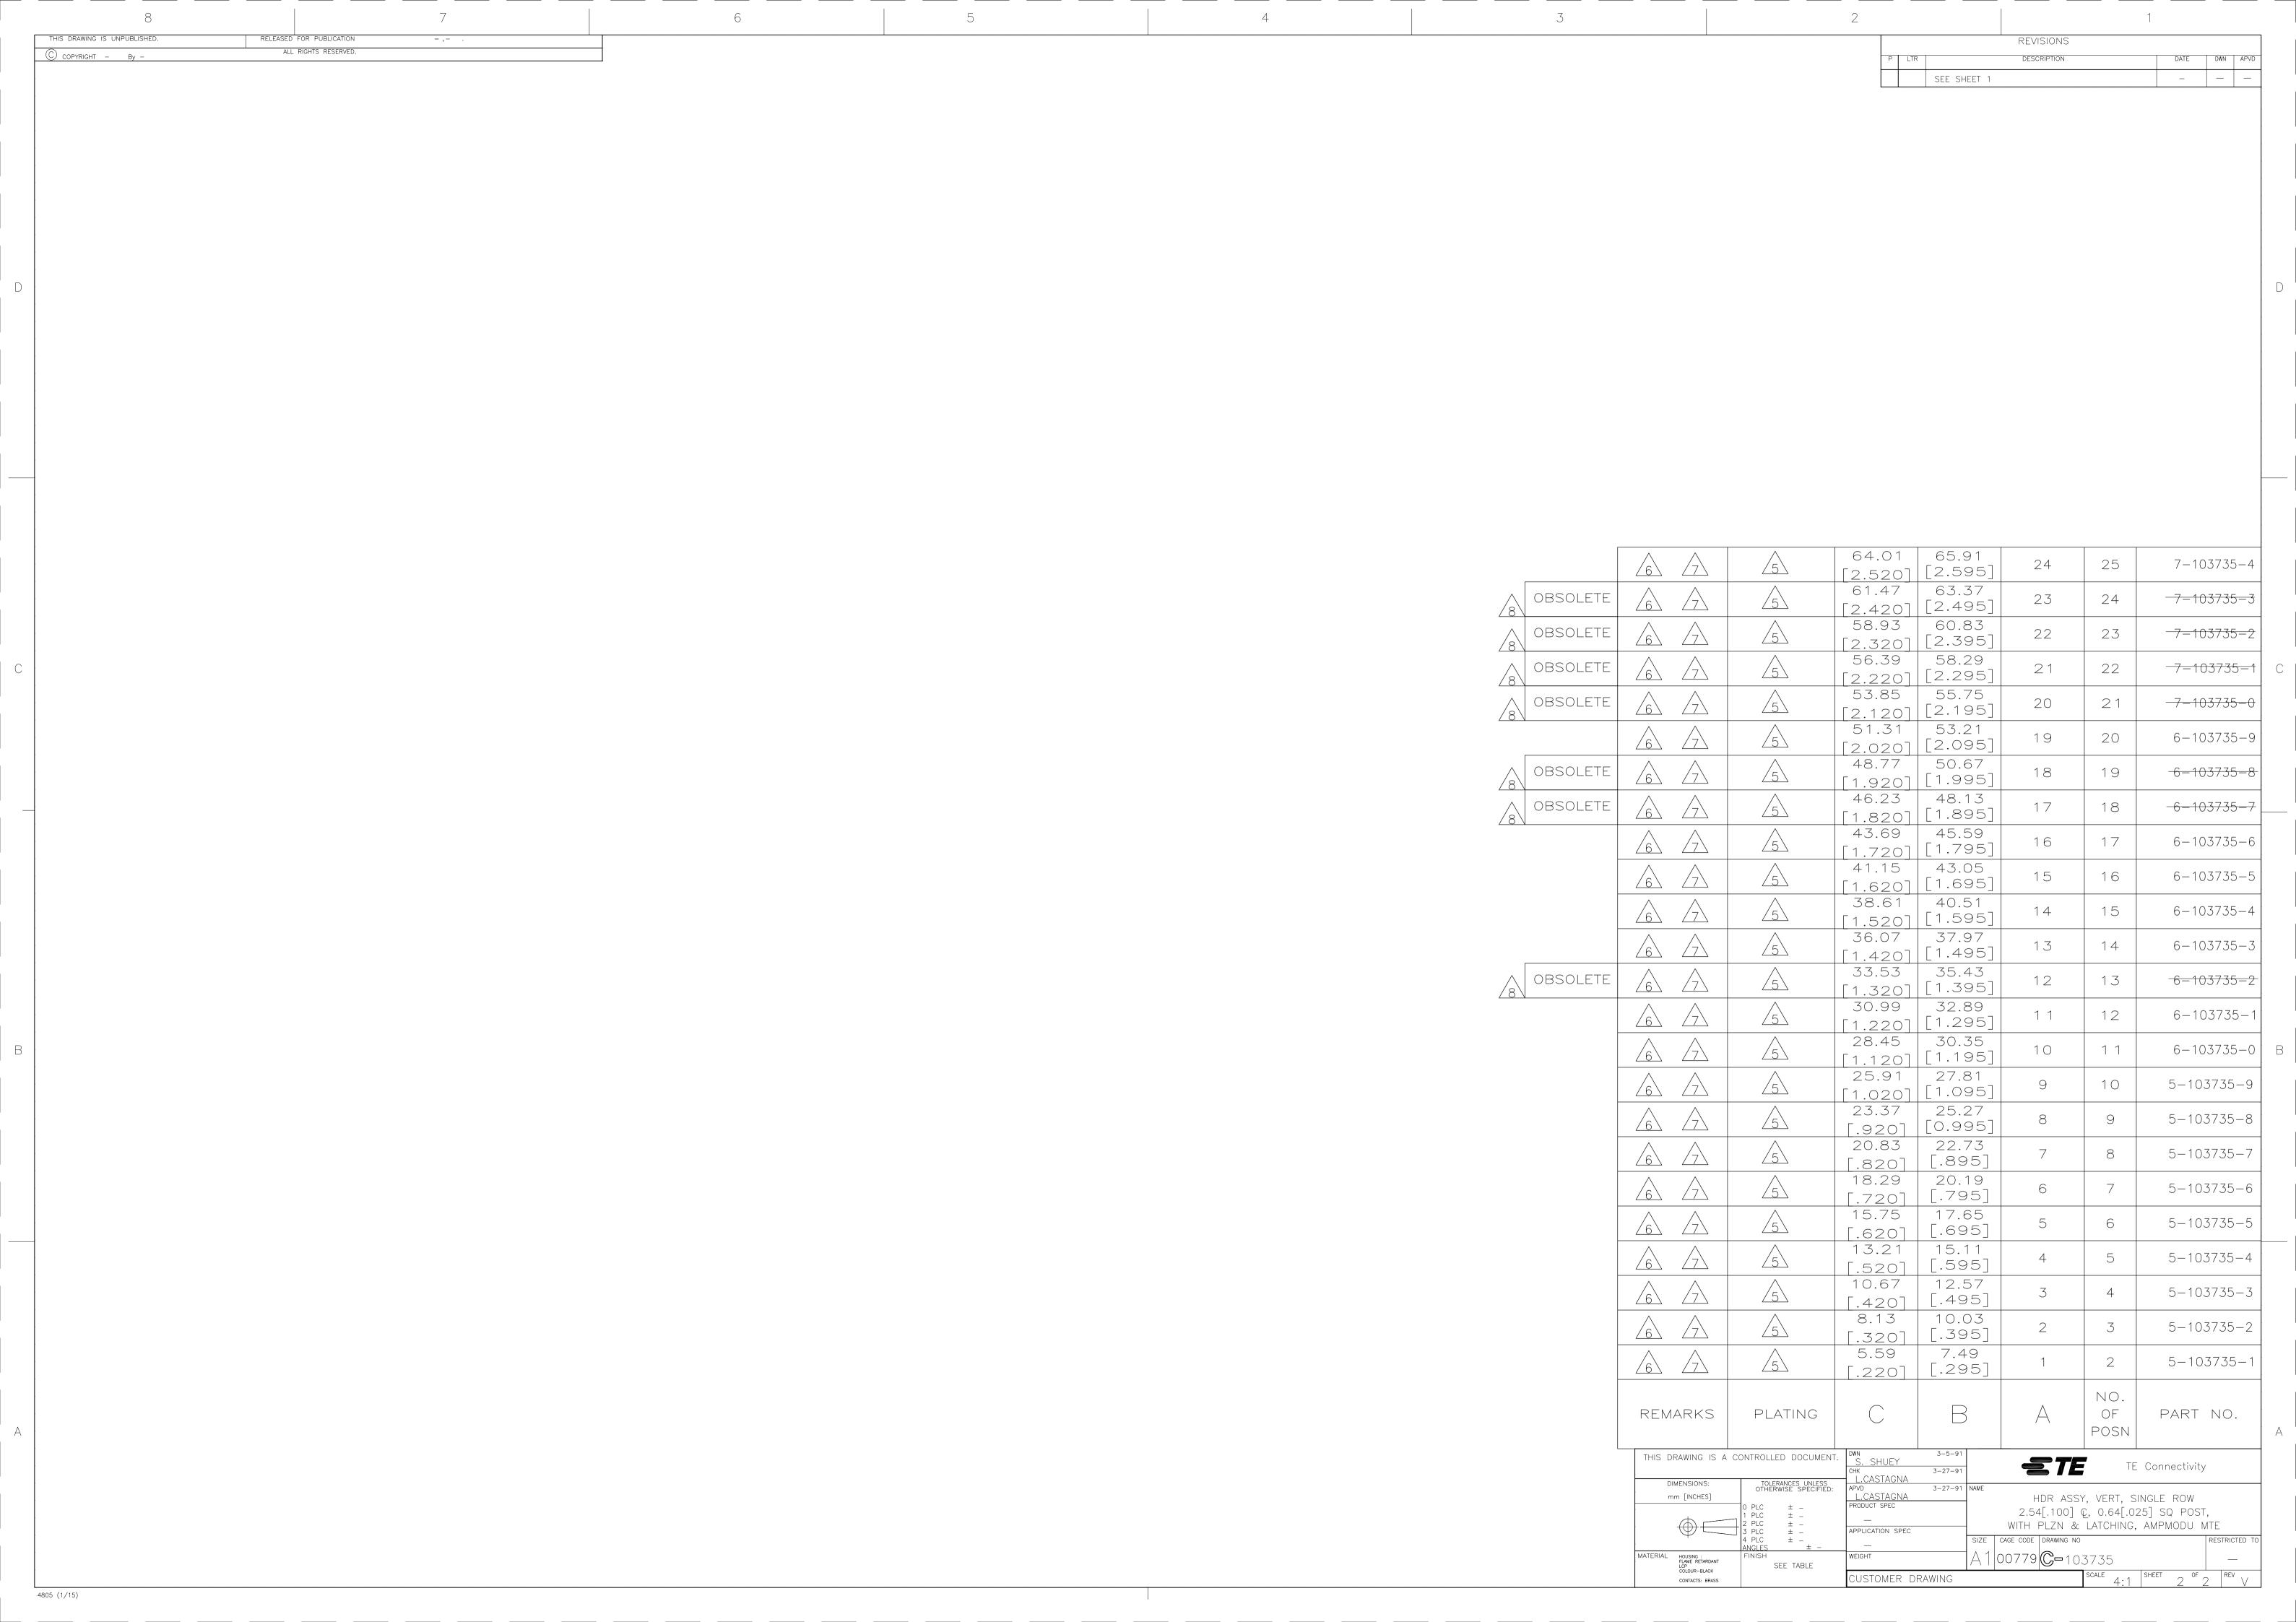

 REVISIONS

 P
 LTR
 DESCRIPTION
 DATE
 DWN
 APVD

 U2
 REVISED PER ECO-11-004587
 11MAR11
 RK
 HMR

 V
 REVISED PER ECO-17-002209
 11APR2017
 RS
 MM

.00076[.000030] GOLD IN THE CONTACT AREA,
.00254[.000100] MATTE TIN-LEAD ON REMAINDER OF CONTACT,
ALL OVER .00127[.000050] NICKEL.

OBSOLETE PARTS: OBSOLETE CIS STREAMLINING PER D.RENAUD/D.SINISI

| _          |                                                                                                                                                                                                                                                                                                                                                                                                                                                                                                                                                                                                                                                                                                                                                                                                                                                                                                                                                                                                                                                                                                                                                                                                                                                                                                                                                                                                                                                                                                                                                                                                                                                                                                                                                                                                                                                                                                                                                                                                                                                                                                                                |             |                  |                  |     |                   |              |
|------------|--------------------------------------------------------------------------------------------------------------------------------------------------------------------------------------------------------------------------------------------------------------------------------------------------------------------------------------------------------------------------------------------------------------------------------------------------------------------------------------------------------------------------------------------------------------------------------------------------------------------------------------------------------------------------------------------------------------------------------------------------------------------------------------------------------------------------------------------------------------------------------------------------------------------------------------------------------------------------------------------------------------------------------------------------------------------------------------------------------------------------------------------------------------------------------------------------------------------------------------------------------------------------------------------------------------------------------------------------------------------------------------------------------------------------------------------------------------------------------------------------------------------------------------------------------------------------------------------------------------------------------------------------------------------------------------------------------------------------------------------------------------------------------------------------------------------------------------------------------------------------------------------------------------------------------------------------------------------------------------------------------------------------------------------------------------------------------------------------------------------------------|-------------|------------------|------------------|-----|-------------------|--------------|
|            | 6                                                                                                                                                                                                                                                                                                                                                                                                                                                                                                                                                                                                                                                                                                                                                                                                                                                                                                                                                                                                                                                                                                                                                                                                                                                                                                                                                                                                                                                                                                                                                                                                                                                                                                                                                                                                                                                                                                                                                                                                                                                                                                                              | 1           | 64.01<br>[2.520] | 65.91<br>[2.595] | 24  | 25                | 2-103735-4   |
| OBSOLETE   | 6                                                                                                                                                                                                                                                                                                                                                                                                                                                                                                                                                                                                                                                                                                                                                                                                                                                                                                                                                                                                                                                                                                                                                                                                                                                                                                                                                                                                                                                                                                                                                                                                                                                                                                                                                                                                                                                                                                                                                                                                                                                                                                                              | $\triangle$ | 61.47<br>[2.420] | 63.37<br>[2.495] | 23  | 24                | 2-103735-3   |
| OBSOLETE   | 6                                                                                                                                                                                                                                                                                                                                                                                                                                                                                                                                                                                                                                                                                                                                                                                                                                                                                                                                                                                                                                                                                                                                                                                                                                                                                                                                                                                                                                                                                                                                                                                                                                                                                                                                                                                                                                                                                                                                                                                                                                                                                                                              | 1           | 58.93            | 60.83<br>[2.395] | 22  | 23                | 2-103735-2   |
| OBSOLETE 8 | 6                                                                                                                                                                                                                                                                                                                                                                                                                                                                                                                                                                                                                                                                                                                                                                                                                                                                                                                                                                                                                                                                                                                                                                                                                                                                                                                                                                                                                                                                                                                                                                                                                                                                                                                                                                                                                                                                                                                                                                                                                                                                                                                              | 1           | 56.39            | 58.29<br>[2.295] | 21  | 22                | -2-103735-1  |
| OBSOLETE   | 6                                                                                                                                                                                                                                                                                                                                                                                                                                                                                                                                                                                                                                                                                                                                                                                                                                                                                                                                                                                                                                                                                                                                                                                                                                                                                                                                                                                                                                                                                                                                                                                                                                                                                                                                                                                                                                                                                                                                                                                                                                                                                                                              | 1           | 53.85            | 55.75<br>[2.195] | 20  | 21                | -2-103735-0  |
| / U V      | 6                                                                                                                                                                                                                                                                                                                                                                                                                                                                                                                                                                                                                                                                                                                                                                                                                                                                                                                                                                                                                                                                                                                                                                                                                                                                                                                                                                                                                                                                                                                                                                                                                                                                                                                                                                                                                                                                                                                                                                                                                                                                                                                              | 1           | 51.31            | 53.21            | 19  | 20                | 1-103735-9   |
| OBSOLETE   | 6                                                                                                                                                                                                                                                                                                                                                                                                                                                                                                                                                                                                                                                                                                                                                                                                                                                                                                                                                                                                                                                                                                                                                                                                                                                                                                                                                                                                                                                                                                                                                                                                                                                                                                                                                                                                                                                                                                                                                                                                                                                                                                                              | 1           | 48.77<br>[1.920] | 50.67            | 18  | 19                | 1-103735-8   |
|            | 6                                                                                                                                                                                                                                                                                                                                                                                                                                                                                                                                                                                                                                                                                                                                                                                                                                                                                                                                                                                                                                                                                                                                                                                                                                                                                                                                                                                                                                                                                                                                                                                                                                                                                                                                                                                                                                                                                                                                                                                                                                                                                                                              | 1           | 46.23<br>[1.820] | 48.13<br>[1.895] | 17  | 18                | 1-103735-7   |
|            | 6                                                                                                                                                                                                                                                                                                                                                                                                                                                                                                                                                                                                                                                                                                                                                                                                                                                                                                                                                                                                                                                                                                                                                                                                                                                                                                                                                                                                                                                                                                                                                                                                                                                                                                                                                                                                                                                                                                                                                                                                                                                                                                                              | 1           | 43.69<br>[1.720] | 45.59<br>[1.795] | 16  | 17                | 1-103735-6   |
|            | 6                                                                                                                                                                                                                                                                                                                                                                                                                                                                                                                                                                                                                                                                                                                                                                                                                                                                                                                                                                                                                                                                                                                                                                                                                                                                                                                                                                                                                                                                                                                                                                                                                                                                                                                                                                                                                                                                                                                                                                                                                                                                                                                              | 1           | 41.15            | 43.05<br>[1.695] | 15  | 16                | 1-103735-5   |
|            | 6                                                                                                                                                                                                                                                                                                                                                                                                                                                                                                                                                                                                                                                                                                                                                                                                                                                                                                                                                                                                                                                                                                                                                                                                                                                                                                                                                                                                                                                                                                                                                                                                                                                                                                                                                                                                                                                                                                                                                                                                                                                                                                                              | 1           | 38.61<br>[1.520] | 40.51<br>[1.595] | 14  | 15                | 1-103735-4   |
|            | 6                                                                                                                                                                                                                                                                                                                                                                                                                                                                                                                                                                                                                                                                                                                                                                                                                                                                                                                                                                                                                                                                                                                                                                                                                                                                                                                                                                                                                                                                                                                                                                                                                                                                                                                                                                                                                                                                                                                                                                                                                                                                                                                              | 1           | 36.07<br>[1.420] | 37.97<br>[1.495] | 13  | 14                | 1-103735-3   |
|            | 6                                                                                                                                                                                                                                                                                                                                                                                                                                                                                                                                                                                                                                                                                                                                                                                                                                                                                                                                                                                                                                                                                                                                                                                                                                                                                                                                                                                                                                                                                                                                                                                                                                                                                                                                                                                                                                                                                                                                                                                                                                                                                                                              | 1           | 33.53<br>[1.320] | 35.43<br>[1.395] | 12  | 13                | 1-103735-2   |
|            | 6                                                                                                                                                                                                                                                                                                                                                                                                                                                                                                                                                                                                                                                                                                                                                                                                                                                                                                                                                                                                                                                                                                                                                                                                                                                                                                                                                                                                                                                                                                                                                                                                                                                                                                                                                                                                                                                                                                                                                                                                                                                                                                                              | 1           | 30.99<br>[1.220] | 32.89<br>[1.295] | 1 1 | 12                | 1-103735-1   |
|            | 6                                                                                                                                                                                                                                                                                                                                                                                                                                                                                                                                                                                                                                                                                                                                                                                                                                                                                                                                                                                                                                                                                                                                                                                                                                                                                                                                                                                                                                                                                                                                                                                                                                                                                                                                                                                                                                                                                                                                                                                                                                                                                                                              | 1           | 28.45<br>[1.120] | 30.35<br>[1.195] | 10  | 1 1               | 1-103735-0   |
|            | 6                                                                                                                                                                                                                                                                                                                                                                                                                                                                                                                                                                                                                                                                                                                                                                                                                                                                                                                                                                                                                                                                                                                                                                                                                                                                                                                                                                                                                                                                                                                                                                                                                                                                                                                                                                                                                                                                                                                                                                                                                                                                                                                              | 1           | 25.91<br>[1.020] | 27.81<br>[1.095] | 9   | 10                | 103735-9     |
|            | 6                                                                                                                                                                                                                                                                                                                                                                                                                                                                                                                                                                                                                                                                                                                                                                                                                                                                                                                                                                                                                                                                                                                                                                                                                                                                                                                                                                                                                                                                                                                                                                                                                                                                                                                                                                                                                                                                                                                                                                                                                                                                                                                              | 1           | 23.37            | 25.27<br>[0.995] | 8   | 9                 | 103735-8     |
|            | 6                                                                                                                                                                                                                                                                                                                                                                                                                                                                                                                                                                                                                                                                                                                                                                                                                                                                                                                                                                                                                                                                                                                                                                                                                                                                                                                                                                                                                                                                                                                                                                                                                                                                                                                                                                                                                                                                                                                                                                                                                                                                                                                              | 1           | 20.83            | 22.73<br>[.895]  | 7   | 8                 | 103735-7     |
|            | 6                                                                                                                                                                                                                                                                                                                                                                                                                                                                                                                                                                                                                                                                                                                                                                                                                                                                                                                                                                                                                                                                                                                                                                                                                                                                                                                                                                                                                                                                                                                                                                                                                                                                                                                                                                                                                                                                                                                                                                                                                                                                                                                              | 1           | 18.29<br>[.720]  | 20.19            | 6   | 7                 | 103735-6     |
|            | 6                                                                                                                                                                                                                                                                                                                                                                                                                                                                                                                                                                                                                                                                                                                                                                                                                                                                                                                                                                                                                                                                                                                                                                                                                                                                                                                                                                                                                                                                                                                                                                                                                                                                                                                                                                                                                                                                                                                                                                                                                                                                                                                              | 1           | 15.75<br>[.620]  | 17.65<br>[.695]  | 5   | 6                 | 103735-5     |
|            | 6                                                                                                                                                                                                                                                                                                                                                                                                                                                                                                                                                                                                                                                                                                                                                                                                                                                                                                                                                                                                                                                                                                                                                                                                                                                                                                                                                                                                                                                                                                                                                                                                                                                                                                                                                                                                                                                                                                                                                                                                                                                                                                                              | 1           | 13.21            | 15.11<br>[.595]  | 4   | 5                 | 103735-4     |
|            | 6                                                                                                                                                                                                                                                                                                                                                                                                                                                                                                                                                                                                                                                                                                                                                                                                                                                                                                                                                                                                                                                                                                                                                                                                                                                                                                                                                                                                                                                                                                                                                                                                                                                                                                                                                                                                                                                                                                                                                                                                                                                                                                                              | 1           | 10.67            | 12.57            | 3   | 4                 | 103735-3     |
|            | 6                                                                                                                                                                                                                                                                                                                                                                                                                                                                                                                                                                                                                                                                                                                                                                                                                                                                                                                                                                                                                                                                                                                                                                                                                                                                                                                                                                                                                                                                                                                                                                                                                                                                                                                                                                                                                                                                                                                                                                                                                                                                                                                              | 1           | 8.13<br>[.320]   | 10.03<br>[.395]  | 2   | 3                 | 103735-2     |
|            | 6                                                                                                                                                                                                                                                                                                                                                                                                                                                                                                                                                                                                                                                                                                                                                                                                                                                                                                                                                                                                                                                                                                                                                                                                                                                                                                                                                                                                                                                                                                                                                                                                                                                                                                                                                                                                                                                                                                                                                                                                                                                                                                                              | 1           | 5.59<br>[.220]   | 7.49<br>[.295]   | 1   | 2                 | 103735-1     |
|            | REMARKS                                                                                                                                                                                                                                                                                                                                                                                                                                                                                                                                                                                                                                                                                                                                                                                                                                                                                                                                                                                                                                                                                                                                                                                                                                                                                                                                                                                                                                                                                                                                                                                                                                                                                                                                                                                                                                                                                                                                                                                                                                                                                                                        | PLATING     | C                | В                | A   | NO.<br>OF<br>POSN | PART NO.     |
|            | THIS DRAWING IS A CONTROLLED DOCUMENT.    DWN   3-5-91     S. SHUEY   S. SHUEY   T. S. |             |                  |                  |     | TE                | Connectivity |