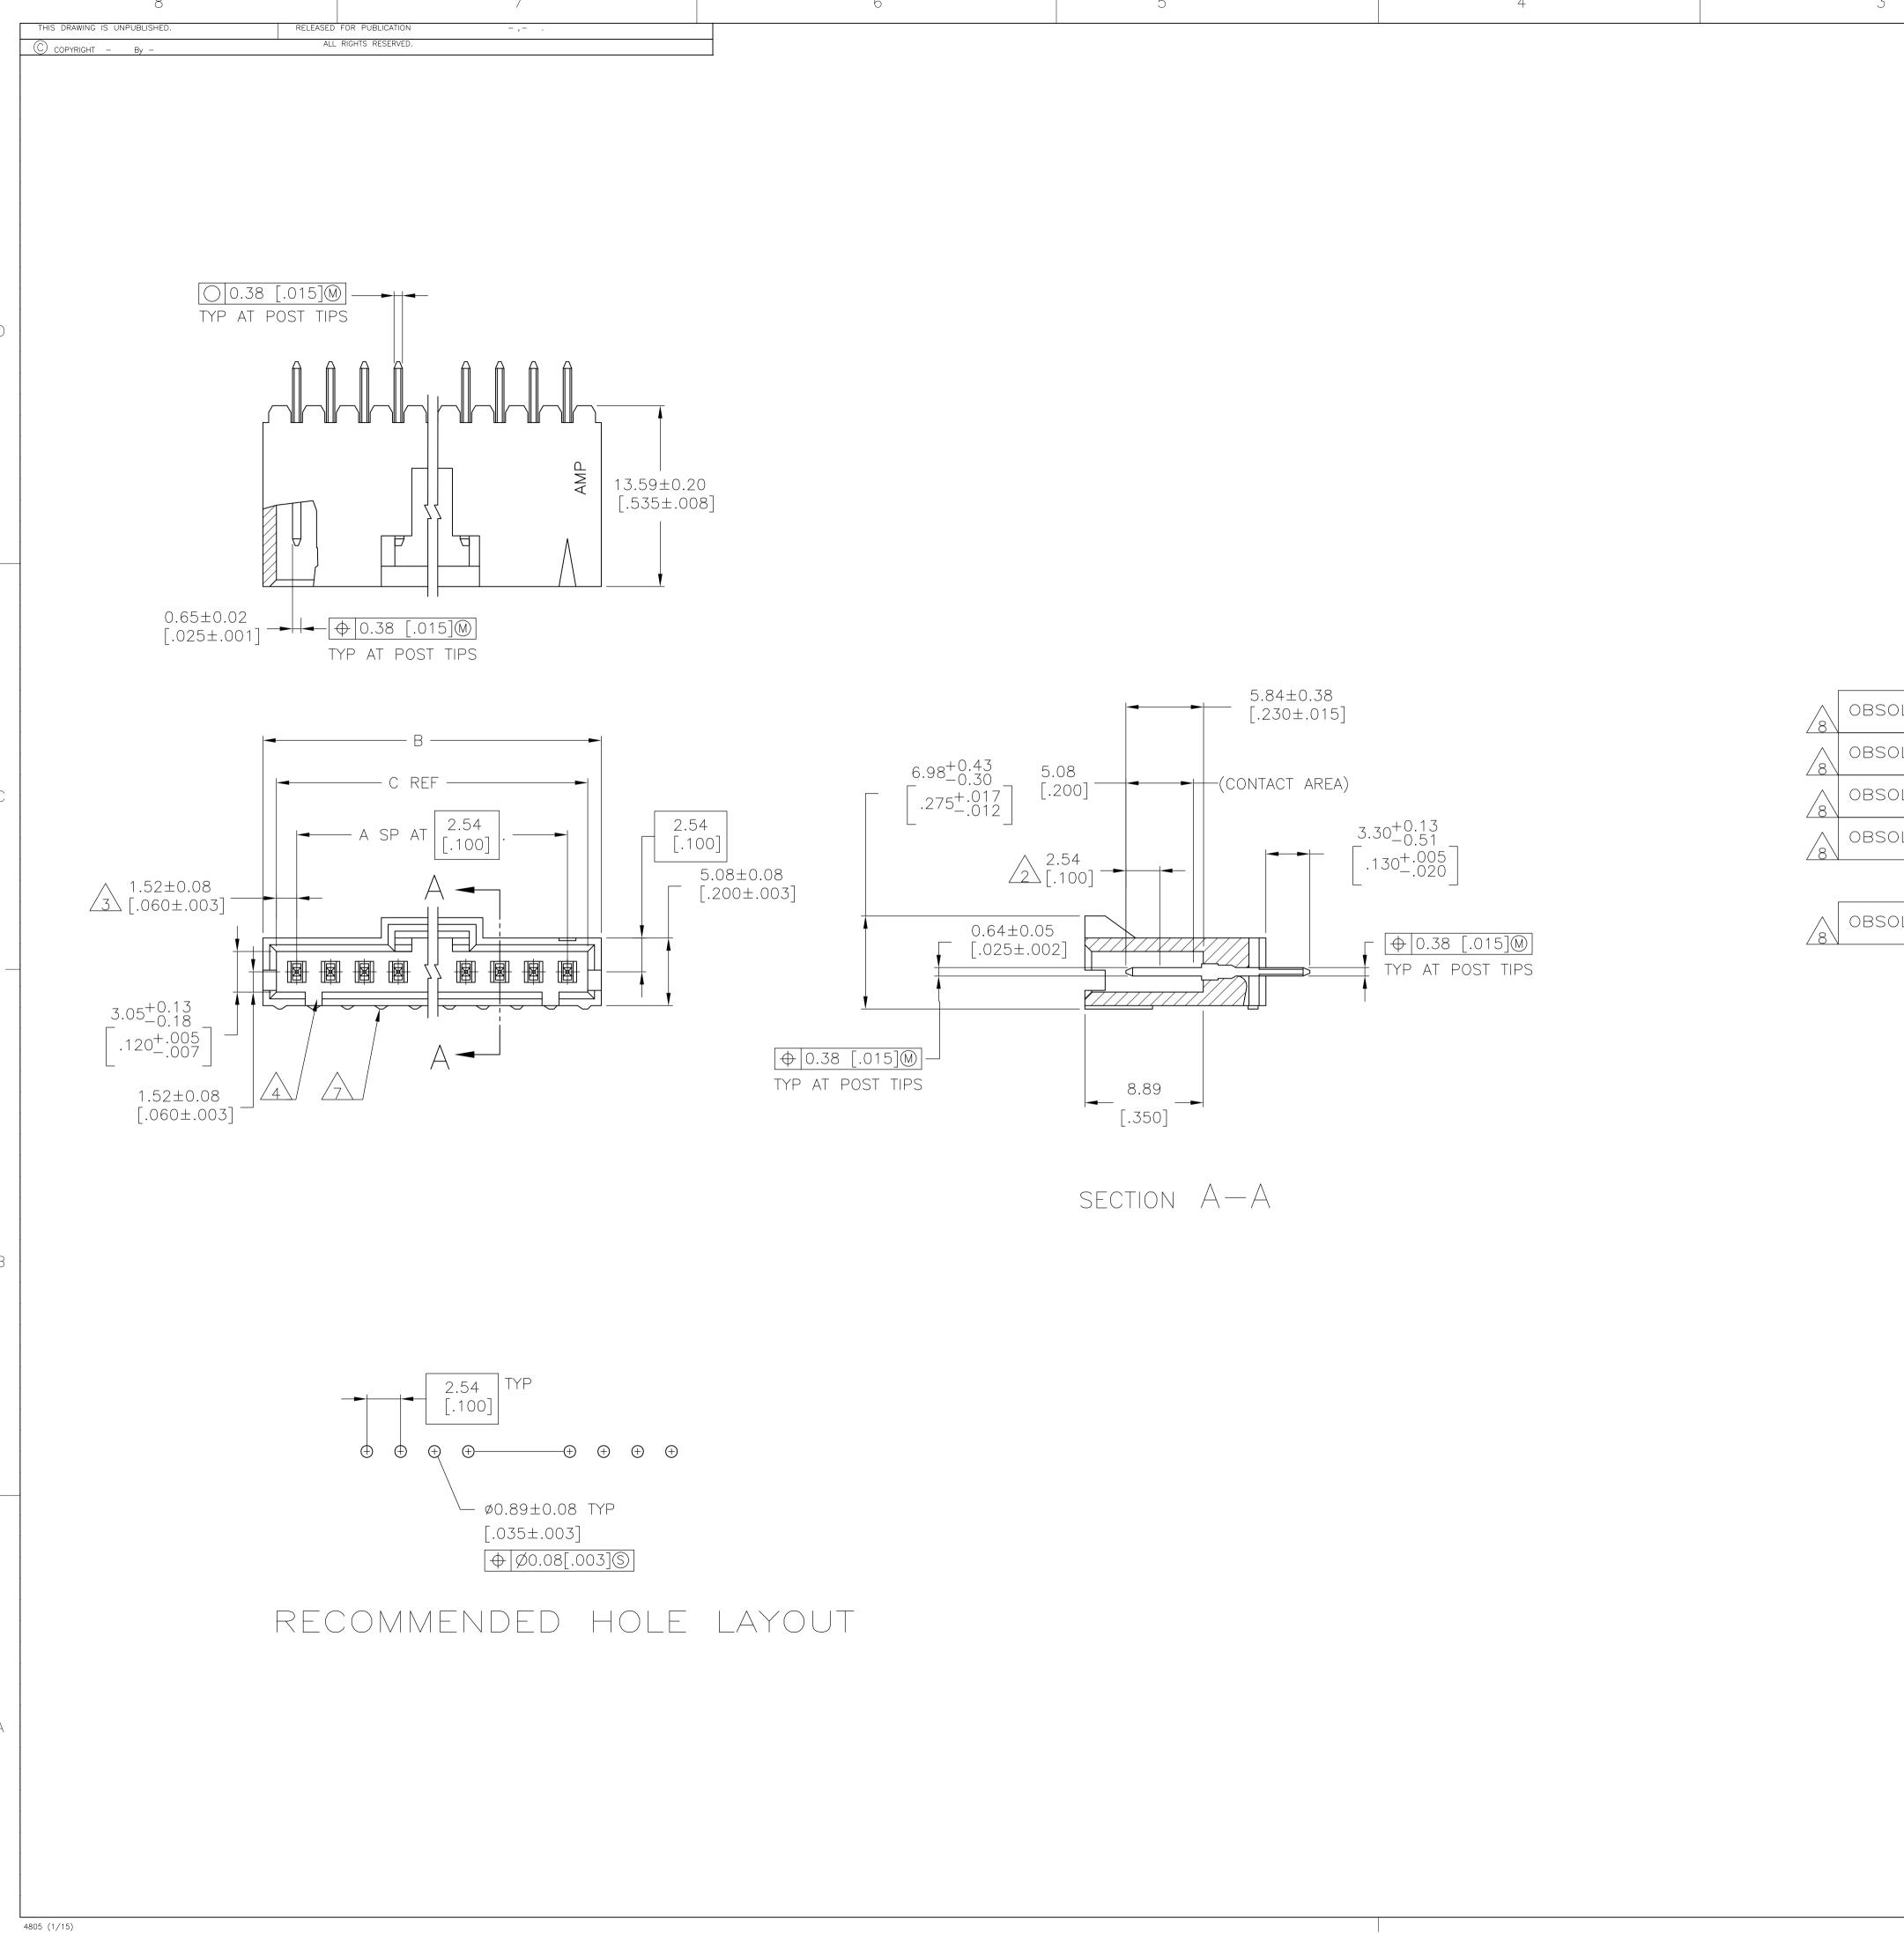

POINT OF MEASUREMENT FOR PLATING THICKNESS.

THE NOTED DIMENSIONS APPLY AT THE INTERSECTION OF THE POST AND THE HOUSING.

ON ASSEMBLIES WITH FOUR OR MORE POSITIONS,
TWO POLARIZATION SLOTS.
ON ASSEMBLIES WITH TWO OR THREE POSITIONS,
ONE POLARIZATION SLOT.

.00076[.000030] GOLD IN THE CONTACT AREA,
.00254[.000100] MATTE TIN ON REMAINDER OF CONTACT,
ALL OVER .00127[.000050] NICKEL.

6 HIGH TEMPERATURE CONFIGURATION

STANDOFFS NOT PRESENT ON UNDERSIDE OF ASSEMBLY