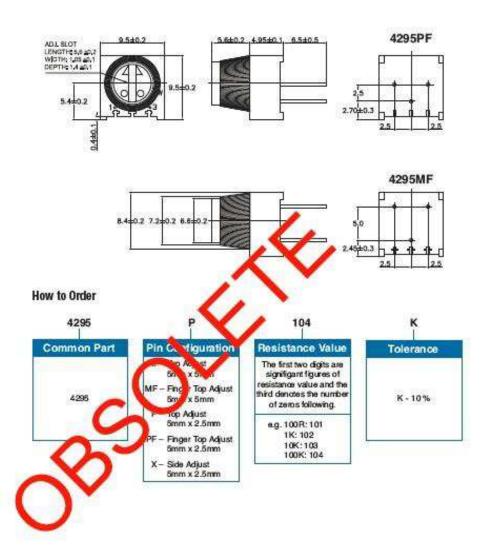

| 250 Hrs at 125°C 5 Cycles -55°C to +125°C 4000 Bumps; 40G 10 - 500Hz; 30 G 200 Cycles, Min. ΔR < 3% after 1000 Hrs. at 0.5 waits Sealed for board washing (85°C Florinert) 55/125/56 |

## Dimensions - 4295P





# Type 4295 Series

#### Dimensions - 4295MF/PF



# **Mouser Electronics**

**Authorized Distributor** 

Click to View Pricing, Inventory, Delivery & Lifecycle Information:

<u>TE Connectivity</u>: 404806411004