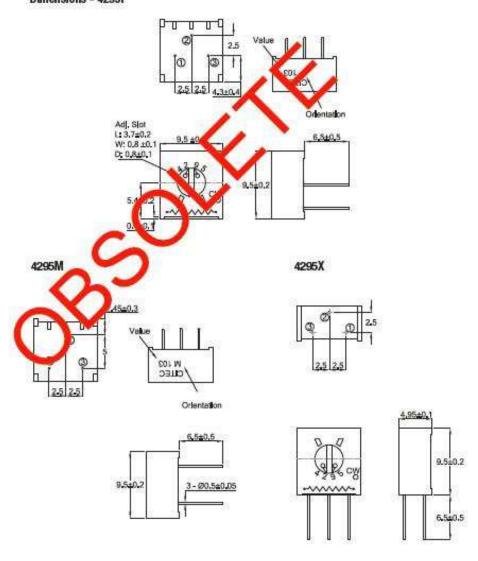

| 250 Hrs at 125°C 5 Cycles -55°C to +125°C 4000 Bumps; 40G 10 - 500Hz; 30 G 200 Cycles, Min. ΔR < 3% after 1000 Hrs. at 0.5 waits Sealed for board washing (85°C Florinert) 55/125/56 |

## Dimensions - 4295P





# Type 4295 Series

#### Dimensions - 4295MF/PF



# **Mouser Electronics**

**Authorized Distributor** 

Click to View Pricing, Inventory, Delivery & Lifecycle Information:

<u>TE Connectivity</u>: 404806411004