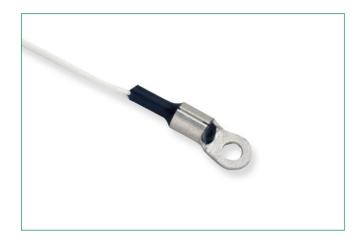

### **Description**

Littelfuse offers Ring Lug probe assemblies suitable for a wide range of temperature sensing applications. If the dimensions and electrical characteristics on this product won't work for your requirements, please contact us for further assistance.

#### **Features**

- High Accuracy
- #6 Mounting Hole
- Teflon Insulated Lead Wire
- 150°C Max Operating Temperature