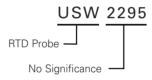

## USW2295 RTD Probe

# **Part Numbering System**

Note: Not all combinations of Part Number codes are available. Contact Littelfuse for details.

Dimensions shown in inches.

| Α        | В      | С        | D        | E        | F        |
|----------|--------|----------|----------|----------|----------|
| 0.250"   | 12.0"  | 0.281"   | 0.620"   | 0.350"   | 0.215"   |
| ± 0.070" | ± 1.0" | ± 0.015" | ± 0.020" | ± 0.150" | ± 0.015" |