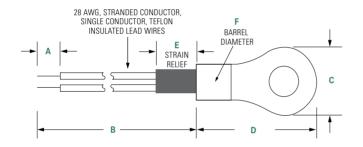

#### **Dimensions**

# **Part Numbering System**

Note: Not all combinations of Part Number codes are available. Contact Littelfuse for details.

Dimensions shown in inches.

| Α        | В      | С        | D        | E        | F        |
|----------|--------|----------|----------|----------|----------|
| 0.250"   | 12.0"  | 0.281"   | 0.620"   | 0.350"   | 0.215"   |
| ± 0.070" | ± 1.0" | ± 0.015" | ± 0.020" | ± 0.150" | ± 0.015" |