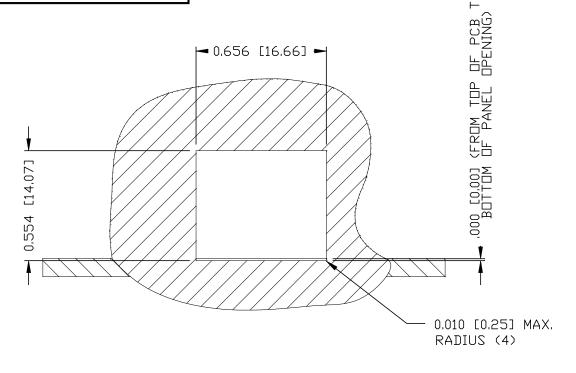

THE INFORMATION CONTAINED HEREIN IS CONSIDERED 'PROPRIETARY' TO BEL FUSE INC. AND SHALL NOT BE COPIED, REPRODUCED OR DISCLOSED WITHOUT THE WRITTEN APPROVAL OF BEL FUSE INC.

SUGGESTED PANEL OPENING

## NOTES:

THE SUGGESTED PANEL OPENING IS INTENDED TO GIVE THE USER THE ABILITY TO HAVE REASONABLE JACK / PANEL CLEARANCES YET MAINTAIN RELIABLE GROUNDING CAPABILITY,

|                          |                    |                  |                               |        |                         | L |
|--------------------------|--------------------|------------------|-------------------------------|--------|-------------------------|---|
| ORIGINATED BY ANTON LIAO | TITLE              |                  | STANDARD DIM.<br>TOL. IN INCH |        | [ ] METRIC DIM. AS REF. |   |
| DATE 2018-01-31          | 10/100.BT MagJack® | SI-50170-F       | .x                            |        | UNIT : INCH [mm]        |   |
| DRAWN BY<br>Liu Dongjun  | TAB UP, SHIELDED   | FILE NAME        | .XX                           |        | SCALE : N/A             |   |
| <b>DATE</b> 2018-01-31   |                    | SI-50170-F_B.DWG | .xxx                          | ±0.005 | SIZE : A4               |   |