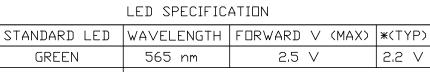

LED POLARITY

\*WITH A FORWARD CURRENT OF 20 mA (TYP)

P.C.B. RECOMMENDED HOLE LAYOUT SEEN FROM COMPONENT SIDE ALL CENTERLINE DIMENSIONS ARE BASIC

|                           |                   |                                   |                               |        |                            | RI |  |
|---------------------------|-------------------|-----------------------------------|-------------------------------|--------|----------------------------|----|--|
| ANTON LIAO                | TITLE             | PART NO. / DRAWING NO. SI-50170-F | STANDARD DIM.<br>TOL. IN INCH |        | [ ] METRIC DIM.<br>AS REF. |    |  |
| DATE 2018-01-31  DRAWN BY | 10/100BT MagJack® | FILE NAME                         | .x                            |        | UNIT : INCH [mm]           |    |  |
| LIU DONGJUN               | TAB UP, SHIELDED  |                                   | .XX                           |        | SCALE : N/A                |    |  |
| <b>DATE</b> 2018-01-31    |                   | SI-50170-F_B.DWG                  | .XXX                          | ±0.005 | SIZE : A4                  |    |  |