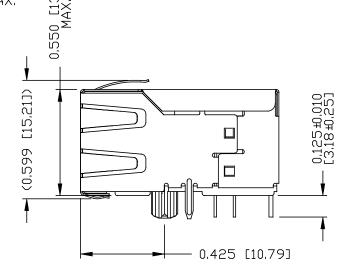

PATENTED
Part Number CNTRY YYWW FC

O.635 [16.13] MAX.

NOTES:

1. CONNECTOR MATERIALS:

HOUSING: THERMOPLASTIC UL94 V-0

CONTACT/SHIELD: COPPER ALLOY SHIELD PLATING: NICKEL OR TIN

CONTACT PLATING: 50 MICRO-INCH SELECTIVE HARD GOLD PLATING

OR EQUIVALENT IN CONTACT AREA

2. PIN NOT ELECTRICALLY CONNECTED MAYBE OMITTED. SEE ELECTRICAL DRAWING FOR OMITTED PINS.

- 3. TOLERANCES COMPLY WITH F.C.C. DIMENSION REQUIREMENTS.
- 4. ALL TOLERANCES NOT OTHERWISE SPECIFIED TO BE ±0.005 [0.13]
- 5. THE PRODUCT IS ROHS COMPLIANT.
- 6. THE PART IS RECOMMENDED FOR WAVE SOLDERING. THE SUGGESTED PEAK WAVE SOLDERING CONDITION IS 260°C MAX AND 10 SECONDS MAX.