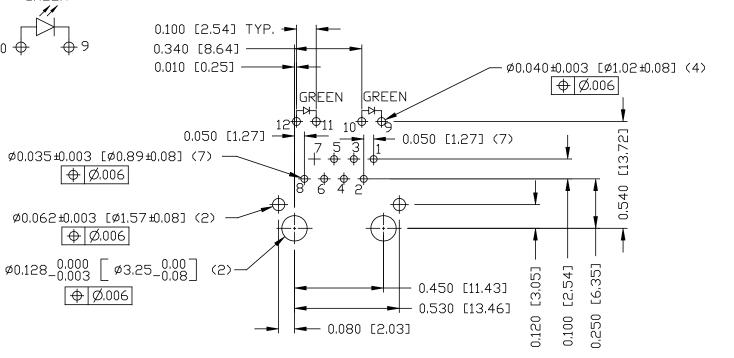

LED POLARITY

\*WITH A FORWARD CURRENT OF 20 mA (TYP)

P.C.B. RECOMMENDED HOLE LAYOUT SEEN FROM COMPONENT SIDE ALL CENTERLINE DIMENSIONS ARE BASIC

|                           |                   |                                   |                               |        |                            | RI |  |
|---------------------------|-------------------|-----------------------------------|-------------------------------|--------|----------------------------|----|--|
| ANTON LIAO                | TITLE             | PART NO. / DRAWING NO. SI-50170-F | STANDARD DIM.<br>TOL. IN INCH |        | [ ] METRIC DIM.<br>AS REF. |    |  |
| DATE 2018-01-31  DRAWN BY | 10/100BT MagJack® | FILE NAME                         | .x                            |        | UNIT : INCH [mm]           |    |  |
| LIU DONGJUN               | TAB UP, SHIELDED  |                                   | .XX                           |        | SCALE : N/A                |    |  |
| <b>DATE</b> 2018-01-31    |                   | SI-50170-F_B.DWG                  | .XXX                          | ±0.005 | SIZE : A4                  |    |  |