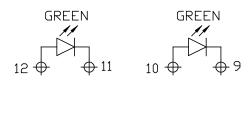

LED POLARITY

\*WITH A FORWARD CURRENT OF 20 mA (TYP)

P.C.B. RECOMMENDED HOLE LAYOUT SEEN FROM COMPONENT SIDE ALL CENTERLINE DIMENSIONS ARE BASIC

|                           |                   |                                   |                               |        |                            | RI |  |
|---------------------------|-------------------|-----------------------------------|-------------------------------|--------|----------------------------|----|--|
| ANTON LIAO                | TITLE             | PART NO. / DRAWING NO. SI-50170-F | STANDARD DIM.<br>TOL. IN INCH |        | [ ] METRIC DIM.<br>AS REF. |    |  |
| DATE 2018-01-31  DRAWN BY | 10/100BT MagJack® | FILE NAME                         | .x                            |        | UNIT : INCH [mm]           |    |  |
| LIU DONGJUN               | TAB UP, SHIELDED  |                                   | .XX                           |        | SCALE : N/A                |    |  |
| <b>DATE</b> 2018-01-31    |                   | SI-50170-F_B.DWG                  | .XXX                          | ±0.005 | SIZE : A4                  |    |  |