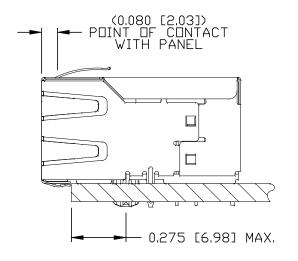

PATENTED
Part Number CNTRY YYWW FC

O.635 [16.13] MAX.

NOTES:

1. CONNECTOR MATERIALS:

HOUSING: THERMOPLASTIC UL94 V-0

CONTACT/SHIELD: COPPER ALLOY SHIELD PLATING: NICKEL OR TIN

CONTACT PLATING: 50 MICRO-INCH SELECTIVE HARD GOLD PLATING

OR EQUIVALENT IN CONTACT AREA

2. PIN NOT ELECTRICALLY CONNECTED MAYBE OMITTED. SEE ELECTRICAL DRAWING FOR OMITTED PINS.

- 3. TOLERANCES COMPLY WITH F.C.C. DIMENSION REQUIREMENTS.
- 4. ALL TOLERANCES NOT OTHERWISE SPECIFIED TO BE ±0.005 [0.13]
- 5. THE PRODUCT IS ROHS COMPLIANT.
- 6. THE PART IS RECOMMENDED FOR WAVE SOLDERING. THE SUGGESTED PEAK WAVE SOLDERING CONDITION IS 260°C MAX AND 10 SECONDS MAX.