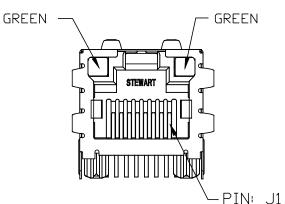

PATENTED
Part Number CNTRY YYWW FC

O.635 [16.13] MAX.

NOTES:

1. CONNECTOR MATERIALS:

HOUSING: THERMOPLASTIC UL94 V-0

CONTACT/SHIELD: COPPER ALLOY SHIELD PLATING: NICKEL OR TIN

CONTACT PLATING: 50 MICRO-INCH SELECTIVE HARD GOLD PLATING

OR EQUIVALENT IN CONTACT AREA

2. PIN NOT ELECTRICALLY CONNECTED MAYBE OMITTED. SEE ELECTRICAL DRAWING FOR OMITTED PINS.

- 3. TOLERANCES COMPLY WITH F.C.C. DIMENSION REQUIREMENTS.
- 4. ALL TOLERANCES NOT OTHERWISE SPECIFIED TO BE ±0.005 [0.13]
- 5. THE PRODUCT IS ROHS COMPLIANT.
- 6. THE PART IS RECOMMENDED FOR WAVE SOLDERING. THE SUGGESTED PEAK WAVE SOLDERING CONDITION IS 260°C MAX AND 10 SECONDS MAX.