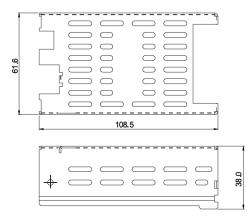

## SPECIFICATIONS FOR COVER-60-XBC

| Derating Guidelines     | ABC/MBC40: Ambient > 40°C, derate by 1.3 W/°C to 50°C. 5 CFM recommended to circulate air ABC/MBC60: Ambient > 40°C, derate by 1.3 W/°C to 50°C. 5 CFM recommended to circulate air |
|-------------------------|-------------------------------------------------------------------------------------------------------------------------------------------------------------------------------------|
| Kit Contents            | Mounting Base, Cover, Insulator, Fixing Screws                                                                                                                                      |
| Mechanical Dimensions   | 109.5 x 61.6 x 38.0 mm                                                                                                                                                              |
| Cover and Base Material | EG (Zintec) / CRC (Powder coating/Passivation), 1.0 mm                                                                                                                              |

All dimensions are in mm. General tolerance : +/-0.5

MECHANICAL OUTLINE DIMENSIONS

North America +1.866.513.2839

Asia-Pacific +86.755.29885888

Europe, Middle East +353 61 225 977

tech.support@psbel.com belpowersolutions.com