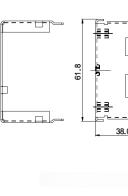

## SPECIFICATIONS FOR COVER-60-XBC

| Derating Guidelines     | ABC/MBC40: Ambient > 40°C, derate by 1.3 W/°C to 50°C. 5 CFM recommended to circulate air ABC/MBC60: Ambient > 40°C, derate by 1.3 W/°C to 50°C. 5 CFM recommended to circulate air |
|-------------------------|-------------------------------------------------------------------------------------------------------------------------------------------------------------------------------------|
| Kit Contents            | Mounting Base, Cover, Insulator, Fixing Screws                                                                                                                                      |
| Mechanical Dimensions   | 109.5 x 61.6 x 38.0 mm                                                                                                                                                              |
| Cover and Base Material | EG (Zintec) / CRC (Powder coating/Passivation), 1.0 mm                                                                                                                              |

All dimensions are in mm. General tolerance : +/-0.5

MECHANICAL OUTLINE DIMENSIONS

North America +1.866.513.2839

Asia-Pacific +86.755.29885888

Europe, Middle East +353 61 225 977

tech.support@psbel.com belpowersolutions.com