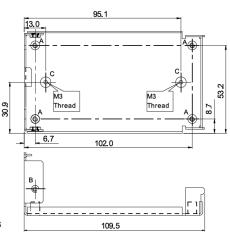

## SPECIFICATIONS FOR COVER-60-XBC

| Derating Guidelines     | ABC/MBC40: Ambient > 40°C, derate by 1.3 W/°C to 50°C. 5 CFM recommended to circulate air ABC/MBC60: Ambient > 40°C, derate by 1.3 W/°C to 50°C. 5 CFM recommended to circulate air |
|-------------------------|-------------------------------------------------------------------------------------------------------------------------------------------------------------------------------------|
| Kit Contents            | Mounting Base, Cover, Insulator, Fixing Screws                                                                                                                                      |
| Mechanical Dimensions   | 109.5 x 61.6 x 38.0 mm                                                                                                                                                              |
| Cover and Base Material | EG (Zintec) / CRC (Powder coating/Passivation), 1.0 mm                                                                                                                              |

All dimensions are in mm. General tolerance : +/-0.5

MECHANICAL OUTLINE DIMENSIONS

North America +1.866.513.2839

Asia-Pacific +86.755.29885888

Europe, Middle East +353 61 225 977

tech.support@psbel.com belpowersolutions.com