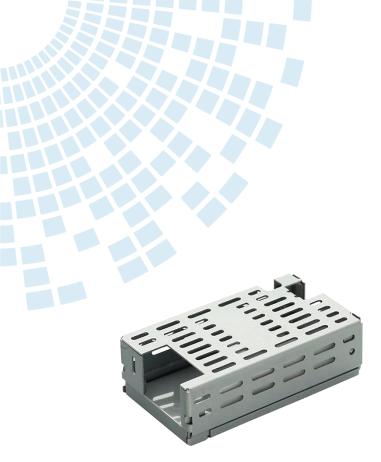

## ABC/MBC40 & ABC/MBC60 Series Cover Kit

## **Features**

- Cover Kit for use with ABC/MBC40 Series and ABC/MBC60 Series
- Non-corrosive
- Easy assembly
- Low weight
- Fully safe
- Access for AC and DC connectors

## SPECIFICATIONS FOR COVER-60-XBC

| Derating Guidelines     | ABC/MBC40: Ambient > 40°C, derate by 1.3 W/°C to 50°C. 5 CFM recommended to circulate air ABC/MBC60: Ambient > 40°C, derate by 1.3 W/°C to 50°C. 5 CFM recommended to circulate air |
|-------------------------|-------------------------------------------------------------------------------------------------------------------------------------------------------------------------------------|
| Kit Contents            | Mounting Base, Cover, Insulator, Fixing Screws                                                                                                                                      |
| Mechanical Dimensions   | 109.5 x 61.6 x 38.0 mm                                                                                                                                                              |
| Cover and Base Material | EG (Zintec) / CRC (Powder coating/Passivation), 1.0 mm                                                                                                                              |