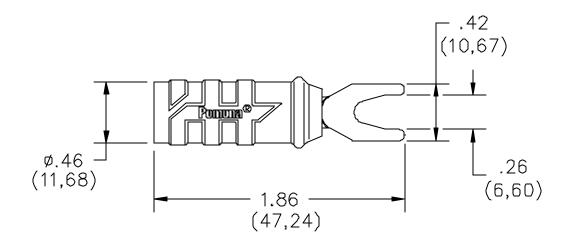

## Model 1614A & 6203 Spade Lug to Insulated Banana Jack

#### **RATINGS:**

Operating Voltage – 1000 VRMS Max.

Current – 15 Amperes

**ORDERING INFORMATION:** Model 6203 - Set of one red, one black spade lug Model 1614A-\*

\* = Color, -0 Black, -2 Red

All dimensions are in inches. Tolerances (except noted):  $.xx = \pm .02$ " (,51 mm),  $.xxx = \pm .005$ " (,127 mm). All specifications are to the latest revisions. Specifications are subject to change without notice. Registered trademarks are the property of their respective companies. Made in USA