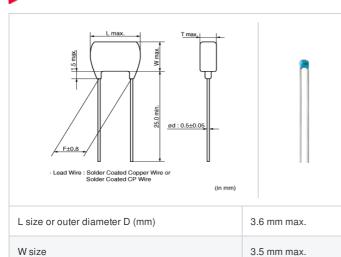

# RCE5C1H680J0A2H03B "#" indicates a package specification code.

2.5 mm max.

2.5 ±0.8mm

0.5 ±0.05mm

< List of part numbers with package codes > RCE5C1H680J0A2H03B

### References

| Packaging | Specifications  | Minimum quantity |
|-----------|-----------------|------------------|
| В         | Packing in bulk | 500              |

**Specifications** 

Lead spacing F

Lead diameter d