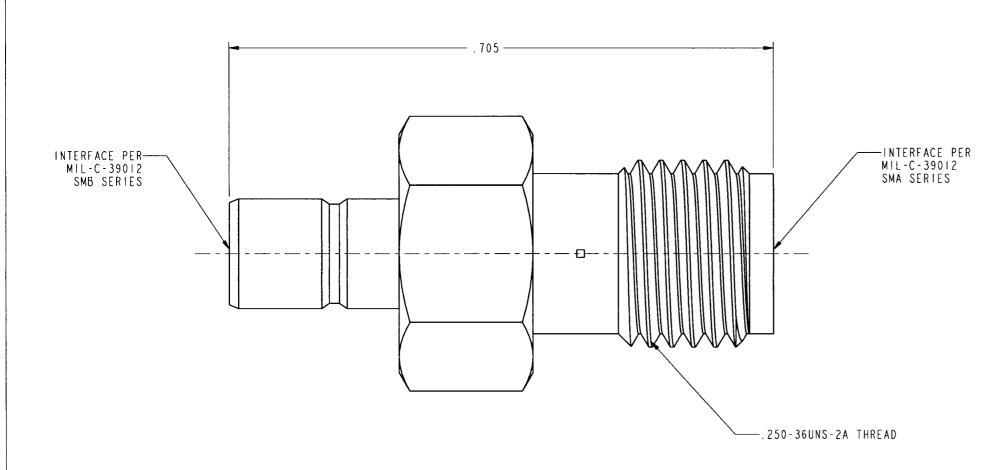

| , A | J٨ | T | F | ς |  |
|-----|----|---|---|---|--|

I. MATERIALS OF CONSTRUCTION: BODY = STAINLESS STEEL, PASSIVATED CONTACT = BERYLLIUM COPPER, GOLD PLATED INSULATOR = PTFE, FLUOROCARBON

| 901-9033            |           | REVISIONS |                 |         |       |      |  |
|---------------------|-----------|-----------|-----------------|---------|-------|------|--|
| DRAWING NO.         |           | REV       | DESCRIPTION     | DATE    | ECO   | APPR |  |
| THIRD ANGLE PROJ. 🕀 | $\ominus$ |           | RELEASE TO MFG. |         |       |      |  |
|                     |           | В         | SEE SHEET I     | 5/25/00 | 43391 | СРМ  |  |

## CUSTOMER OUTLINE DRAWING FOR REFERENCE ONLY

| UNLESS OTHERWISE SPECIFIED, DIMENSIONS ARE IN INCHES AND TOLERANCES ARE: 2 PLACE DECIMAL 3 PLACE DECIMAL ANGLES ±.015 (0,381 mm) ±.005 (0,127 mm) ± 1°                                                                                                                                                                                                                                                                                                                                                                                                                                                                                                                                                                                | MATERIAL                         | DRAWN<br>C. McGRATH         | DATE<br>22-May-00 | SMA JACK TO           | Amphenol Corpore                                                                                | ation    |
|---------------------------------------------------------------------------------------------------------------------------------------------------------------------------------------------------------------------------------------------------------------------------------------------------------------------------------------------------------------------------------------------------------------------------------------------------------------------------------------------------------------------------------------------------------------------------------------------------------------------------------------------------------------------------------------------------------------------------------------|----------------------------------|-----------------------------|-------------------|-----------------------|-------------------------------------------------------------------------------------------------|----------|
| NOTICE - These drawings, specifications, or other data (1) are, and remain the property of Amphenol Corp. (2) must be returned upon request; and (3) are confidential and not to be disclosed to any person other than those to whom they are given by Amphenol Corp. The furnishing of these drawings, specifications, or other data by Amphenol Corp., or to any other person to anyone for any purpose is not to be regarded by implication or otherwise in any manner licensing, granting rights or permitting such holder or any other person to manufacture, use or sell any product, process or design, patented or otherwise, that may in any way be related to or disclosed by said drawings, specifications, or other data. | REFERENCE<br>GEN# ASSYF2_SMA-SMB | P. BRENZEL                  | DATE<br>22-May-00 | SMB JACK<br>ADAPTOR   | Communication and Network Products Division Danbury, CT U.S.A. 06810  SCALE: 8.0:1 SHEET 2 OF 2 |          |
|                                                                                                                                                                                                                                                                                                                                                                                                                                                                                                                                                                                                                                                                                                                                       |                                  | APPROVED CL                 | DATE<br>1/23/00   | ADAPTOR               |                                                                                                 |          |
|                                                                                                                                                                                                                                                                                                                                                                                                                                                                                                                                                                                                                                                                                                                                       |                                  | CAD FILE<br>1:\SMA\901-9033 |                   | CODE ID DWG SIZEDRAWI | 901-9033                                                                                        | REV<br>B |