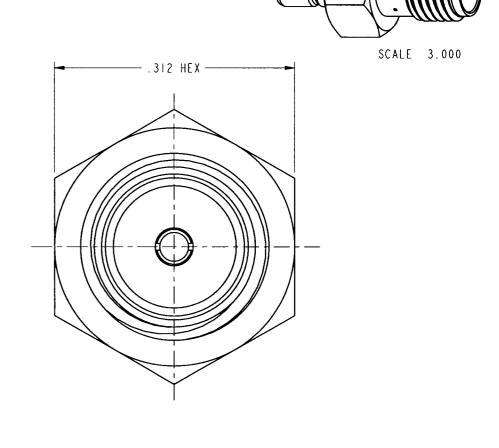

## CUSTOMER OUTLINE DRAWING FOR REFERENCE ONLY

| UNLESS OTHERWISE SPECIFIED, DIMENSIONS ARE IN INCHES AND TOLERANCES ARE: 2 PLACE DECIMAL 3 PLACE DECIMAL ANGLES ±.015 (0,381 mm) ±.005 (0,127 mm) ± 1°                                                                                                                                                                                                                                                                                                                                                                                                                                                                                                                                                                                | MATERIAL                         | DRAWN<br>C. McGRATH         | DATE<br>22-May-00 | SMA JACK TO           | Amphenol Corpore                                                                                | ation    |
|---------------------------------------------------------------------------------------------------------------------------------------------------------------------------------------------------------------------------------------------------------------------------------------------------------------------------------------------------------------------------------------------------------------------------------------------------------------------------------------------------------------------------------------------------------------------------------------------------------------------------------------------------------------------------------------------------------------------------------------|----------------------------------|-----------------------------|-------------------|-----------------------|-------------------------------------------------------------------------------------------------|----------|
| NOTICE - These drawings, specifications, or other data (1) are, and remain the property of Amphenol Corp. (2) must be returned upon request; and (3) are confidential and not to be disclosed to any person other than those to whom they are given by Amphenol Corp. The furnishing of these drawings, specifications, or other data by Amphenol Corp., or to any other person to anyone for any purpose is not to be regarded by implication or otherwise in any manner licensing, granting rights or permitting such holder or any other person to manufacture, use or sell any product, process or design, patented or otherwise, that may in any way be related to or disclosed by said drawings, specifications, or other data. | REFERENCE<br>GEN# ASSYF2_SMA-SMB | P. BRENZEL                  | DATE<br>22-May-00 | SMB JACK<br>ADAPTOR   | Communication and Network Products Division Danbury, CT U.S.A. 06810  SCALE: 8.0:1 SHEET 2 OF 2 |          |
|                                                                                                                                                                                                                                                                                                                                                                                                                                                                                                                                                                                                                                                                                                                                       |                                  | APPROVED CL                 | DATE<br>1/23/00   | ADAPTOR               |                                                                                                 |          |
|                                                                                                                                                                                                                                                                                                                                                                                                                                                                                                                                                                                                                                                                                                                                       |                                  | CAD FILE<br>1:\SMA\901-9033 |                   | CODE ID DWG SIZEDRAWI | 901-9033                                                                                        | REV<br>B |