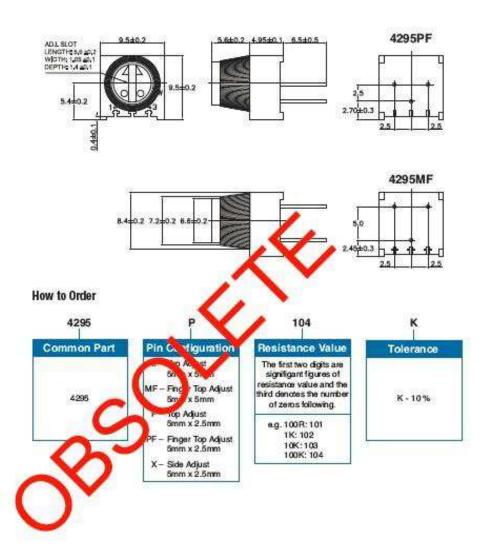

| 250 Hrs at 125°C 5 Cycles -55°C to +125°C 4000 Bumps; 40G 10 - 500Hz; 30 G 200 Cycles, Min. ΔR < 3% after 1000 Hrs. at 0.5 waits Sealed for board washing (85°C Florinert) 55/125/56 |

## Dimensions - 4295P





# Type 4295 Series

#### Dimensions - 4295MF/PF



# **Mouser Electronics**

**Authorized Distributor** 

Click to View Pricing, Inventory, Delivery & Lifecycle Information:

<u>TE Connectivity</u>: 404806393009