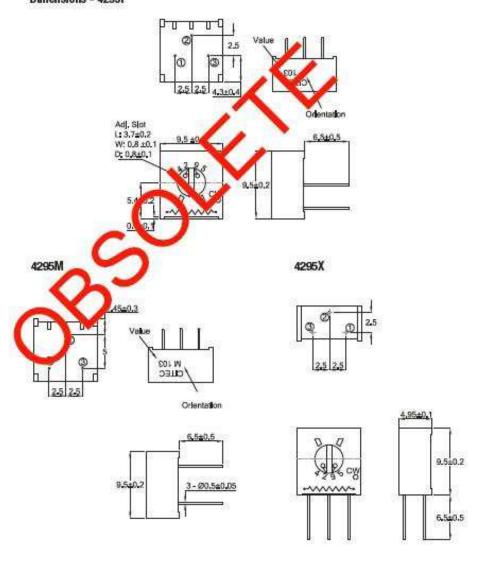

| 250 Hrs at 125°C 5 Cycles -55°C to +125°C 4000 Bumps; 40G 10 - 500Hz; 30 G 200 Cycles, Min. ΔR < 3% after 1000 Hrs. at 0.5 waits Sealed for board washing (85°C Florinert) 55/125/56 |

## Dimensions - 4295P





# Type 4295 Series

#### Dimensions - 4295MF/PF



# **Mouser Electronics**

**Authorized Distributor** 

Click to View Pricing, Inventory, Delivery & Lifecycle Information:

<u>TE Connectivity</u>: 404806393009