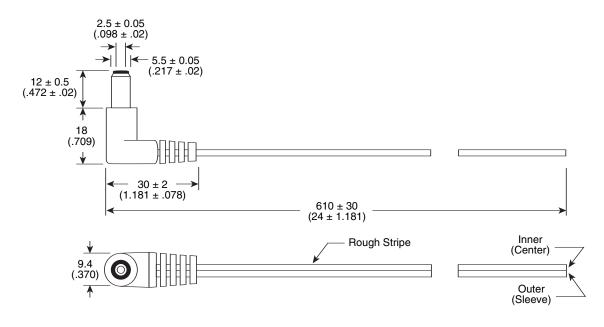

## 2.5MM Cord Set

172-4208

Connection:

5.5\*2.5\*12.90 DC Plug Wire

Printing Wire

Rough Stripe Wire

Dimensions: mm and (In.)

| SPECIFICATIONS                                            |           |
|-----------------------------------------------------------|-----------|
| Temperature:                                              | 60°C      |
| Voltage rating:                                           | 300V      |
| Amperage:                                                 | 7-10 amps |
| 5.5 * 2.5 * 12 right angle DC plug to cut                 |           |
| 18 AWG x 2F SPT-1 O.D. = 2.7 x 5.4mm 2ft long black color |           |
| Center to rough stripe wire                               |           |
| Sleeve to printing wire                                   |           |