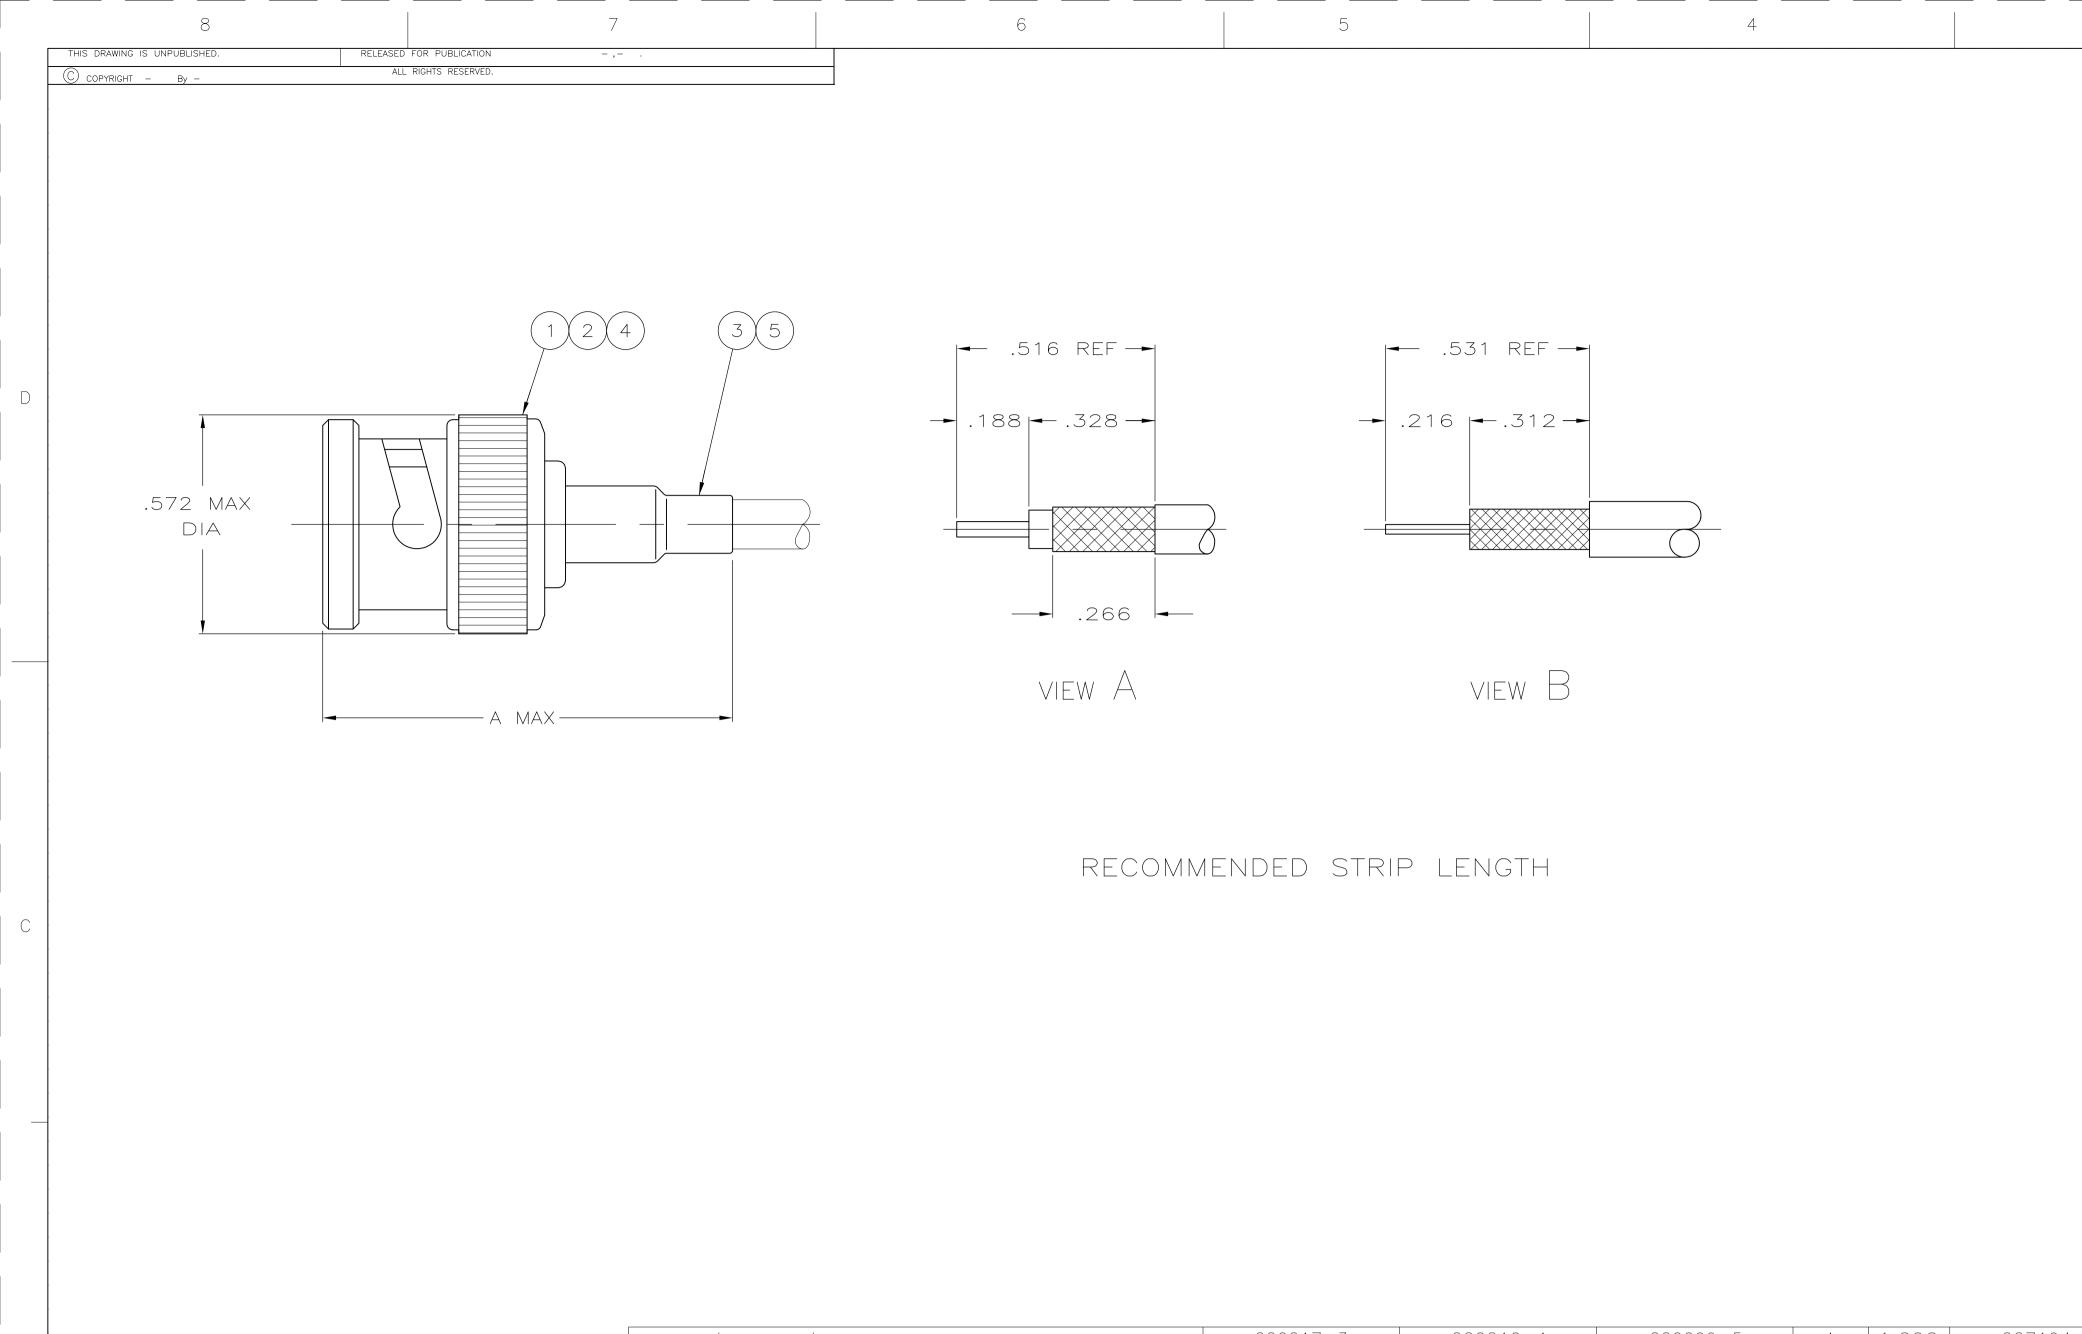

CABLE USED WITHOUT SPACER

CABLE USED WITH SPACER

CAB

AJ 17

REVISIONS

PLUG, COMMERCIAL, BNC

108-12044 APPLICATION SPEC

CUSTOMER DRAWING

D2 REVISED PER ECO-11-005030

11MAR11 RK HMR

| RG-174/U & 188/U                                | 220217-3   | 220210-1  | 220009-5   | А                                                                                                                                                                                                                                                                                                                                                                                                                                                                                                                                                                                                                                                                                                                                                                                                                                                                                                                                                                                                                                                                                                                                                                                                                                                                                                                                                                                                                                                                                                                                                                                                                                                                                                                                                                                                                                                                                                                                                                                                                                                                                                                              | 1.090 | 227194-1     | _          | 9-328666-4                                            | 227322-8                        | 9-227074-1    | 8-5227079-3               |
|-------------------------------------------------|------------|-----------|------------|--------------------------------------------------------------------------------------------------------------------------------------------------------------------------------------------------------------------------------------------------------------------------------------------------------------------------------------------------------------------------------------------------------------------------------------------------------------------------------------------------------------------------------------------------------------------------------------------------------------------------------------------------------------------------------------------------------------------------------------------------------------------------------------------------------------------------------------------------------------------------------------------------------------------------------------------------------------------------------------------------------------------------------------------------------------------------------------------------------------------------------------------------------------------------------------------------------------------------------------------------------------------------------------------------------------------------------------------------------------------------------------------------------------------------------------------------------------------------------------------------------------------------------------------------------------------------------------------------------------------------------------------------------------------------------------------------------------------------------------------------------------------------------------------------------------------------------------------------------------------------------------------------------------------------------------------------------------------------------------------------------------------------------------------------------------------------------------------------------------------------------|-------|--------------|------------|-------------------------------------------------------|---------------------------------|---------------|---------------------------|
| RG-188 DOUBLE BRAID AND RG-316 DOUBLE BRAID     | _          | 58330-1   | 69477-4    | А                                                                                                                                                                                                                                                                                                                                                                                                                                                                                                                                                                                                                                                                                                                                                                                                                                                                                                                                                                                                                                                                                                                                                                                                                                                                                                                                                                                                                                                                                                                                                                                                                                                                                                                                                                                                                                                                                                                                                                                                                                                                                                                              | _     | 227194-1     | _          | 9-329049-0                                            | 227322-8                        | 9-413530-3    | 8-5227079-2               |
| RG-59/U,59A/U AND 59B/U                         | 220217-2   | 220189-2  | 220187-2   | А                                                                                                                                                                                                                                                                                                                                                                                                                                                                                                                                                                                                                                                                                                                                                                                                                                                                                                                                                                                                                                                                                                                                                                                                                                                                                                                                                                                                                                                                                                                                                                                                                                                                                                                                                                                                                                                                                                                                                                                                                                                                                                                              | 1.090 | _            | 227423-1   | 9-50428-0                                             | 221607-6                        | 0 113530 0    | 8-5227079-1               |
| RG-62/U,62A/U AND 62B/U                         | 220217-2   | 220109-2  | 220107-2   | В                                                                                                                                                                                                                                                                                                                                                                                                                                                                                                                                                                                                                                                                                                                                                                                                                                                                                                                                                                                                                                                                                                                                                                                                                                                                                                                                                                                                                                                                                                                                                                                                                                                                                                                                                                                                                                                                                                                                                                                                                                                                                                                              | 1.090 | _            | 22/423-1   | 9-30428-0                                             | 221007-0                        | 9-413530-0    | 0-322/0/9-1               |
| RG-58/U,58A/U,58B/U,58C/U, AND 141/U            | 220217-1   | 220189-1  | 220187-1   | А                                                                                                                                                                                                                                                                                                                                                                                                                                                                                                                                                                                                                                                                                                                                                                                                                                                                                                                                                                                                                                                                                                                                                                                                                                                                                                                                                                                                                                                                                                                                                                                                                                                                                                                                                                                                                                                                                                                                                                                                                                                                                                                              | 1.090 | _            | _          | 9-50427-1                                             | 221607-5                        | 9-227074-0    | 8-5227079-0               |
| OBSOLETE BELDEN 88240 AND BERK-TEK BTDC-58      | 220217-1   | 220189-1  | 220187-1   | А                                                                                                                                                                                                                                                                                                                                                                                                                                                                                                                                                                                                                                                                                                                                                                                                                                                                                                                                                                                                                                                                                                                                                                                                                                                                                                                                                                                                                                                                                                                                                                                                                                                                                                                                                                                                                                                                                                                                                                                                                                                                                                                              | 1.312 | _            | _          | 9-228783-0                                            | 221607-5                        | 9-227074-0    | <del>-7-5227079-5</del>   |
| RG-62/U,62A/U AND 62B/U                         | 220217-2   | 220189-2  | 220187-2   | В                                                                                                                                                                                                                                                                                                                                                                                                                                                                                                                                                                                                                                                                                                                                                                                                                                                                                                                                                                                                                                                                                                                                                                                                                                                                                                                                                                                                                                                                                                                                                                                                                                                                                                                                                                                                                                                                                                                                                                                                                                                                                                                              | 1.090 | _            | 227423-1   | 9-50428-0                                             | 9-221607-6                      | 0 117570 0    | 7 5007070 0               |
| RG-59/U,59A/U AND 59B/U                         | ZZUZ 1 / Z | 220103 2  | 220107-2   | A                                                                                                                                                                                                                                                                                                                                                                                                                                                                                                                                                                                                                                                                                                                                                                                                                                                                                                                                                                                                                                                                                                                                                                                                                                                                                                                                                                                                                                                                                                                                                                                                                                                                                                                                                                                                                                                                                                                                                                                                                                                                                                                              | 1.090 |              |            | 9-30428-0                                             | 9-221007-0                      | 9-413530-0    | 7-5227079-2               |
| BELDEN 89907                                    | _          | 318452-2  | _          | А                                                                                                                                                                                                                                                                                                                                                                                                                                                                                                                                                                                                                                                                                                                                                                                                                                                                                                                                                                                                                                                                                                                                                                                                                                                                                                                                                                                                                                                                                                                                                                                                                                                                                                                                                                                                                                                                                                                                                                                                                                                                                                                              | 1.312 | _            | _          | 9-228783-0                                            | 1-221607-6                      | 9-227074-0    | 6-5227079-8               |
| BELDEN 9907 AND RG-141A/U                       | 220217-1   | 220189-1  | 220187-1   | А                                                                                                                                                                                                                                                                                                                                                                                                                                                                                                                                                                                                                                                                                                                                                                                                                                                                                                                                                                                                                                                                                                                                                                                                                                                                                                                                                                                                                                                                                                                                                                                                                                                                                                                                                                                                                                                                                                                                                                                                                                                                                                                              | 1.090 | _            | _          | 9-50427-1                                             | 1-221607-6                      | 9-227074-0    | 6-5227079-7               |
| BELDEN 9290                                     | _          | _         | 220043-1   | А                                                                                                                                                                                                                                                                                                                                                                                                                                                                                                                                                                                                                                                                                                                                                                                                                                                                                                                                                                                                                                                                                                                                                                                                                                                                                                                                                                                                                                                                                                                                                                                                                                                                                                                                                                                                                                                                                                                                                                                                                                                                                                                              | 1.490 | _            | _          | 9-51713-3                                             | 1-221607-6                      | 9-413530-1    | 6-5227079-5               |
| OBSOLETE BELDEN 9907                            | 220217-1   | 220189-1  | 220187-1   | А                                                                                                                                                                                                                                                                                                                                                                                                                                                                                                                                                                                                                                                                                                                                                                                                                                                                                                                                                                                                                                                                                                                                                                                                                                                                                                                                                                                                                                                                                                                                                                                                                                                                                                                                                                                                                                                                                                                                                                                                                                                                                                                              | 1.090 | _            | _          | 9-50427-1                                             | 1-221607-6                      | 9-227074-0    | <del>-6 5227079 4</del>   |
| RG-142/U,142A/U, AND 142B/U                     | 220217-1   | 220189-1  | 220187-1   | А                                                                                                                                                                                                                                                                                                                                                                                                                                                                                                                                                                                                                                                                                                                                                                                                                                                                                                                                                                                                                                                                                                                                                                                                                                                                                                                                                                                                                                                                                                                                                                                                                                                                                                                                                                                                                                                                                                                                                                                                                                                                                                                              | 1.280 | _            | _          | 9-225382-0                                            | 1-221607-6                      | 9-227074-0    | 6-5227079-1               |
| OBSOLETE HI TEMP RG-59/U,TIMES PL59 AND PLF59   | _          | 220189-5  | _          | А                                                                                                                                                                                                                                                                                                                                                                                                                                                                                                                                                                                                                                                                                                                                                                                                                                                                                                                                                                                                                                                                                                                                                                                                                                                                                                                                                                                                                                                                                                                                                                                                                                                                                                                                                                                                                                                                                                                                                                                                                                                                                                                              | 1.312 | _            | _          | 9-228784-0                                            | 221607-5                        | 9-413530-0    | <del>-5 -5227079 3-</del> |
| BELDEN 88240 AND BERK-TEK BTDC-58               | 220217-1   | 318452-2  | _          | А                                                                                                                                                                                                                                                                                                                                                                                                                                                                                                                                                                                                                                                                                                                                                                                                                                                                                                                                                                                                                                                                                                                                                                                                                                                                                                                                                                                                                                                                                                                                                                                                                                                                                                                                                                                                                                                                                                                                                                                                                                                                                                                              | 1.312 | _            | _          | 9-228783-0                                            | 221607-5                        | 9-227074-0    | 4-5227079-3               |
| RG-179/U & 187/U                                | 220217-3   | 220210-1  | 220009-5   | Α                                                                                                                                                                                                                                                                                                                                                                                                                                                                                                                                                                                                                                                                                                                                                                                                                                                                                                                                                                                                                                                                                                                                                                                                                                                                                                                                                                                                                                                                                                                                                                                                                                                                                                                                                                                                                                                                                                                                                                                                                                                                                                                              | 1.090 | 227194-1     | _          | 9-328666-0                                            | 227322-4                        | 9-227074-1    | 2-5227079-2               |
| RG-179/U & 187/U                                | 220217-3   | 220210-1  | 220009-5   | А                                                                                                                                                                                                                                                                                                                                                                                                                                                                                                                                                                                                                                                                                                                                                                                                                                                                                                                                                                                                                                                                                                                                                                                                                                                                                                                                                                                                                                                                                                                                                                                                                                                                                                                                                                                                                                                                                                                                                                                                                                                                                                                              | 1.090 | 227194-1     | _          | 9-328666-0                                            | 9-227322-1                      | 9-413530-3    | 2-5227079-0               |
| BELDEN 8218,AMPHENOL 21-597 & BELDEN NH SPECIAL | _          | 58330-1   | 69477-4    | А                                                                                                                                                                                                                                                                                                                                                                                                                                                                                                                                                                                                                                                                                                                                                                                                                                                                                                                                                                                                                                                                                                                                                                                                                                                                                                                                                                                                                                                                                                                                                                                                                                                                                                                                                                                                                                                                                                                                                                                                                                                                                                                              | 1.090 | _            | _          | 9-329461-0                                            | 2-221607-2                      | 9-413530-2    | 1-5227079-9               |
| RG-174/U & 188/U                                | 220217-3   | 220210-1  | 220009-5   | А                                                                                                                                                                                                                                                                                                                                                                                                                                                                                                                                                                                                                                                                                                                                                                                                                                                                                                                                                                                                                                                                                                                                                                                                                                                                                                                                                                                                                                                                                                                                                                                                                                                                                                                                                                                                                                                                                                                                                                                                                                                                                                                              | 1.090 | 227194-1     | _          | 9-328666-0                                            | 227322-8                        | 9-227074-1    | 1-5227079-6               |
| /1 RG-59/U,59A/U & 59B/U                        | 220217-2   | 220189-2  | 220187-2   | A<br>B                                                                                                                                                                                                                                                                                                                                                                                                                                                                                                                                                                                                                                                                                                                                                                                                                                                                                                                                                                                                                                                                                                                                                                                                                                                                                                                                                                                                                                                                                                                                                                                                                                                                                                                                                                                                                                                                                                                                                                                                                                                                                                                         | 1.090 | _            | 227423-1   | 9-50428-0                                             | 9-221607-6                      | 9-413530-0    | 1-5227079-1               |
| /2 RG-62/U,62A/U & 62B/U                        |            |           |            |                                                                                                                                                                                                                                                                                                                                                                                                                                                                                                                                                                                                                                                                                                                                                                                                                                                                                                                                                                                                                                                                                                                                                                                                                                                                                                                                                                                                                                                                                                                                                                                                                                                                                                                                                                                                                                                                                                                                                                                                                                                                                                                                |       |              |            |                                                       |                                 |               |                           |
| RG-58/U,58A/U,58B/U,58C/U & 141/U               | 220217-1   | 220189-1  | 220187-1   | А                                                                                                                                                                                                                                                                                                                                                                                                                                                                                                                                                                                                                                                                                                                                                                                                                                                                                                                                                                                                                                                                                                                                                                                                                                                                                                                                                                                                                                                                                                                                                                                                                                                                                                                                                                                                                                                                                                                                                                                                                                                                                                                              | 1.090 | _            | _          | 9-50427-1                                             | 9-221607-5                      | 9-227074-0    | 5227079-9                 |
| /1 RG-59/U,59A/U & 59B/U                        | 000017 0   | 000100 0  | 000107 0   | A                                                                                                                                                                                                                                                                                                                                                                                                                                                                                                                                                                                                                                                                                                                                                                                                                                                                                                                                                                                                                                                                                                                                                                                                                                                                                                                                                                                                                                                                                                                                                                                                                                                                                                                                                                                                                                                                                                                                                                                                                                                                                                                              | 1 000 |              | 007407 1   | 0 50400 0                                             | 001007 0                        | 0 007074 0    | 5007070 7                 |
| 2 RG-62/U,62A/U & 62B/U                         | 220217-2   | 220189-2  | 220187-2   | В                                                                                                                                                                                                                                                                                                                                                                                                                                                                                                                                                                                                                                                                                                                                                                                                                                                                                                                                                                                                                                                                                                                                                                                                                                                                                                                                                                                                                                                                                                                                                                                                                                                                                                                                                                                                                                                                                                                                                                                                                                                                                                                              | 1.090 | _            | 227423-1   | 9-50428-0                                             | 221607-6                        | 9-227074-2    | 5227079-7                 |
| RG-55/U,55A/U,55B/U, & 223/U                    | 220217-1   | 220189-1  | 220187-1   | А                                                                                                                                                                                                                                                                                                                                                                                                                                                                                                                                                                                                                                                                                                                                                                                                                                                                                                                                                                                                                                                                                                                                                                                                                                                                                                                                                                                                                                                                                                                                                                                                                                                                                                                                                                                                                                                                                                                                                                                                                                                                                                                              | 1.280 | _            | _          | 9-225382-0                                            | 221607-5                        | 9-227074-0    | 5227079-6                 |
| RG-58/U,58A/U,58B/U,58C/U & 141/U               | 220217-1   | 220189-1  | 220187-1   | А                                                                                                                                                                                                                                                                                                                                                                                                                                                                                                                                                                                                                                                                                                                                                                                                                                                                                                                                                                                                                                                                                                                                                                                                                                                                                                                                                                                                                                                                                                                                                                                                                                                                                                                                                                                                                                                                                                                                                                                                                                                                                                                              | 1.090 | _            | _          | 9-50427-1                                             | 221607-5                        | 9-227074-0    | 5227079-5                 |
| CABLE SIZE                                      | DIE SET 🙆  | DIE SET 🟂 | CRIMP TOOL |                                                                                                                                                                                                                                                                                                                                                                                                                                                                                                                                                                                                                                                                                                                                                                                                                                                                                                                                                                                                                                                                                                                                                                                                                                                                                                                                                                                                                                                                                                                                                                                                                                                                                                                                                                                                                                                                                                                                                                                                                                                                                                                                |       | TUBING QTY=1 | CDACED     |                                                       |                                 |               |                           |
|                                                 |            |           |            | VIEW                                                                                                                                                                                                                                                                                                                                                                                                                                                                                                                                                                                                                                                                                                                                                                                                                                                                                                                                                                                                                                                                                                                                                                                                                                                                                                                                                                                                                                                                                                                                                                                                                                                                                                                                                                                                                                                                                                                                                                                                                                                                                                                           | A (5  |              | (4) SPACER | (3) FERRULE                                           |                                 | (1) PLUG ASSY |                           |
|                                                 |            |           |            |                                                                                                                                                                                                                                                                                                                                                                                                                                                                                                                                                                                                                                                                                                                                                                                                                                                                                                                                                                                                                                                                                                                                                                                                                                                                                                                                                                                                                                                                                                                                                                                                                                                                                                                                                                                                                                                                                                                                                                                                                                                                                                                                |       |              | QTY=1      | QTY = 1                                               | QTY=1                           | QTY=1         | ,                         |
|                                                 |            |           |            | THIS DRAWING IS A CONTROLLED DOCUMENT.    DWN 29MAR2005   J. HAVENER   CHK 29MAR2005   CHK 29M |       |              |            |                                                       |                                 |               | TE Connectivity           |
|                                                 |            |           |            |                                                                                                                                                                                                                                                                                                                                                                                                                                                                                                                                                                                                                                                                                                                                                                                                                                                                                                                                                                                                                                                                                                                                                                                                                                                                                                                                                                                                                                                                                                                                                                                                                                                                                                                                                                                                                                                                                                                                                                                                                                                                                                                                |       |              | Dil        | MENSIONS: TOLERANCES UNLESS                           | CHK 29MAR2005                   |               | TE COMMOCRATIC            |
|                                                 |            |           |            |                                                                                                                                                                                                                                                                                                                                                                                                                                                                                                                                                                                                                                                                                                                                                                                                                                                                                                                                                                                                                                                                                                                                                                                                                                                                                                                                                                                                                                                                                                                                                                                                                                                                                                                                                                                                                                                                                                                                                                                                                                                                                                                                |       |              |            | MENSIONS: TOLERANCES UNLESS OTHERWISE SPECIFIE INCHES | D: APVD 29MAR2005 N/ J. LIPPERT | ₩E            |                           |