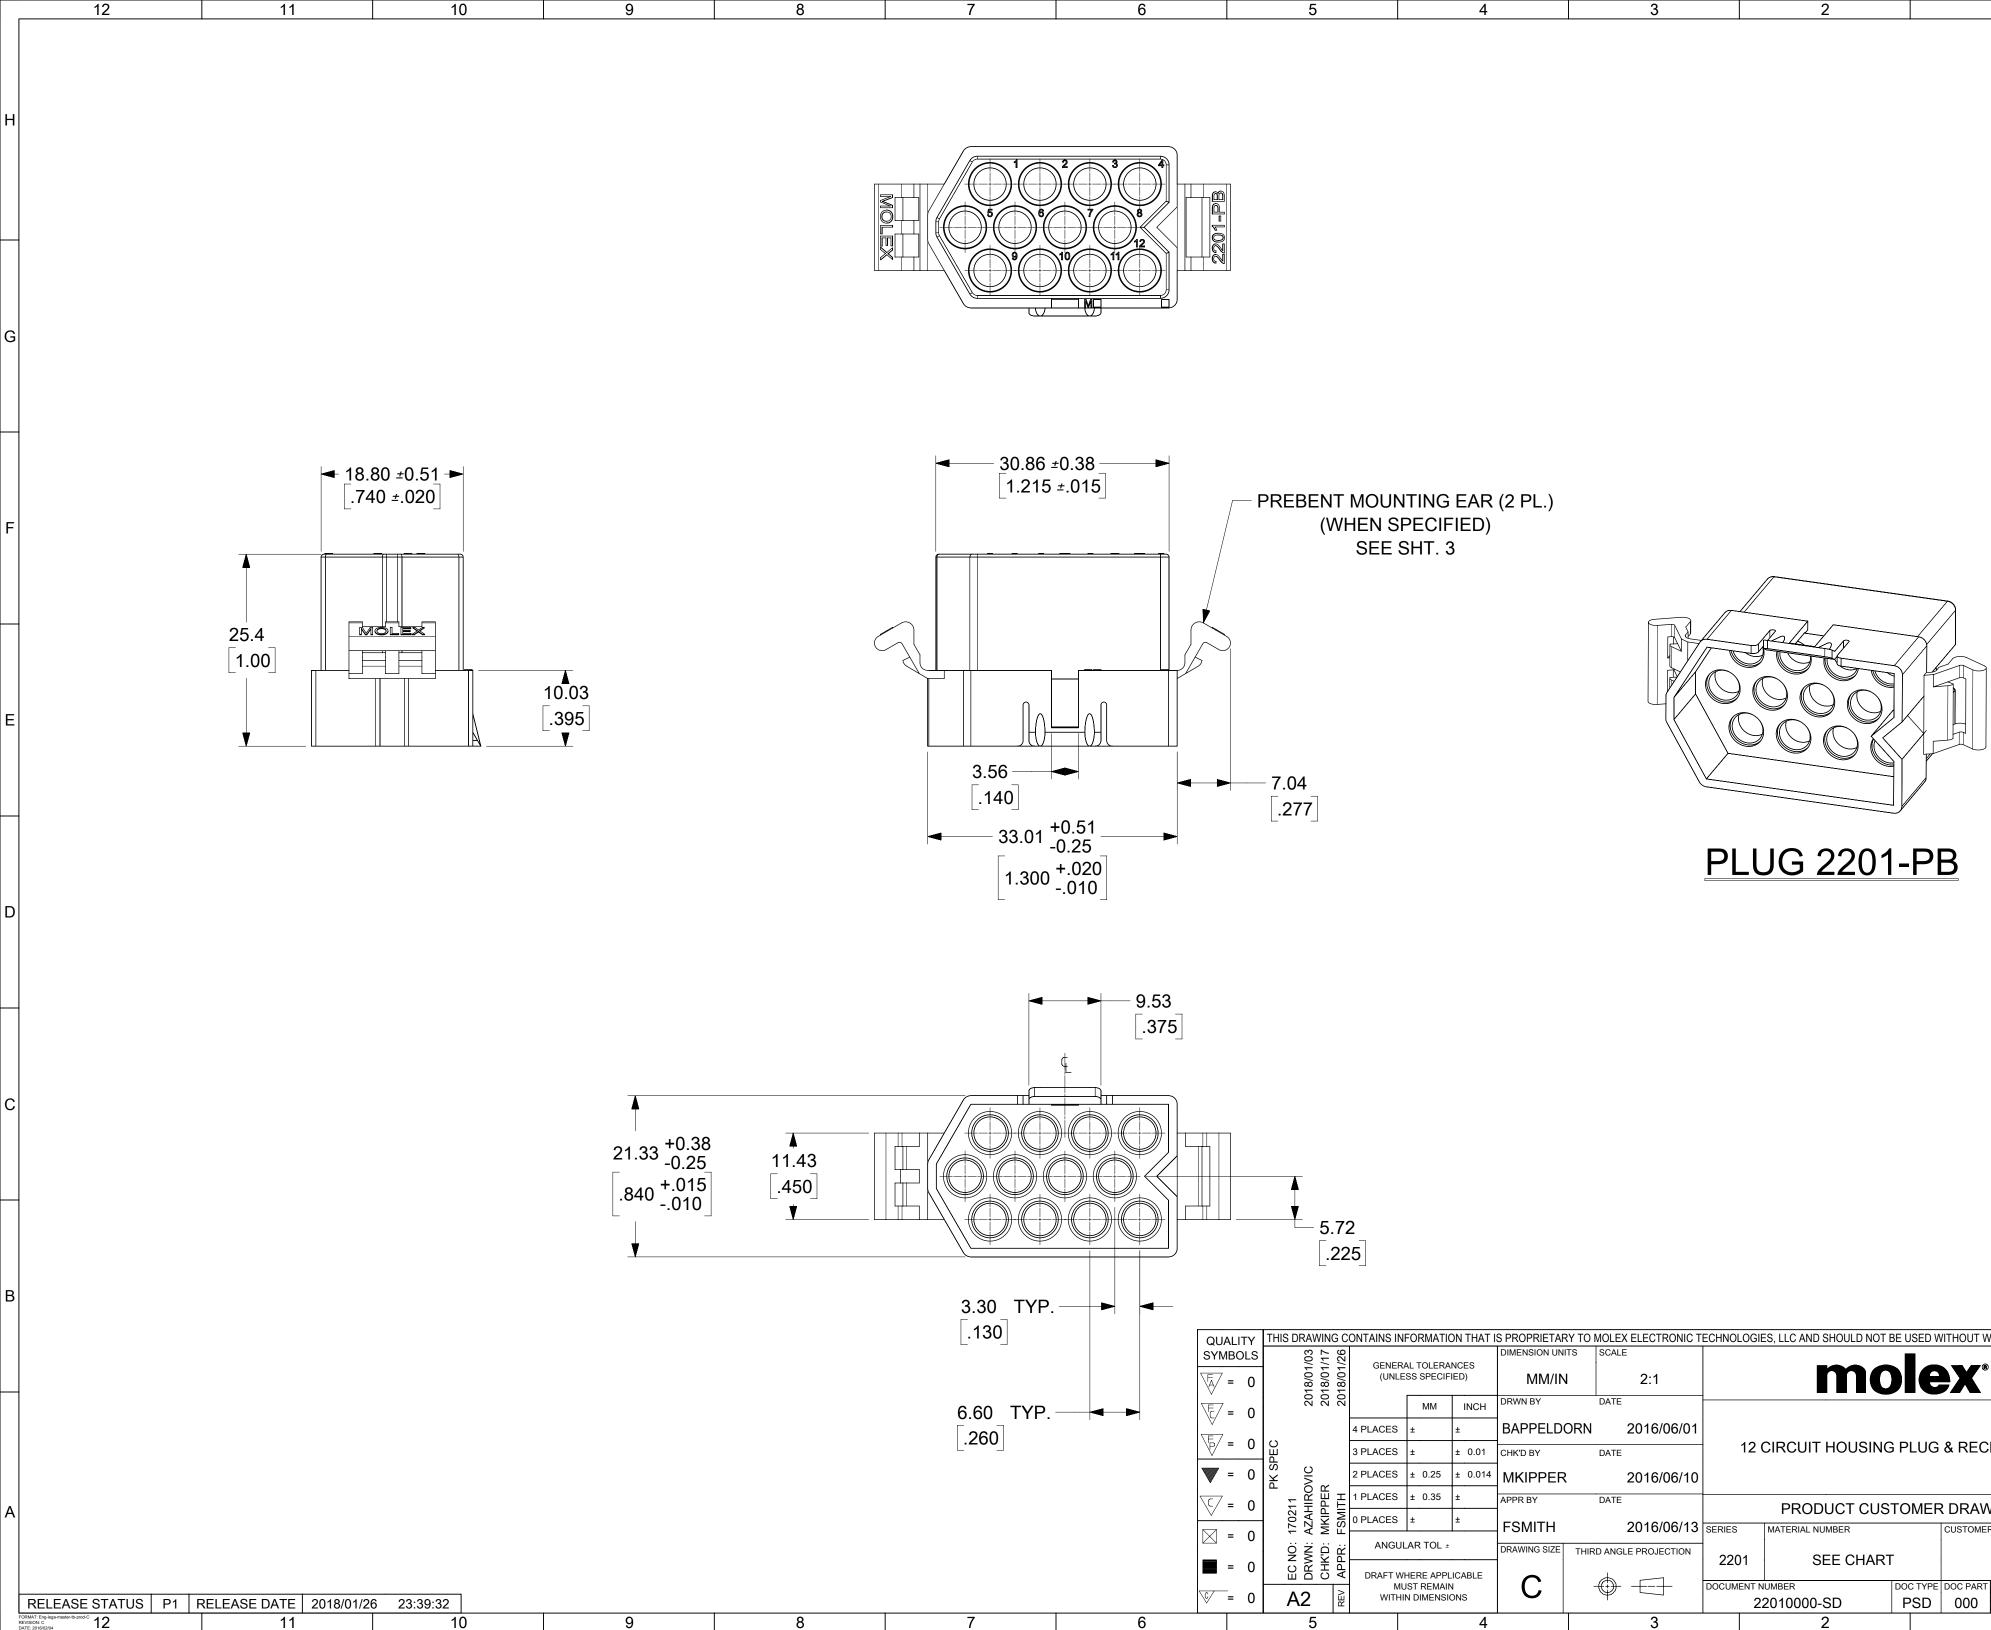

| Г | 12                                                                        |                                                                          | 11<br>PLUG                                                                                                      | 10                                                        |                  | 9  |            | 8                                | R                          | 7<br>ECEPTA         | 6<br>CLE          |   |                                                              | 5                                      |
|---|---------------------------------------------------------------------------|--------------------------------------------------------------------------|-----------------------------------------------------------------------------------------------------------------|-----------------------------------------------------------|------------------|----|------------|----------------------------------|----------------------------|---------------------|-------------------|---|--------------------------------------------------------------|----------------------------------------|
|   | PART NO.                                                                  | ENG. NO.                                                                 | . 200                                                                                                           | DESCRIPTI                                                 | ON               |    | PART NO.   | ENG. NO.                         |                            |                     | DESCRIPTION       | N |                                                              |                                        |
|   | 46999-0802                                                                | 2201-PB                                                                  | PLUG WITI                                                                                                       |                                                           | EARS (DETAIL E   | 3) | 46999-0803 |                                  | RECEF                      | TACLE               | WITH PRE-BENT     |   | (DETA                                                        | AIL B)                                 |
| н |                                                                           |                                                                          |                                                                                                                 |                                                           | - (              | ,  |            |                                  |                            |                     |                   |   | <u>,                                     </u>                |                                        |
| G |                                                                           |                                                                          |                                                                                                                 |                                                           |                  |    |            |                                  |                            |                     |                   |   |                                                              |                                        |
| F |                                                                           |                                                                          | <ul> <li>7.16 →</li> <li>[.282]</li> </ul>                                                                      |                                                           |                  |    |            |                                  |                            |                     |                   |   |                                                              |                                        |
|   |                                                                           |                                                                          |                                                                                                                 |                                                           |                  |    |            | MOU<br>HOUSIN<br>PLUG<br>RECEPTA | 21                         | IM. "A"<br>.72/.855 | DIM. "B"          |   |                                                              |                                        |
| E |                                                                           | 2.36 ——<br>[.093]                                                        |                                                                                                                 |                                                           |                  |    |            |                                  |                            |                     | ↓<br>∧ (±. 3)     |   |                                                              |                                        |
| D |                                                                           | S                                                                        | DETAIL A<br>SCALE 4:1<br>RD MOUNTING                                                                            | EAR                                                       |                  |    |            |                                  | $B \frac{(\pm,1)}{\pm,00}$ | <u>3)</u><br>5      | A (±. 3)<br>±.005 | 5 |                                                              |                                        |
| с |                                                                           |                                                                          |                                                                                                                 |                                                           |                  |    |            |                                  |                            |                     |                   |   |                                                              |                                        |
| В | NOTES:                                                                    |                                                                          |                                                                                                                 |                                                           |                  |    |            |                                  |                            |                     |                   |   | <b>Т</b> ти                                                  | IS DRAWING (                           |
| А | 1) MATE<br>2) FINIS<br>3) PROE<br>4) PACK<br>5) FOR<br>6) MAXI<br>7) PART | H: N/A<br>DUCT SPEC<br>(AGING SPE<br>USE WITH (<br>MUM PANE<br>'S CONFOR | ON TYPE 6/6, 9<br>C: NONE.<br>ECS: BULK PAG<br>3.18/.125 DIA. S<br>L THICKNESS<br>M TO CLASS E<br>CIFICATION PS | CK PER 22010<br>SERIES TERMI<br>2.29/.090.<br>3 REQUIREME | 000-PK.<br>NALS. |    |            |                                  |                            |                     |                   | = | BOLS<br>= 0<br>= 0<br>= 0<br>= 0<br>= 0<br>= 0<br>= 0<br>= 0 | 2018/01/03<br>2018/01/17<br>2018/01/76 |
|   | RELEASE STATU                                                             | S P1 RELE                                                                | ASE DATE 2018/01                                                                                                | /26 23:39:32 10                                           |                  | 9  |            | 8                                |                            | 7                   | 6                 | = | = 0<br>= 0                                                   | A2                                     |