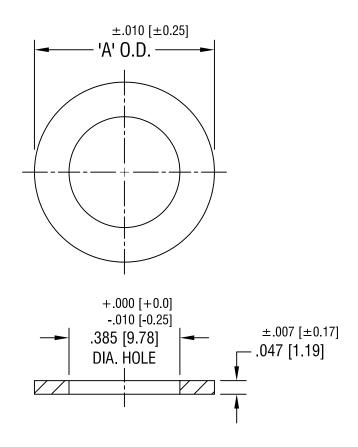

CHANGE AS PER ECR 94-053

DESCRIPTION

9.15.94

DATE

Α

REV.

| 'A' O.D. DIM. | MAT'L: FIBRE | MAT'L: NYLON |
|---------------|--------------|--------------|
| .500 [12.70]  | 3186         | 3190         |
| .625 [15.87]  | 3187         | 3191         |
| .750 [19.05]  | 3188         | 3192         |
| 1.000 [25.40] | 3189         | 3193         |

| KEYSTONE ELECTRONICS CORP.            |                           |  |
|---------------------------------------|---------------------------|--|
| ASTORIA, N.Y. 11105-2017              |                           |  |
| · · · · · · · · · · · · · · · · · · · |                           |  |
| PART NAME                             |                           |  |
| FLAT WASHER                           |                           |  |
| I LAT WASHEN                          |                           |  |
| MATERIAL                              |                           |  |
| AS NOTED                              |                           |  |
| ASNOTED                               |                           |  |
| FINISH                                | DRN BY DOONE DATE 0.00.00 |  |
|                                       | BOONE 8.23.82             |  |
| -                                     | APP'D INI SCALE           |  |
|                                       | LN 3X                     |  |
| TOLERANCES INCH [MM] CODE             | DWG NO.                   |  |
| DECIMAL                               | 0400 0400                 |  |
| ANGULAR ± 1° IC/M                     | 3186-3193                 |  |
| UNLESS OTHERWISE SPECIFIED            | 0100 0130                 |  |