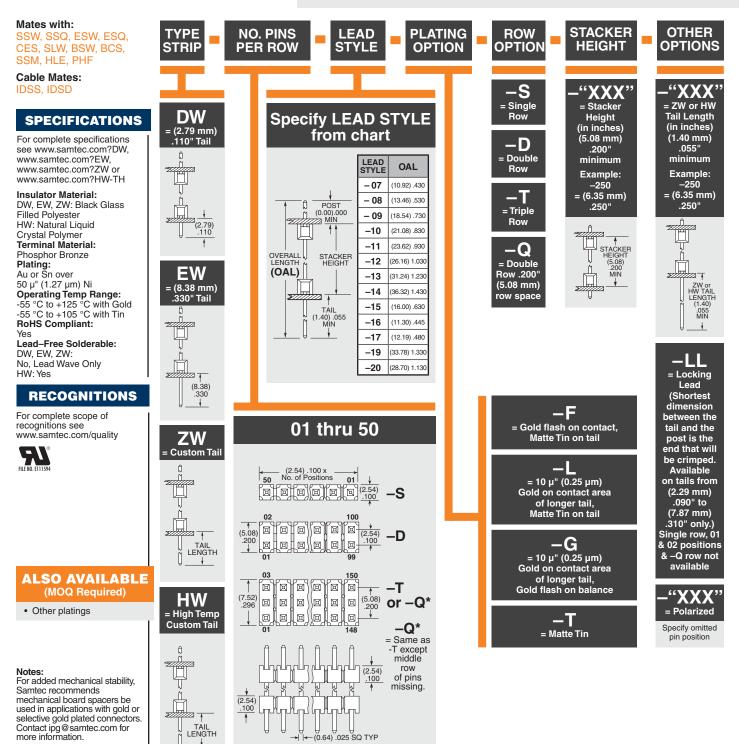

DW, EW, ZW, HW-TH SERIES

(2.54 mm) .100"

HW-14-08-G-S-300-100

## FLEXIBLE .025" SQ BOARD STACKERS

FLEX STACK



This Series is non-standard, non-returnable.

Due to technical progress, all designs, specifications and components are subject to change without notice

WWW.SAMTEC.COM

All parts within this catalog are built to Samtec's specifications. Customer specific requirements must be approved by Samtec and identified in a Samtec customer-specific drawing to apply.

## **Mouser Electronics**

Authorized Distributor

Click to View Pricing, Inventory, Delivery & Lifecycle Information:

Samtec: <u>ZW-16-10-G-S-410-090</u>