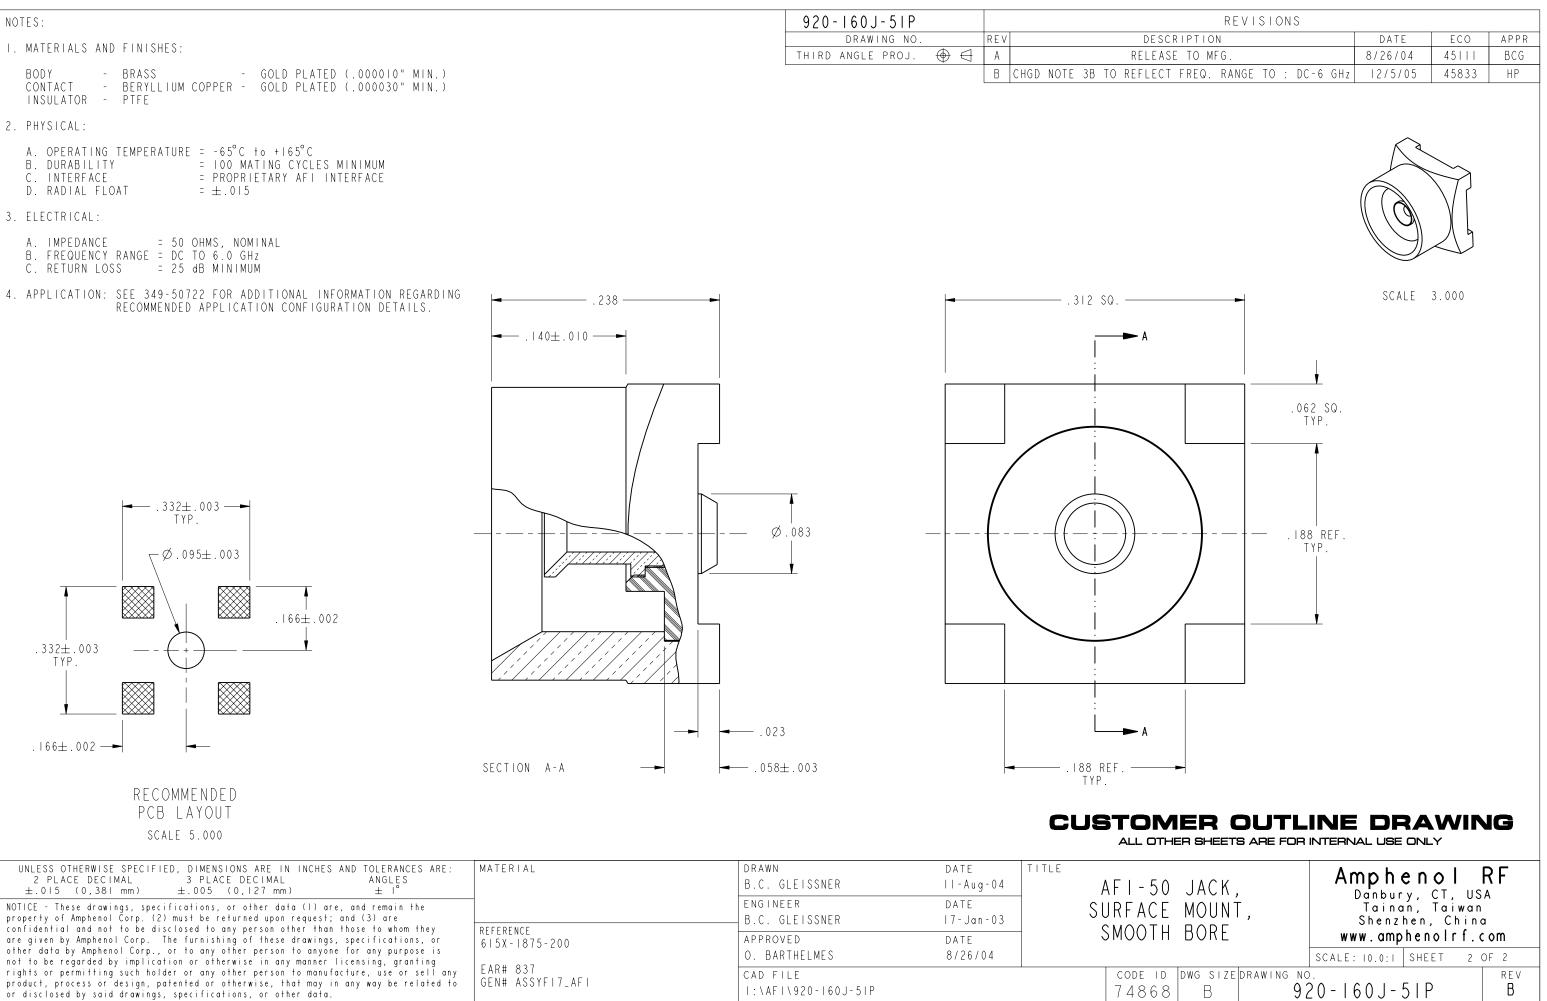

| UNLESS OTHERWISE SPECIFIED, DIMENSIONS ARE IN INCHES AND TOLERANCES ARE:<br>2 PLACE DECIMAL 3 PLACE DECIMAL ANGLES<br>±.015 (0,381 mm) ±.005 (0,127 mm) ± 1°                                                                                                                                                                                                                                                                                                                                                                                                                                                                                                                                                                                                  | MATERIAL<br>REFERENCE<br>6   5X - 1875 - 200<br>EAR# 837<br>GEN# ASSYF17_AF1 | DRAWN<br>B.C. GLEISSNER         | D A T E<br>    - A u g - 0 4 | AFI-50<br>SURFACE<br>SMOOTH |
|---------------------------------------------------------------------------------------------------------------------------------------------------------------------------------------------------------------------------------------------------------------------------------------------------------------------------------------------------------------------------------------------------------------------------------------------------------------------------------------------------------------------------------------------------------------------------------------------------------------------------------------------------------------------------------------------------------------------------------------------------------------|------------------------------------------------------------------------------|---------------------------------|------------------------------|-----------------------------|
| NOTICE - These drawings, specifications, or other data (1) are, and remain the<br>property of Amphenol Corp. (2) must be returned upon request; and (3) are<br>confidential and not to be disclosed to any person other than those to whom they<br>are given by Amphenol Corp. The furnishing of these drawings, specifications, or<br>other data by Amphenol Corp., or to any other person to anyone for any purpose is<br>not to be regarded by implication or otherwise in any manner licensing, granting<br>rights or permitting such holder or any other person to manufacture, use or sell any<br>product, process or design, patented or otherwise, that may in any way be related to<br>or disclosed by said drawings, specifications, or other data. |                                                                              | ENGINEER<br>B.C. GLEISSNER      | DATE<br> 7-Jan-03            |                             |
|                                                                                                                                                                                                                                                                                                                                                                                                                                                                                                                                                                                                                                                                                                                                                               |                                                                              | APPROVED<br>O. BARTHELMES       | D A T E<br>8 / 2 6 / 0 4     |                             |
|                                                                                                                                                                                                                                                                                                                                                                                                                                                                                                                                                                                                                                                                                                                                                               |                                                                              | CAD FILE<br> :\AFI\920-160J-51P |                              | code 1d<br>74868            |