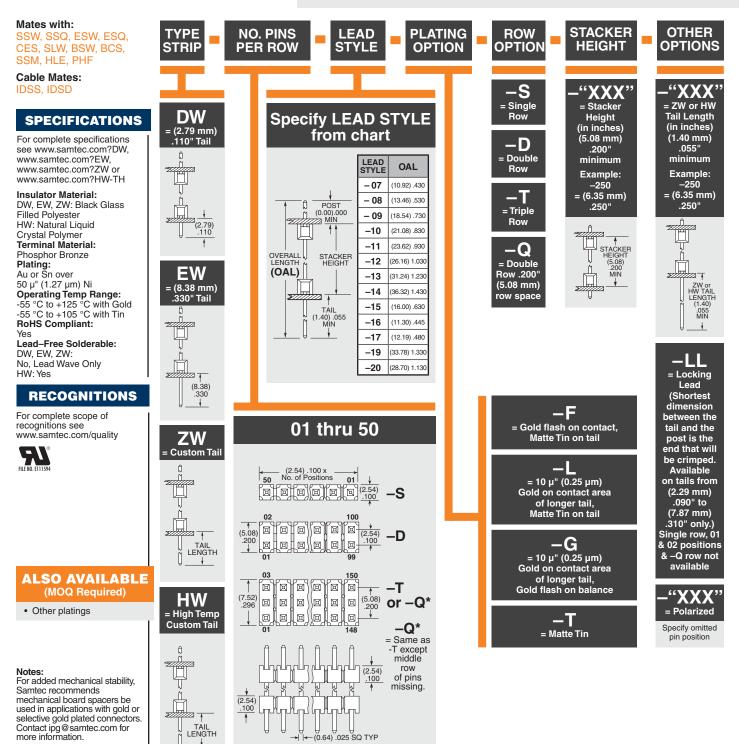

DW, EW, ZW, HW-TH SERIES

(2.54 mm) .100"

HW-14-08-G-S-300-100

## FLEXIBLE .025" SQ BOARD STACKERS

FLEX STACK



This Series is non-standard, non-returnable.

Due to technical progress, all designs, specifications and components are subject to change without notice

WWW.SAMTEC.COM

All parts within this catalog are built to Samtec's specifications. Customer specific requirements must be approved by Samtec and identified in a Samtec customer-specific drawing to apply.

## **Mouser Electronics**

Authorized Distributor

Click to View Pricing, Inventory, Delivery & Lifecycle Information:

Samtec: <u>ZW-13-20-G-D-305-585</u>