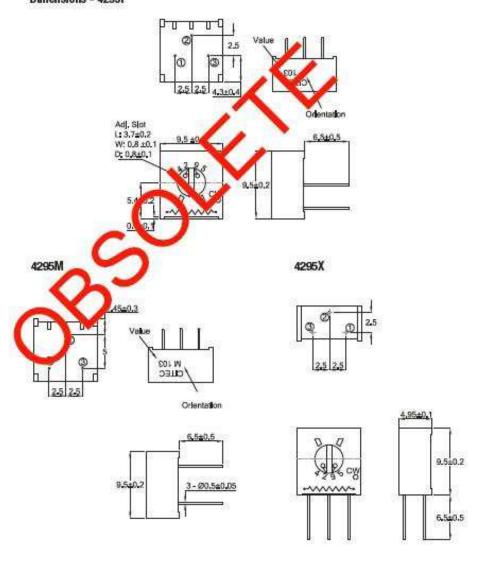

| 250 Hrs at 125°C 5 Cycles -55°C to +125°C 4000 Bumps; 40G 10 - 500Hz; 30 G 200 Cycles, Min. ΔR < 3% after 1000 Hrs. at 0.5 waits Sealed for board washing (85°C Florinert) 55/125/56 |

## Dimensions - 4295P





# Type 4295 Series

#### Dimensions - 4295MF/PF



# **Mouser Electronics**

**Authorized Distributor** 

Click to View Pricing, Inventory, Delivery & Lifecycle Information:

<u>TE Connectivity</u>: 404807003013