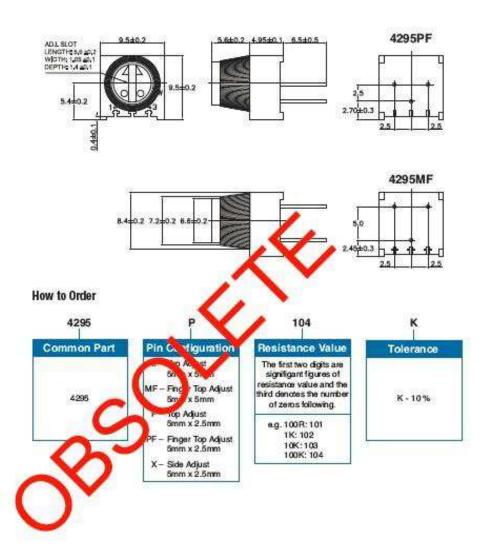

| 250 Hrs at 125°C 5 Cycles -55°C to +125°C 4000 Bumps; 40G 10 - 500Hz; 30 G 200 Cycles, Min. ΔR < 3% after 1000 Hrs. at 0.5 waits Sealed for board washing (85°C Florinert) 55/125/56 |

## Dimensions - 4295P





# Type 4295 Series

#### Dimensions - 4295MF/PF



# **Mouser Electronics**

**Authorized Distributor** 

Click to View Pricing, Inventory, Delivery & Lifecycle Information:

<u>TE Connectivity</u>: 404807003013